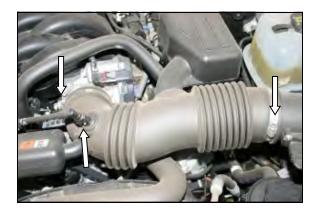

## 1. Disconnect the negative battery cable!

Disconnect the crankcase breather hose from the engine air intake tube by pushing on the green tab, and removing the hose from the nipple. Loosen the hose clamp that secures the intake tube to the throttle body, and the one that secures the intake tube to the airbox lid. Remove the intake tube and set aside for now.