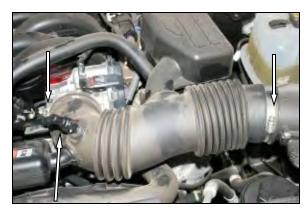

## 1. Disconnect the negative battery cable!

Disconnect the crankcase breather hose from the engine air intake tube by pushing on the green tab, and removing the hose from the nipple. Loosen the hose clamp that secures the intake tube to the throttle body, and the one that secures the intake tube to the airbox lid. Remove the intake tube and set aside for now.

2. Remove the four bolts from the throttle body, and remove the throttle body from the intake manifold, and set it aside. There's no need to disconnect the wiring harness.

3. Insert the four 6mm x 75mm bolts (#3) with washers (#4) thru the throttle body, one gasket (#2), and thru the Airaid Spacer (#1), and into the intake manifold. Tighten all four throttle body bolts evenly, to the manufacturer's specifications. **Do Not Over Tighten** The Bolts!

**4.** Re-install the factory intake tube onto the throttle body and the airbox lid, and tighten the hose clamps. Re-connect the breather hose to the factory intake tube.

Re-connect the negative battery cable!