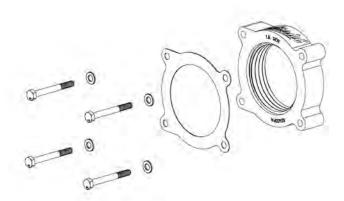

## **Parts List**

AIR-KIT633PA Aluminum Plate (1)
AIR-KIT633G Gasket (1)
AIR-KIT633H Hardware
6mm x 75mm Hex Bolts (4)
6mm Flat Washers (4)

2. Remove the four bolts from the throttle body, and remove the throttle body from the intake manifold, and set it aside. There's no need to disconnect the wiring harness.

3. Insert the four 6mm x 75mm bolts (#3) with washers (#4) thru the throttle body, one gasket (#2), and thru the Airaid Spacer (#1), and into the intake manifold. Tighten all four throttle body bolts evenly, to the manufacturer's specifications. **Do Not Over Tighten** The Bolts!