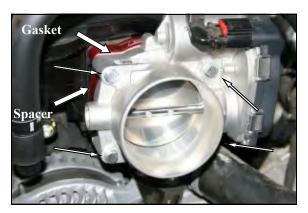

2. Remove the four bolts from the throttle body, and remove the throttle body from the intake manifold, and set it aside. There's no need to disconnect the wiring harness.

3. Insert the four 6mm x 75mm bolts (#3) with washers (#4) thru the throttle body, one gasket (#2), and thru the Airaid Spacer (#1), and into the intake manifold. Tighten all four throttle body bolts evenly, to the manufacturer's specifications. **Do Not Over Tighten** The Bolts!