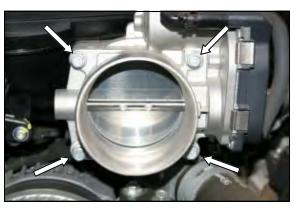

2. Remove the four bolts from the throttle body, and remove the throttle body from the intake manifold, and set it aside. There's no need to disconnect the wiring harness.

3. Insert the four 6mm x 75mm bolts (#3) with washers (#4) thru the throttle body, one gasket (#2), and thru the Airaid Spacer (#1), and into the intake manifold. Tighten all four throttle body bolts evenly, to the manufacturer's specifications. **Do Not Over Tighten** The Bolts!