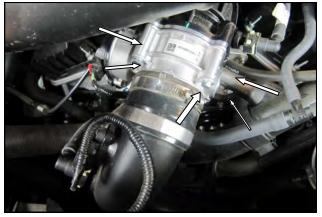

**2.** Loosen the clamp on the throttle body inlet tube and slide it away from the throttle body. Remove the four bolts that secure the throttle body to the intake manifold.

**3.** Pull the throttle body away from the intake manifold and Install the spacer and the supplied gasket. The logo is to be facing the throttle body and in the 12:00 o'clock position. the supplied gasket is to be on throttle body side. Align the bolt holes, and install the supplied bolts and washers. Tighten the bolts to the factory specifications in an "X" pattern. Before starting the engine, manually cycle the throttle plate to make sure there are no obstructions.