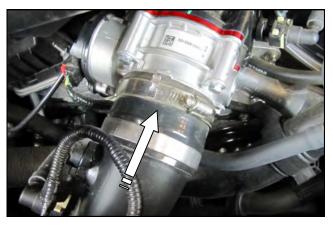

**2.** Loosen the clamp on the throttle body inlet tube and slide it away from the throttle body. Remove the four bolts that secure the throttle body to the intake manifold.

**3.** Pull the throttle body away from the intake manifold and Install the spacer and the supplied gasket. The logo is to be facing the throttle body and in the 12:00 o'clock position. the supplied gasket is to be on throttle body side. Align the bolt holes, and install the supplied bolts and washers. Tighten the bolts to the factory specifications in an "X" pattern. Before starting the engine, manually cycle the throttle plate to make sure there are no obstructions.