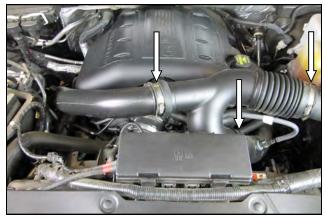

**2.** Loosen the clamp on the throttle body inlet tube and slide it away from the throttle body. Remove the four bolts that secure the throttle body to the intake manifold.

**3.** Pull the throttle body away from the intake manifold and Install the spacer and the supplied gasket. The logo is to be facing the throttle body and in the 12:00 o'clock position. the supplied gasket is to be on throttle body side. Align the bolt holes, and install the supplied bolts and washers. Tighten the bolts to the factory specifications in an "X" pattern. Before starting the engine, manually cycle the throttle plate to make sure there are no obstructions.