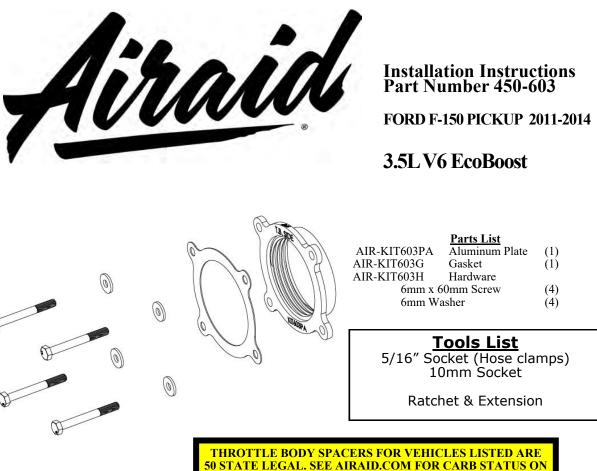

1. Disconnect the negative battery cable!

Locate and loosen the intake tube clamps. Remove the factory intake tube and set it aside. It may be necessary to remove the engine cover to gain access to the throttle body on some applications.