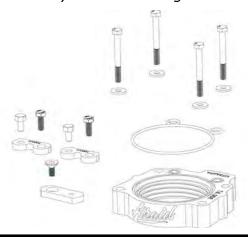

Thank you for selecting AIRAID.

THROTTLE BODY SPACERS FOR VEHICLES LISTED ARE 50 STATE LEGAL. SEE AIRAID.COM FOR CARB STATUS ON EACH PART FOR A SPECFIC VEHICLE.

| <u>Parts List</u>         |                                                                                                                          |
|---------------------------|--------------------------------------------------------------------------------------------------------------------------|
| Aluminum Plate            | (1)                                                                                                                      |
| Hardware                  |                                                                                                                          |
| o" Rings                  | (3)                                                                                                                      |
| nm x 100mm Bolts          | (2)                                                                                                                      |
| nm x 70mm Bolts           | (2)                                                                                                                      |
| ashers                    | (4)                                                                                                                      |
| nm Linkage Plates         | (2)                                                                                                                      |
| nm x 30mm Bolts           | (2)                                                                                                                      |
| nm x 12mm Bolts           | (2)                                                                                                                      |
| nm Linkage Plate          | (1)                                                                                                                      |
| nm x 16mm Flat Head Screw | (1)                                                                                                                      |
|                           | ( )                                                                                                                      |
|                           | Aluminum Plate Hardware "Rings nm x 100mm Bolts nm x 70mm Bolts ashers nm Linkage Plates nm x 30mm Bolts nm x 12mm Bolts |

## The sound of power...The "whistle" means its working!

Ref. "E"- (2) 8mm Linkage Plates

(2) 8mm x 30mm Bolts(2) 8mm x 12mm Bolts

**Ref. "D"-** (2) 8mm x 70mm Bolts

(2) 8mm x 100mm Bolts

(4) Washers

Ref. "B"- Throttle Body

**Ref. "A"-** (1) Spacer (3) "O" Rings

Ref. "C"- (1) 6mm Linkage Plate

(1) 6mm x 16mm Flat Head Screw

AIR-I51566C Rev. 11.16.20