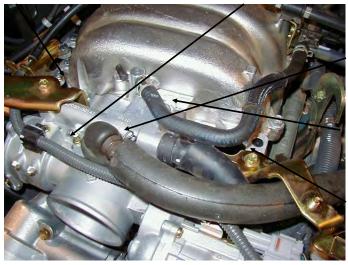

## Installation Instructions. Read Me!

- 1. DISCONNECT NEGATIVE (-) BATTERY CABLE.
- **2.** Remove air intake hose assembly.
- 3. Remove (2) nuts and studs for throttle linkage bracket. (Ref. "E")
- 4. Remove throttle body cover bracket. (Ref. "C")
- 5. Remove throttle body and install the spacer. (Ref. "D")
- 6. Reinstall the throttle and throttle body cover brackets. (Ref. "C", "E")
- 7. <u>Inspect & Test throttle linkage for full Open & Closed travel before driving. Some cruise or kickdown cables may require adjustment. Please refer to your vehicles service manual for proper adjustment.</u>
- **8.** Reinstall air intake hose assembly.
- 9. Reconnect battery cable. Enjoy!