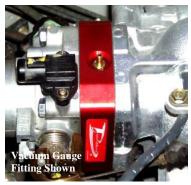

## The sound of power...The "whistle" means its working!

**Ref. "B"-** (2) 3/4 Extension Plates

(2) 6mm x 16mm Flat Head Screws **<u>Ref. "A"-</u>** (1) Power Plate

- (2) Gaskets
- (2) 8mm x 80mm Bolts
- (2) 8mm Flat Washers