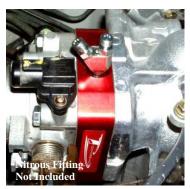

# PowerAid with PowerPorts!

Please refer to a nitrous oxide system manufacturer for proper application for your vehicle. Be sure to follow the manufacture's instructions & warnings when using nitrous oxide.

## The sound of power...The "whistle" means its working!

**Ref. "B"-** (2) 3/4 Extension Plates

(2) 6mm x 16mm Flat Head Screws **<u>Ref. "A"-</u>** (1) Power Plate

- (2) Gaskets
- (2) 8mm x 80mm Bolts
- (2) 8mm Flat Washers