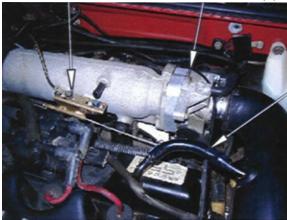

#### 1. <u>DISCONNECT NEGATIVE(-) BATTERY CABLE.</u>

- 2. Remove air intake hose assembly.
- 3. Remove throttle cable bracket and save bolts. (Ref. "B")
- **4.** Remove (2) bolts from the throttle body. (**Ref. "A"**)
- 5. Install (2) extension plates for throttle cable bracket using (2) 6mm flat head screws. (Ref. "B")
- 6. Install power plate using (2) furnished gaskets, (2) 8mm x 80mm bolts, and (2) 8mm washers. (Ref. "A")
- 7. Reinstall throttle cable bracket using saved bolts. (Step 3)
- 8. <u>Inspect & Test throttle linkage for full Open & Closed travel before driving. Cables may require adjustment. Please refer to service manual for proper adjustment.</u>
- 9. Reinstall air intake hose assembly. (Step 2)
- 10. Replace 3/8 vacuum hose with furnished 3/8 I.D. x 4 1/4 O.A.L. vacuum hose (Ref. "C")
- 11. Reconnect battery cable. Enjoy!

## The sound of power...The "whistle" means its working!

**Ref. "B"-** (2) 3/4 Extension Plates

(2) 6mm x 16mm Flat Head Screws **<u>Ref. "A"-</u>** (1) Power Plate

- (2) Gaskets
- (2) 8mm x 80mm Bolts
- (2) 8mm Flat Washers

Ref. "C"- (1) Vacuum Hose 3/8 I.D. x 4 1/4 O.A.L.

AIR-I53539B Rev. 01.04.17

Airaid. 1815 West Crest Lane. Phoenix AZ 85027 (800) 498-6951 Airaid of @airaid.com www.airaid.com