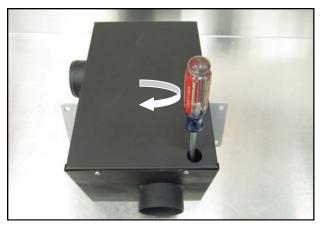

7. Slide the Airaid Premium Filter (#1) onto the mounting tube inside the Airbox Assembly. Note the location of the isolator tab on the filter inside of the box.

**8.** Tighten the Air Filter clamp though the access port on the back side of the Airbox.

9. Install the Blind Grommet (#11) into the access port.

**10.** Install the Silicone Coupler (#8) and Two #48 Hose Clamps (#10) onto the factory intake tube. Leave the Clamps loose for now.

**11.** Insert the Airbox outlet into the Silicone coupler and tighten the Clamps. Mount the airbox to the vehicle by reusing the factory hardware from step one.