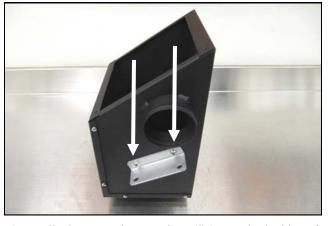

7. Slide the Airaid Premium Filter (#1) onto the mounting tube inside the Airbox Assembly. Note the location of the isolator tab on the filter inside of the box.

**8.** Tighten the Air Filter clamp though the access port on the back side of the Airbox.

9. Install the Blind Grommet (#11) into the access port.

**10.** Install the Silicone Coupler (#8) and Two #48 Hose Clamps (#10) onto the factory intake tube. Leave the Clamps loose for now.

**11.** Insert the Airbox outlet into the Silicone coupler and tighten the Clamps. Mount the airbox to the vehicle by reusing the factory hardware from step one.