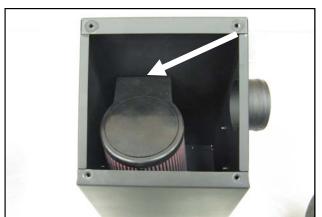

7. Slide the Airaid Premium Filter (#1) onto the mounting tube inside the Airbox Assembly. Note the location of the isolator tab on the filter inside of the box.

**8.** Tighten the Air Filter clamp though the access port on the back side of the Airbox.