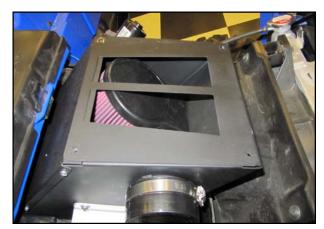

16. Install the Edge Trim (#16) onto the hood, trim to fit.

**17.** Install the Urethane Cap (#9) onto the Airbox Inlet tube and secure it using the third #48 Clamp.

**18.** Place the Filter Tray (#4) onto the Air Box as shown.

19. Install the Hood Scoop onto the Airbox Assembly using the four sets of  $1/4-20 \times 1/2$ ' Button Head Bolts (#12) and 1/4" Flat Washers (#13). Leave the bolts loose for now to allow for final adjustment.