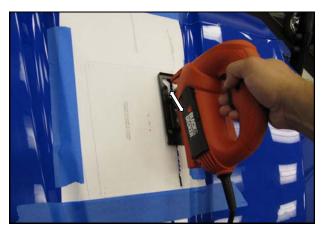

**13.** Mark the hole locations in each corner using a center punch.

**14.** Using a 1/8" bit, drill out the punched holes on the hood. Finish the holes using a 1/2" bit or UniBit.

15. Using a jig saw, cut out the center section of the hood