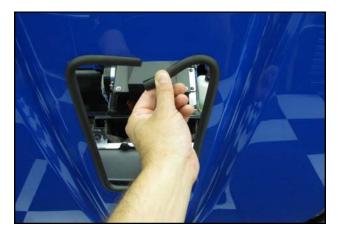

STOP! If you have purchased the Snorkel kit PN 883-311 do not proceed to step 12. Refer to 883-311 instructions to complete installation.

**12.** Cut out the Template and carefully position it onto the vehicles hood. Tape the template in place.

**13.** Mark the hole locations in each corner using a center punch.

**14.** Using a 1/8" bit, drill out the punched holes on the hood. Finish the holes using a 1/2" bit or UniBit.

15. Using a jig saw, cut out the center section of the hood