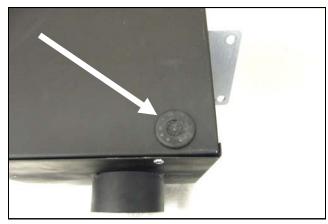

9. Install the Blind Grommet (#11) into the access port.

**10.** Install the Silicone Coupler (#8) and Two #48 Hose Clamps (#10) onto the factory intake tube. Leave the Clamps loose for now.

**11.** Insert the Airbox outlet into the Silicone coupler and tighten the Clamps. Mount the airbox to the vehicle by reusing the factory hardware from step one.

STOP! If you have purchased the Snorkel kit PN 883-311 do not proceed to step 12. Refer to 883-311 instructions to complete installation.

**12.** Cut out the Template and carefully position it onto the vehicles hood. Tape the template in place.