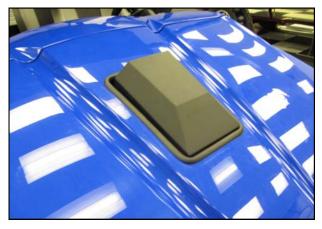

19. Install the Hood Scoop onto the Airbox Assembly using the four sets of  $1/4-20 \times 1/2$ ' Button Head Bolts (#12) and 1/4" Flat Washers (#13). Leave the bolts loose for now to allow for final adjustment.