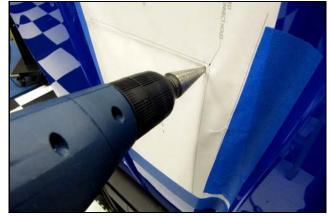

**13.** Mark the hole locations in each corner using a center punch.

**14.** Using a 1/8" bit, drill out the punched holes on the hood. Finish the holes using a 1/2" bit or UniBit.

15. Using a jig saw, cut out the center section of the hood