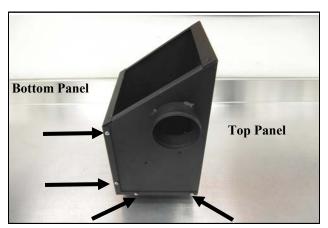

**3.** Remove the factory airbox and couplers from the vehicle

**4.** Create the Airbox Assembly by sliding the Top Panel (#2) into the Bottom Panel (#3). Use four of the 8-32 Thread Cutting Screws (#15) on each side to secure the panels.

**5.** Use the two remaining Thread Cutting Screws on the bottom of the assembly shown.

**6.** Install the Mounting Brackets (#7) onto both sides of the Airbox Assembly a shown using the four 1/4-20 x 1/4" Button Head Bolts (#14)