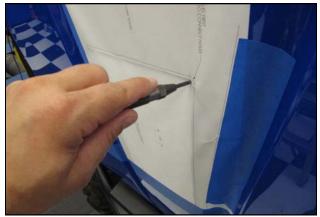

STOP! If you have purchased the Snorkel kit PN 883-311 do not proceed to step 12. Refer to 883-311 instructions to complete installation.

**12.** Cut out the Template and carefully position it onto the vehicles hood. Tape the template in place.

**13.** Mark the hole locations in each corner using a center punch.

**14.** Using a 1/8" bit, drill out the punched holes on the hood. Finish the holes using a 1/2" bit or UniBit.

15. Using a jig saw, cut out the center section of the hood