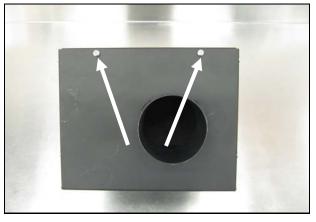

**5.** Use the two remaining Thread Cutting Screws on the bottom of the assembly shown.

**6.** Install the Mounting Brackets (#7) onto both sides of the Airbox Assembly a shown using the four 1/4-20 x 1/4" Button Head Bolts (#14)