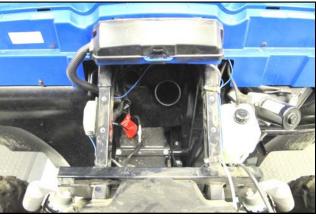

9. Install the Blind Grommet (#11) into the access port.

**10.** Install the Silicone Coupler (#8) and Two #48 Hose Clamps (#10) onto the factory intake tube. Leave the Clamps loose for now.

**11.** Insert the Airbox outlet into the Silicone coupler and tighten the Clamps. Mount the airbox to the vehicle by reusing the factory hardware from step one.

16. Install the Edge Trim (#16) onto the hood, trim to fit.

**17.** Install the Urethane Cap (#9) onto the Airbox Inlet tube and secure it using the third #48 Clamp.

**18.** Place the Filter Tray (#4) onto the Air Box as shown.