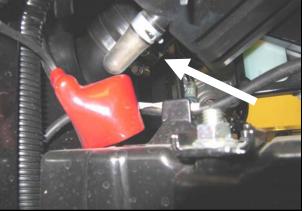

1. Raise the hood of the vehicle. Locate and disconnect the negative battery terminal underneath the airbox. Remove the four airbox bolts and set them aside. They will be reused.

2. Loosen the clamps on the factory airbox couplers.