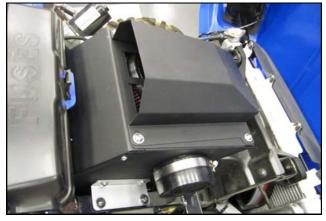

19. Install the Hood Scoop onto the Airbox Assembly using the four sets of  $1/4-20 \times 1/2$ ' Button Head Bolts (#12) and 1/4" Flat Washers (#13). Leave the bolts loose for now to allow for final adjustment.

**20.** Insert the Foam Pre Filter (#6) into the Hood Scoop.

**21.** Lower the hood down onto the vehicle and secure it. Align the Hood Scoop from left to right inside of the cut out . Raise the hood, secure the Bolts and re connect the battery.