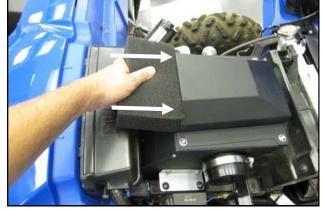

**20.** Insert the Foam Pre Filter (#6) into the Hood Scoop.

**21.** Lower the hood down onto the vehicle and secure it. Align the Hood Scoop from left to right inside of the cut out . Raise the hood, secure the Bolts and re connect the battery.