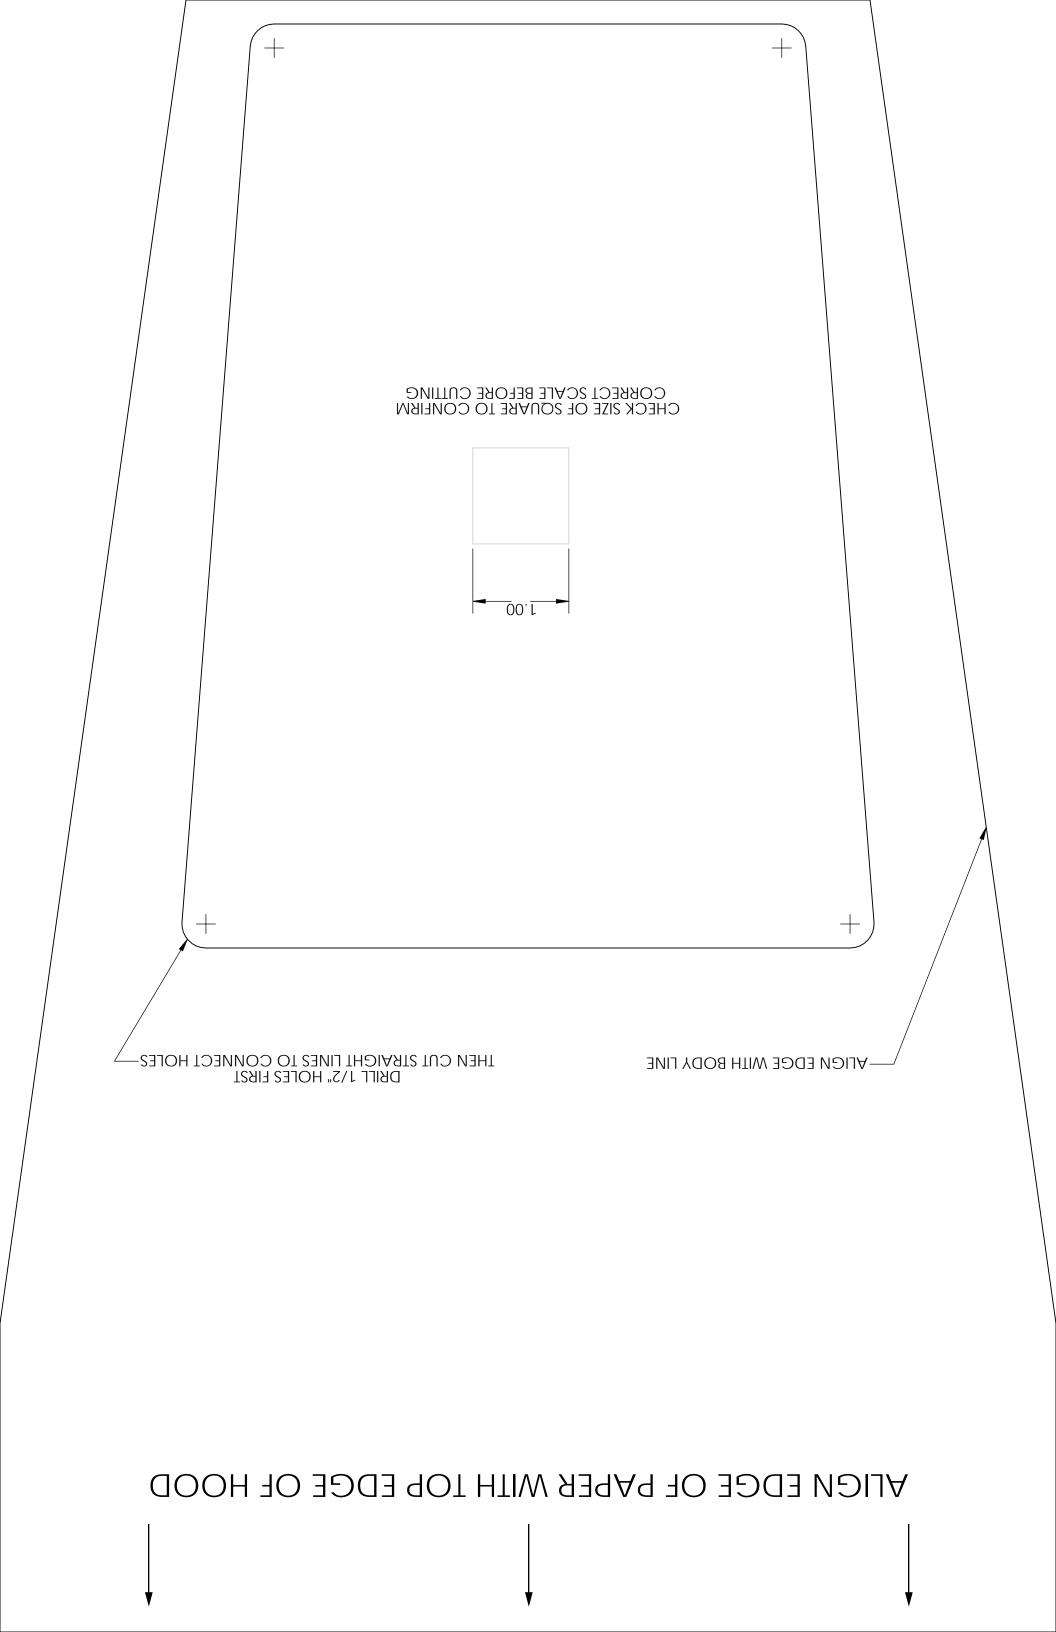

STOP! If you have purchased the Snorkel kit PN 883-311 do not proceed to step 12. Refer to 883-311 instructions to complete installation.

**12.** Cut out the Template and carefully position it onto the vehicles hood. Tape the template in place.

**13.** Mark the hole locations in each corner using a center punch.

**14.** Using a 1/8" bit, drill out the punched holes on the hood. Finish the holes using a 1/2" bit or UniBit.

15. Using a jig saw, cut out the center section of the hood