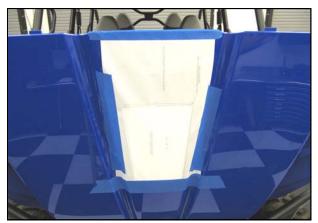

STOP! If you have purchased the Snorkel kit PN 883-311 do not proceed to step 12. Refer to 883-311 instructions to complete installation.

**12.** Cut out the Template and carefully position it onto the vehicles hood. Tape the template in place.