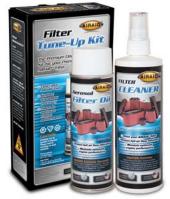

For your Oiled media filter we suggest using the AIRAID Filter Tune-Up Kit!

P/N 790-551 Aerosol Spray P/N 790-550 Squeeze Spray