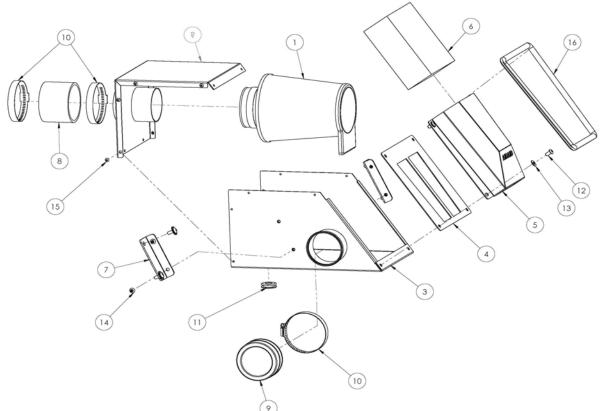

## **Component Identification**

| 1 |
|---|
| 1 |
| 1 |
| 1 |
| 1 |
| 1 |
| 2 |
| 1 |
| 1 |
| 3 |
| 1 |
| 4 |
| 4 |
| 4 |
| 0 |
| 1 |
| 1 |
|   |