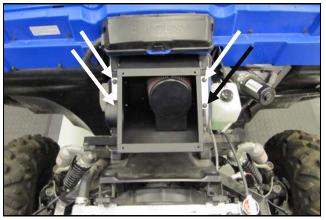

19. Install the Hood Scoop onto the Airbox Assembly using the four sets of  $1/4-20 \times 1/2$ ' Button Head Bolts (#12) and 1/4" Flat Washers (#13). Leave the bolts loose for now to allow for final adjustment.

**20.** Insert the Foam Pre Filter (#6) into the Hood Scoop.

**21.** Lower the hood down onto the vehicle and secure it. Align the Hood Scoop from left to right inside of the cut out . Raise the hood, secure the Bolts and re connect the battery.