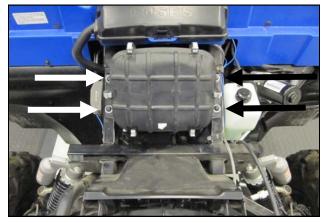

1. Raise the hood of the vehicle. Locate and disconnect the negative battery terminal underneath the airbox. Remove the four airbox bolts and set them aside. They will be reused.

2. Loosen the clamps on the factory airbox couplers.

9. Install the Blind Grommet (#11) into the access port.

**10.** Install the Silicone Coupler (#8) and Two #48 Hose Clamps (#10) onto the factory intake tube. Leave the Clamps loose for now.

**11.** Insert the Airbox outlet into the Silicone coupler and tighten the Clamps. Mount the airbox to the vehicle by reusing the factory hardware from step one.