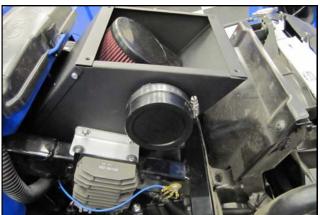

**3.** Remove the factory airbox and couplers from the vehicle

**4.** Create the Airbox Assembly by sliding the Top Panel (#2) into the Bottom Panel (#3). Use four of the 8-32 Thread Cutting Screws (#15) on each side to secure the panels.

**5.** Use the two remaining Thread Cutting Screws on the bottom of the assembly shown.

**6.** Install the Mounting Brackets (#7) onto both sides of the Airbox Assembly a shown using the four 1/4-20 x 1/4" Button Head Bolts (#14)

7. Slide the Airaid Premium Filter (#1) onto the mounting tube inside the Airbox Assembly. Note the location of the isolator tab on the filter inside of the box.

**8.** Tighten the Air Filter clamp though the access port on the back side of the Airbox.