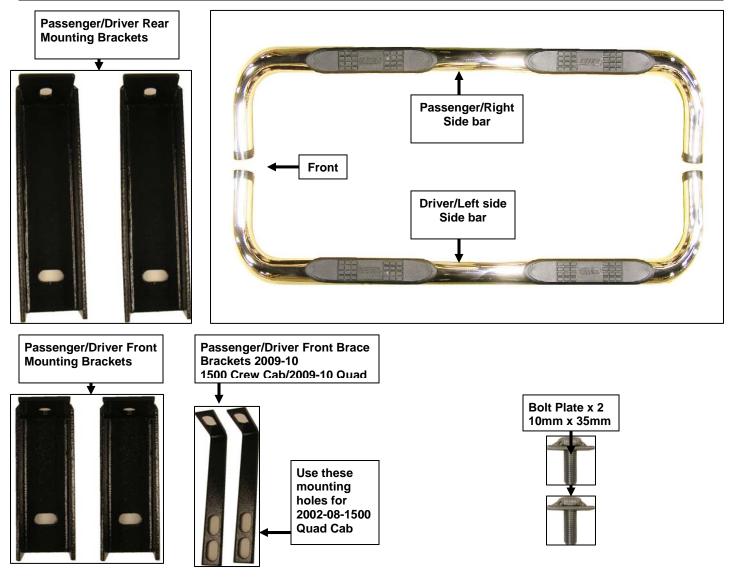

## PARTS LIST:

| Qty | Description                                           | Qty | Description              |
|-----|-------------------------------------------------------|-----|--------------------------|
| 1   | Driver/Left Side Bar                                  | 2   | 10mm Flat Washer         |
| 1   | Passenger/Right Side Bar                              | 2   | 10mm Lock Washer         |
| 1   | Driver/Left Front Mounting Bracket                    | 2   | 10mm Hex Nut             |
| 1   | Passenger/Right Front Mounting Bracket                | 2   | 10mm x 35mm Bolt Plate   |
| 1   | Driver/Left Rear Mounting Bracket                     | 4   | 12mm x 120mm Hex Bolt    |
| 1   | Passenger/ Rear Mounting Brace Bracket                | 4   | 12mm x 44 OD Flat Washer |
| 1   | Driver/Left Front Brace Bracket 02-2010 1500 Crew Cab | 8   | 12mm Lock Washer         |
| 1   | Passenger/ Front Brace Bracket 02-2010 1500 Crew Cab  | 4   | 12mm x 60mm Hex Bolt     |
|     |                                                       | 4   | 12mm x 37 OD Flat Washer |
|     |                                                       |     |                          |
|     |                                                       |     |                          |
|     |                                                       |     |                          |