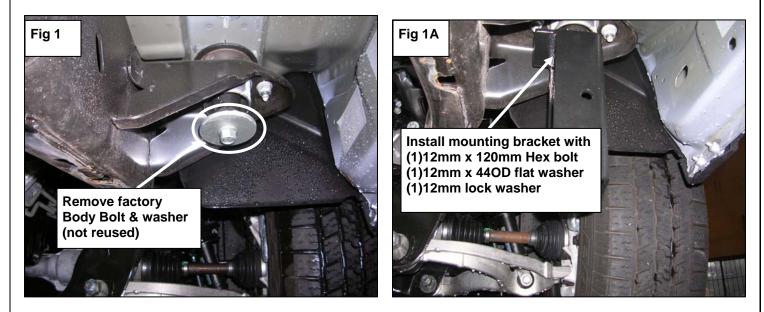

## PROCEDURE:

- REMOVE CONTENTS FROM BOX. VERIFY ALL PARTS ARE PRESENT. READ INSTRUCTIONS CAREFULLY BEFORE STARTING INSTALLATION. (Note depending on your Vehicles year & model your mounting kit may include brackets not needed, discard these if not used).
- Starting at the Passenger/Right side-front of the vehicle, remove the front factory body bolt & washer.(not re-used) (Fig 1), From the list above select the Passenger/Right side front mounting bracket and secure it with (1) 12mm x 120mm Hex Bolt, (1) 12mm x 44 OD Flat Washer, (1) 12mm Lock Washers (Fig 1A). Snug but do not tighten hardware at this time.
- 3. Moving to the passenger/Right side rear of the vehicle, remove the rear factory body bolt & Isolator plate.(not re-used) (Fig 2), From the list above select the Passenger/Right side rear mounting bracket and secure it with (1) 12mm x 120mm Hex Bolt, (1) 12mm x 44 OD Flat Washer, (1) 12mm Lock Washers (Fig 2A). Snug but do not tighten hardware at this time.
- 4. Next, select the Bolt Plate from the list of parts above, and place the Bolt Plate into the opening on the Passenger/Right side bottom front frame rail (Fig 3) shows Bolt plate placed into frame rail.
- 5. Select the Passenger/Right side bar fasten to the front mounting bracket and brace bracket with the included (1) 12mm x 60mm hex bolt, (1) 12mm lock washer, and (1) 12mm flat washer, Secure Brace Bracket to Bolt Plate with (1) 10mm flat washer, (1) 10mm lock washer and (1) 10mm nut. (Fig 3A) shows bolt plate attached to brace bracket and sidebar. Snug but do not tighten hardware at this time.
- 6. Install rear of Sidebar to the rear mounting bracket with (1) 12mm x 60mm hex bolt, (1) 12mm lock washer, and (1) 12mm flat washer. Snug but do not tighten hardware at this time.
- 7. Level and align Sidebar properly; then tighten all hardware at this time.
- 8. Repeat steps 2-7 for driver Sidebar.
- 9. Do periodic inspections to the installation to make sure all hardware is secure and tight.