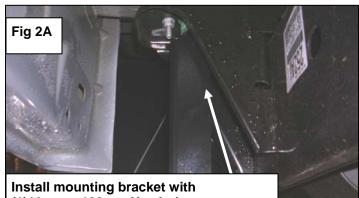

## PROCEDURE:

- REMOVE CONTENTS FROM BOX. VERIFY ALL PARTS ARE PRESENT. READ INSTRUCTIONS CAREFULLY BEFORE STARTING INSTALLATION. (Note depending on your Vehicles year & model your mounting kit may include brackets not needed, discard these if not used).
- Starting at the Passenger/Right side-front of the vehicle, remove the front factory body bolt & washer.(not re-used) (Fig 1), From the list above select the Passenger/Right side front mounting bracket and secure it with (1) 12mm x 120mm Hex Bolt, (1) 12mm x 44 OD Flat Washer, (1) 12mm Lock Washers (Fig 1A). Snug but do not tighten hardware at this time.
- 3. Moving to the passenger/Right side rear of the vehicle, remove the rear factory body bolt & Isolator plate.(not re-used) (Fig 2), From the list above select the Passenger/Right side rear mounting bracket and secure it with (1) 12mm x 120mm Hex Bolt, (1) 12mm x 44 OD Flat Washer, (1) 12mm Lock Washers (Fig 2A). Snug but do not tighten hardware at this time.
- 4. Next, select the Bolt Plate from the list of parts above, and place the Bolt Plate into the opening on the Passenger/Right side bottom front frame rail (Fig 3) shows Bolt plate placed into frame rail.
- 5. Select the Passenger/Right side bar fasten to the front mounting bracket and brace bracket with the included (1) 12mm x 60mm hex bolt, (1) 12mm lock washer, and (1) 12mm flat washer, Secure Brace Bracket to Bolt Plate with (1) 10mm flat washer, (1) 10mm lock washer and (1) 10mm nut. (Fig 3A) shows bolt plate attached to brace bracket and sidebar. Snug but do not tighten hardware at this time.
- 6. Install rear of Sidebar to the rear mounting bracket with (1) 12mm x 60mm hex bolt, (1) 12mm lock washer, and (1) 12mm flat washer. Snug but do not tighten hardware at this time.
- 7. Level and align Sidebar properly; then tighten all hardware at this time.
- 8. Repeat steps 2-7 for driver Sidebar.
- 9. Do periodic inspections to the installation to make sure all hardware is secure and tight.

## PASSENGER SIDE INSTALLATION PICTURED

Install mounting bracket with (1)12mm x 120mm Hex bolt (1)12mm x 44OD flat washer (1)12mm lock washer