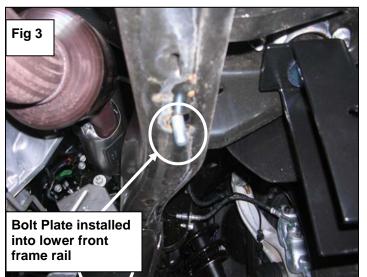

## PROCEDURE:

- REMOVE CONTENTS FROM BOX. VERIFY ALL PARTS ARE PRESENT. READ INSTRUCTIONS CAREFULLY BEFORE STARTING INSTALLATION. (Note depending on your Vehicles year & model your mounting kit may include brackets not needed, discard these if not used).
- Starting at the Passenger/Right side-front of the vehicle, remove the front factory body bolt & washer.(not re-used) (Fig 1), From the list above select the Passenger/Right side front mounting bracket and secure it with (1) 12mm x 120mm Hex Bolt, (1) 12mm x 44 OD Flat Washer, (1) 12mm Lock Washers (Fig 1A). Snug but do not tighten hardware at this time.
- 3. Moving to the passenger/Right side rear of the vehicle, remove the rear factory body bolt & Isolator plate.(not re-used) (Fig 2), From the list above select the Passenger/Right side rear mounting bracket and secure it with (1) 12mm x 120mm Hex Bolt, (1) 12mm x 44 OD Flat Washer, (1) 12mm Lock Washers (Fig 2A). Snug but do not tighten hardware at this time.
- 4. Next, select the Bolt Plate from the list of parts above, and place the Bolt Plate into the opening on the Passenger/Right side bottom front frame rail (Fig 3) shows Bolt plate placed into frame rail.
- 5. Select the Passenger/Right side bar fasten to the front mounting bracket and brace bracket with the included (1) 12mm x 60mm hex bolt, (1) 12mm lock washer, and (1) 12mm flat washer, Secure Brace Bracket to Bolt Plate with (1) 10mm flat washer, (1) 10mm lock washer and (1) 10mm nut. (Fig 3A) shows bolt plate attached to brace bracket and sidebar. Snug but do not tighten hardware at this time.
- 6. Install rear of Sidebar to the rear mounting bracket with (1) 12mm x 60mm hex bolt, (1) 12mm lock washer, and (1) 12mm flat washer. Snug but do not tighten hardware at this time.
- 7. Level and align Sidebar properly; then tighten all hardware at this time.
- 8. Repeat steps 2-7 for driver Sidebar.
- 9. Do periodic inspections to the installation to make sure all hardware is secure and tight.