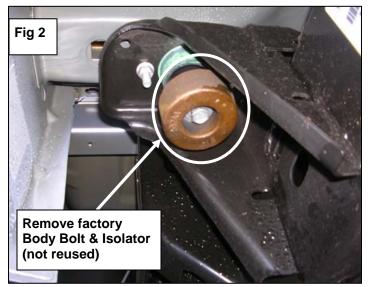

## PROCEDURE:

- REMOVE CONTENTS FROM BOX. VERIFY ALL PARTS ARE PRESENT. READ INSTRUCTIONS CAREFULLY BEFORE STARTING INSTALLATION. (Note depending on your Vehicles year & model your mounting kit may include brackets not needed, discard these if not used).
- Starting at the Passenger/Right side-front of the vehicle, remove the front factory body bolt & washer.(not re-used) (Fig 1), From the list above select the Passenger/Right side front mounting bracket and secure it with (1) 12mm x 120mm Hex Bolt, (1) 12mm x 44 OD Flat Washer, (1) 12mm Lock Washers (Fig 1A). Snug but do not tighten hardware at this time.
- 3. Moving to the passenger/Right side rear of the vehicle, remove the rear factory body bolt & Isolator plate.(not re-used) (Fig 2), From the list above select the Passenger/Right side rear mounting bracket and secure it with (1) 12mm x 120mm Hex Bolt, (1) 12mm x 44 OD Flat Washer, (1) 12mm Lock Washers (Fig 2A). Snug but do not tighten hardware at this time.
- 4. Next, select the Bolt Plate from the list of parts above, and place the Bolt Plate into the opening on the Passenger/Right side bottom front frame rail (Fig 3) shows Bolt plate placed into frame rail.
- 5. Select the Passenger/Right side bar fasten to the front mounting bracket and brace bracket with the included (1) 12mm x 60mm hex bolt, (1) 12mm lock washer, and (1) 12mm flat washer, Secure Brace Bracket to Bolt Plate with (1) 10mm flat washer, (1) 10mm lock washer and (1) 10mm nut. (Fig 3A) shows bolt plate attached to brace bracket and sidebar. Snug but do not tighten hardware at this time.
- 6. Install rear of Sidebar to the rear mounting bracket with (1) 12mm x 60mm hex bolt, (1) 12mm lock washer, and (1) 12mm flat washer. Snug but do not tighten hardware at this time.
- 7. Level and align Sidebar properly; then tighten all hardware at this time.
- 8. Repeat steps 2-7 for driver Sidebar.
- 9. Do periodic inspections to the installation to make sure all hardware is secure and tight.