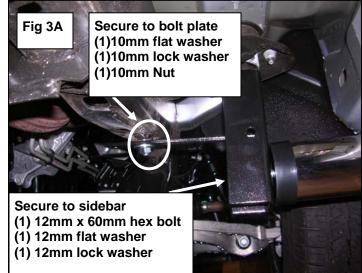

## PROCEDURE:

- REMOVE CONTENTS FROM BOX. VERIFY ALL PARTS ARE PRESENT. READ INSTRUCTIONS CAREFULLY BEFORE STARTING INSTALLATION. (Note depending on your Vehicles year & model your mounting kit may include brackets not needed, discard these if not used).
- Starting at the Passenger/Right side-front of the vehicle, remove the front factory body bolt & washer.(not re-used) (Fig 1), From the list above select the Passenger/Right side front mounting bracket and secure it with (1) 12mm x 120mm Hex Bolt, (1) 12mm x 44 OD Flat Washer, (1) 12mm Lock Washers (Fig 1A). Snug but do not tighten hardware at this time.
- 3. Moving to the passenger/Right side rear of the vehicle, remove the rear factory body bolt & Isolator plate.(not re-used) (Fig 2), From the list above select the Passenger/Right side rear mounting bracket and secure it with (1) 12mm x 120mm Hex Bolt, (1) 12mm x 44 OD Flat Washer, (1) 12mm Lock Washers (Fig 2A). Snug but do not tighten hardware at this time.
- 4. Next, select the Bolt Plate from the list of parts above, and place the Bolt Plate into the opening on the Passenger/Right side bottom front frame rail (Fig 3) shows Bolt plate placed into frame rail.
- 5. Select the Passenger/Right side bar fasten to the front mounting bracket and brace bracket with the included (1) 12mm x 60mm hex bolt, (1) 12mm lock washer, and (1) 12mm flat washer, Secure Brace Bracket to Bolt Plate with (1) 10mm flat washer, (1) 10mm lock washer and (1) 10mm nut. (Fig 3A) shows bolt plate attached to brace bracket and sidebar. Snug but do not tighten hardware at this time.
- 6. Install rear of Sidebar to the rear mounting bracket with (1) 12mm x 60mm hex bolt, (1) 12mm lock washer, and (1) 12mm flat washer. Snug but do not tighten hardware at this time.
- 7. Level and align Sidebar properly; then tighten all hardware at this time.
- 8. Repeat steps 2-7 for driver Sidebar.
- 9. Do periodic inspections to the installation to make sure all hardware is secure and tight.