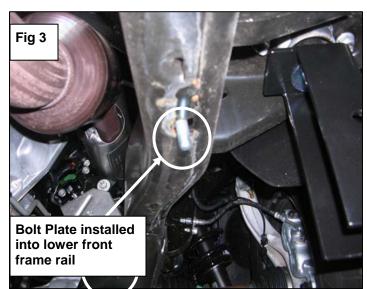

## **PROCEDURE:**

- REMOVE CONTENTS FROM BOX. VERIFY ALL PARTS ARE PRESENT. READ INSTRUCTIONS CAREFULLY BEFORE STARTING INSTALLATION. (Note depending on your Vehicles year & model your mounting kit may include brackets not needed, discard these if not used).
- Starting at the Passenger/Right side-front of the vehicle, remove the front factory body bolt & washer.(not re-used) (Fig 1), From the list above select the Passenger/Right side front mounting bracket and secure it with (1) 12mm x 120mm Hex Bolt, (1) 12mm x 44 OD Flat Washer, (1) 12mm Lock Washers (Fig 1A). Snug but do not tighten hardware at this time.
- 3. Moving to the passenger/Right side rear of the vehicle, remove the rear factory body bolt & Isolator plate.(not re-used) (Fig 2), From the list above select the Passenger/Right side rear mounting bracket and secure it with (1) 12mm x 120mm Hex Bolt, (1) 12mm x 44 OD Flat Washer, (1) 12mm Lock Washers (Fig 2A). Snug but do not tighten hardware at this time.
- 4. Next, select the Bolt Plate from the list of parts above, and place the Bolt Plate into the opening on the Passenger/Right side bottom front frame rail (Fig 3) shows Bolt plate placed into frame rail.
- 5. Select the Passenger/Right side bar fasten to the front mounting bracket and brace bracket with the included (1) 12mm x 60mm hex bolt, (1) 12mm lock washer, and (1) 12mm flat washer, Secure Brace Bracket to Bolt Plate with (1) 10mm flat washer, (1) 10mm lock washer and (1) 10mm nut. (Fig 3A) shows bolt plate attached to brace bracket and sidebar. Snug but do not tighten hardware at this time.
- **6.** Install rear of Sidebar to the rear mounting bracket with (1) 12mm x 60mm hex bolt, (1) 12mm lock washer, and (1) 12mm flat washer. Snug but do not tighten hardware at this time.
- 7. Level and align Sidebar properly; then tighten all hardware at this time.
- 8. Repeat steps 2-7 for driver Sidebar.
- 9. Do periodic inspections to the installation to make sure all hardware is secure and tight.