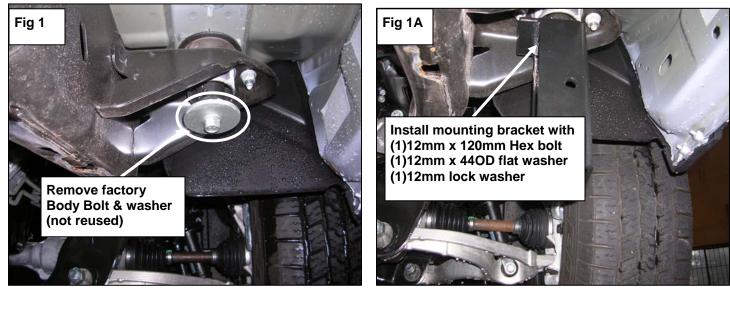

## **PROCEDURE:**

- REMOVE CONTENTS FROM BOX. VERIFY ALL PARTS ARE PRESENT. READ INSTRUCTIONS CAREFULLY BEFORE STARTING INSTALLATION. (Note depending on your Vehicles year & model your mounting kit may include brackets not needed, discard these if not used).
- Starting at the Passenger/Right side-front of the vehicle, remove the front factory body bolt & washer.(not re-used) (Fig 1), From the list above select the Passenger/Right side front mounting bracket and secure it with (1) 12mm x 120mm Hex Bolt, (1) 12mm x 44 OD Flat Washer, (1) 12mm Lock Washers (Fig 1A). Snug but do not tighten hardware at this time.
- 3. Moving to the passenger/Right side rear of the vehicle, remove the rear factory body bolt & Isolator plate.(not re-used) (Fig 2), From the list above select the Passenger/Right side rear mounting bracket and secure it with (1) 12mm x 120mm Hex Bolt, (1) 12mm x 44 OD Flat Washer, (1) 12mm Lock Washers (Fig 2A). Snug but do not tighten hardware at this time.
- 4. Next, select the Bolt Plate from the list of parts above, and place the Bolt Plate into the opening on the Passenger/Right side bottom front frame rail (Fig 3) shows Bolt plate placed into frame rail.
- 5. Select the Passenger/Right side bar fasten to the front mounting bracket and brace bracket with the included (1) 12mm x 60mm hex bolt, (1) 12mm lock washer, and (1) 12mm flat washer, Secure Brace Bracket to Bolt Plate with (1) 10mm flat washer, (1) 10mm lock washer and (1) 10mm nut. (Fig 3A) shows bolt plate attached to brace bracket and sidebar. Snug but do not tighten hardware at this time.
- **6.** Install rear of Sidebar to the rear mounting bracket with (1) 12mm x 60mm hex bolt, (1) 12mm lock washer, and (1) 12mm flat washer. Snug but do not tighten hardware at this time.
- 7. Level and align Sidebar properly; then tighten all hardware at this time.
- 8. Repeat steps 2-7 for driver Sidebar.
- 9. Do periodic inspections to the installation to make sure all hardware is secure and tight.