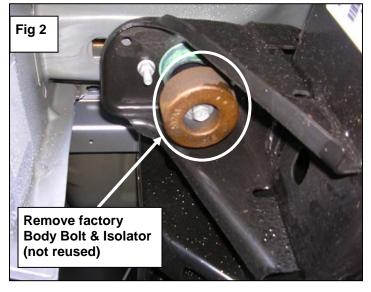

## **PROCEDURE:**

- REMOVE CONTENTS FROM BOX. VERIFY ALL PARTS ARE PRESENT. READ INSTRUCTIONS CAREFULLY BEFORE STARTING INSTALLATION. (Note depending on your Vehicles year & model your mounting kit may include brackets not needed, discard these if not used).
- Starting at the Passenger/Right side-front of the vehicle, remove the front factory body bolt & washer.(not re-used) (Fig 1), From the list above select the Passenger/Right side front mounting bracket and secure it with (1) 12mm x 120mm Hex Bolt, (1) 12mm x 44 OD Flat Washer, (1) 12mm Lock Washers (Fig 1A). Snug but do not tighten hardware at this time.
- 3. Moving to the passenger/Right side rear of the vehicle, remove the rear factory body bolt & Isolator plate.(not re-used) (Fig 2), From the list above select the Passenger/Right side rear mounting bracket and secure it with (1) 12mm x 120mm Hex Bolt, (1) 12mm x 44 OD Flat Washer, (1) 12mm Lock Washers (Fig 2A). Snug but do not tighten hardware at this time.
- 4. Next, select the Bolt Plate from the list of parts above, and place the Bolt Plate into the opening on the Passenger/Right side bottom front frame rail (Fig 3) shows Bolt plate placed into frame rail.
- 5. Select the Passenger/Right side bar fasten to the front mounting bracket and brace bracket with the included (1) 12mm x 60mm hex bolt, (1) 12mm lock washer, and (1) 12mm flat washer, Secure Brace Bracket to Bolt Plate with (1) 10mm flat washer, (1) 10mm lock washer and (1) 10mm nut. (Fig 3A) shows bolt plate attached to brace bracket and sidebar. Snug but do not tighten hardware at this time.
- **6.** Install rear of Sidebar to the rear mounting bracket with (1) 12mm x 60mm hex bolt, (1) 12mm lock washer, and (1) 12mm flat washer. Snug but do not tighten hardware at this time.
- 7. Level and align Sidebar properly; then tighten all hardware at this time.
- 8. Repeat steps 2-7 for driver Sidebar.
- 9. Do periodic inspections to the installation to make sure all hardware is secure and tight.