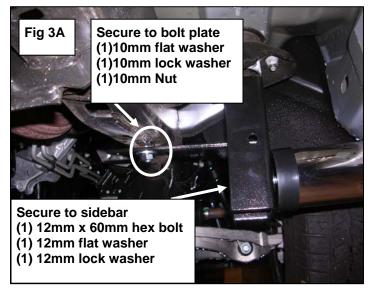

## **PROCEDURE:**

- REMOVE CONTENTS FROM BOX. VERIFY ALL PARTS ARE PRESENT. READ INSTRUCTIONS CAREFULLY BEFORE STARTING INSTALLATION. (Note depending on your Vehicles year & model your mounting kit may include brackets not needed, discard these if not used).
- Starting at the Passenger/Right side-front of the vehicle, remove the front factory body bolt & washer.(not re-used) (Fig 1), From the list above select the Passenger/Right side front mounting bracket and secure it with (1) 12mm x 120mm Hex Bolt, (1) 12mm x 44 OD Flat Washer, (1) 12mm Lock Washers (Fig 1A). Snug but do not tighten hardware at this time.
- 3. Moving to the passenger/Right side rear of the vehicle, remove the rear factory body bolt & Isolator plate.(not re-used) (Fig 2), From the list above select the Passenger/Right side rear mounting bracket and secure it with (1) 12mm x 120mm Hex Bolt, (1) 12mm x 44 OD Flat Washer, (1) 12mm Lock Washers (Fig 2A). Snug but do not tighten hardware at this time.
- 4. Next, select the Bolt Plate from the list of parts above, and place the Bolt Plate into the opening on the Passenger/Right side bottom front frame rail (Fig 3) shows Bolt plate placed into frame rail.
- 5. Select the Passenger/Right side bar fasten to the front mounting bracket and brace bracket with the included (1) 12mm x 60mm hex bolt, (1) 12mm lock washer, and (1) 12mm flat washer, Secure Brace Bracket to Bolt Plate with (1) 10mm flat washer, (1) 10mm lock washer and (1) 10mm nut. (Fig 3A) shows bolt plate attached to brace bracket and sidebar. Snug but do not tighten hardware at this time.
- **6.** Install rear of Sidebar to the rear mounting bracket with (1) 12mm x 60mm hex bolt, (1) 12mm lock washer, and (1) 12mm flat washer. Snug but do not tighten hardware at this time.
- 7. Level and align Sidebar properly; then tighten all hardware at this time.
- 8. Repeat steps 2-7 for driver Sidebar.
- 9. Do periodic inspections to the installation to make sure all hardware is secure and tight.