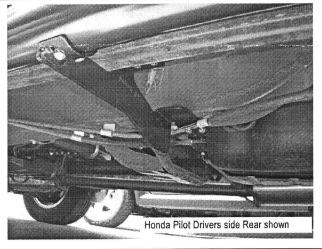

## PROCEDURE

- 1. Begin installation by working on driver side of the vehicle
- 2. From underneath vehicle, place drivers side front bracket in position as shown in Fig. 1 Attach using hex head bolts supplied with flat washers and lock washers and nuts. Secure the auxiliary mount bracket to the front bracket using the bolts, flat washer, lock washer and nuts as shown in below pictures. Do not fully tighten at this time
- 3. Attach and secure Rear Mount Bracket to underside of vehicles rear body mount in same manner as the front. Secure the auxiliary mount bracket to the front bracket using the bolts, flat washer, lock washer and nuts as shown in below pictures. Do not fully tighten at this time.
- 4. Attach side bar to brackets using the supplied head bolts, flat washers and lock washers.
- 5. Repeat steps 1-4 on Passenger side. Align side bar with vehicle and fully tighten all nuts and bolts.

Fig. #1

Fig. #2

Fig. #4

( The above images are only for reference. Maybe the actual brackets are different.)