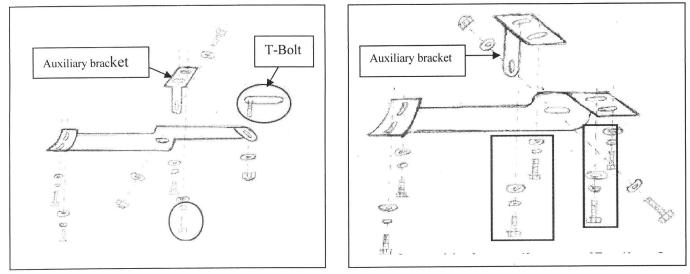

## PROCEDURE

- 1. Begin installation by working on driver side of the vehicle
- 2. From underneath vehicle, place drivers side front bracket in position as shown in Fig. 1 Attach using hex head bolts supplied with flat washers and lock washers and nuts. Secure the auxiliary mount bracket to the front bracket using the bolts, flat washer, lock washer and nuts as shown in below pictures. Do not fully tighten at this time
- 3. Attach and secure Rear Mount Bracket to underside of vehicles rear body mount in same manner as the front. Secure the auxiliary mount bracket to the front bracket using the bolts, flat washer, lock washer and nuts as shown in below pictures. Do not fully tighten at this time.
- 4. Attach side bar to brackets using the supplied head bolts, flat washers and lock washers.
- 5. Repeat steps 1-4 on Passenger side. Align side bar with vehicle and fully tighten all nuts and bolts.

Fig. #1

Fig. #2

Fig. #4

( The above images are only for reference. Maybe the actual brackets are different.)