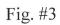

## PROCEDURE

- 1. Begin installation by working on driver side of the vehicle
- 2. From underneath vehicle, place drivers side front bracket in position as shown in Fig. 1 Attach using hex head bolts supplied with flat washers and lock washers and nuts. Secure the auxiliary mount bracket to the front bracket using the bolts, flat washer, lock washer and nuts as shown in below pictures. Do not fully tighten at this time
- 3. Attach and secure Rear Mount Bracket to underside of vehicles rear body mount in same manner as the front. Secure the auxiliary mount bracket to the front bracket using the bolts, flat washer, lock washer and nuts as shown in below pictures. Do not fully tighten at this time.
- 4. Attach side bar to brackets using the supplied head bolts, flat washers and lock washers.
- 5. Repeat steps 1-4 on Passenger side. Align side bar with vehicle and fully tighten all nuts and bolts.

Fig. #1

Fig. #2

Fig. #4

( The above images are only for reference. Maybe the actual brackets are different.)