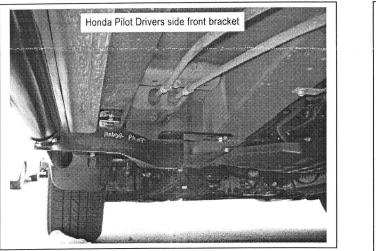

## PROCEDURE

- 1. Begin installation by working on driver side of the vehicle
- 2. From underneath vehicle, place drivers side front bracket in position as shown in Fig. 1 Attach using hex head bolts supplied with flat washers and lock washers and nuts. Secure the auxiliary mount bracket to the front bracket using the bolts, flat washer, lock washer and nuts as shown in below pictures. Do not fully tighten at this time
- 3. Attach and secure Rear Mount Bracket to underside of vehicles rear body mount in same manner as the front. Secure the auxiliary mount bracket to the front bracket using the bolts, flat washer, lock washer and nuts as shown in below pictures. Do not fully tighten at this time.
- 4. Attach side bar to brackets using the supplied head bolts, flat washers and lock washers.
- 5. Repeat steps 1-4 on Passenger side. Align side bar with vehicle and fully tighten all nuts and bolts.

Fig. #1

Fig. #2

Fig. #4

( The above images are only for reference. Maybe the actual brackets are different.)