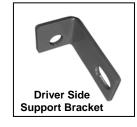

#### PROCEDURE:

- 1. REMOVE CONTENTS FROM BOX. VERIFY ALL PARTS ARE PRESENT. READ INSTRUCTIONS CAREFULLY BEFORE STARTING INSTALLATION.
- 2. Remove the front rubber plug in the bottom of the vehicle's body. Insert (1) 10mm x 20mm Bolt Plate with the metal plate facing the rear of the vehicle, once inserted push Bolt Plate towards the front of the vehicle to fully engage (Figure 1).
- 3. Loosely attach driver side Support Bracket to already inserted Bolt Plate using the included (1) 10mm Lock Washer, (1) 10mm Flat Washer, and (1) 10mm Hex Nut (Figure 2).
- 4. Locate the two factory bolts in the front of frame rail, and then remove the one towards the rear of the vehicle (Figure 3).
- 5. Partially attach the driver side front Mounting Bracket to the existing rear factory bolt location using the included (1) 8mm x 30mm Hex Head Bolt (this replaces the factory bolt removed in step four), (1) 8mm Lock Washer, and (1) 8mm Flat Washer (Figure 4).
- 6. Attach the driver side front Mounting Bracket to Support Bracket using the included (1) 10mm x 30mm Hex Head Bolt, (1) 10mm Lock Washer, (1) 10mm Hex Nut, and (2) 10mm Flat Washers. Do not tighten at this time (Figure 5).
- 7. There are three factory holes in the rear floor panel, one oval and two round. Insert (1) 12mm x 30mm Bolt Plate through slotted factory hole and (1) 10mm x 25mm Bolt Plate through larger round factory hole with the metal plate facing the rear of the vehicle, once inserted push Bolt Plates towards the front of the vehicle to fully engage (Figure 6).
- 8. Partially attach driver side rear Mounting Bracket to already inserted Bolt Plates using the included (1) 12mm Lock Washer, (1) 12mm Fender Washer, (1) 12mm Hex Nut, (1) 10mm Lock Washer, (1) 10mm Flat Washer, and (1) 10mm Hex Nut (Figure 7).
- 9. Position driver Sidebar onto Mounting Brackets and attach it using the included (4) 8mm x 30mm Hex Head Bolts, (4) 8mm Lock Washers, and (4) 8mm Flat Washers (Figure 5). Do not tighten at this time.
- **10.** Adjust Sidebar properly, and then tighten all hardware at this time. **IMPORTANT:** Before tighten the front Support Bracket and the Rear Mounting Bracket to vehicle, make sure that Bolt Plates are fully engaged.
- **11.** Repeat steps 2 10 for passenger Sidebar.
- 12. Do periodic inspections to the installation to make sure that all hardware is secure and tight.