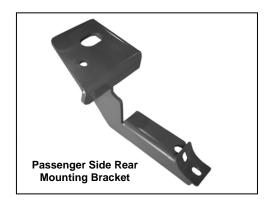

#### PROCEDURE:

- 1. REMOVE CONTENTS FROM BOX. VERIFY ALL PARTS ARE PRESENT. READ INSTRUCTIONS CAREFULLY BEFORE STARTING INSTALLATION.
- 2. Remove the front rubber plug in the bottom of the vehicle's body. Insert (1) 10mm x 20mm Bolt Plate with the metal plate facing the rear of the vehicle, once inserted push Bolt Plate towards the front of the vehicle to fully engage (Figure 1).
- 3. Loosely attach driver side Support Bracket to already inserted Bolt Plate using the included (1) 10mm Lock Washer, (1) 10mm Flat Washer, and (1) 10mm Hex Nut (Figure 2).
- 4. Locate the two factory bolts in the front of frame rail, and then remove the one towards the rear of the vehicle (Figure 3).
- 5. Partially attach the driver side front Mounting Bracket to the existing rear factory bolt location using the included (1) 8mm x 30mm Hex Head Bolt (this replaces the factory bolt removed in step four), (1) 8mm Lock Washer, and (1) 8mm Flat Washer (Figure 4).
- 6. Attach the driver side front Mounting Bracket to Support Bracket using the included (1) 10mm x 30mm Hex Head Bolt, (1) 10mm Lock Washer, (1) 10mm Hex Nut, and (2) 10mm Flat Washers. Do not tighten at this time (Figure 5).
- 7. There are three factory holes in the rear floor panel, one oval and two round. Insert (1) 12mm x 30mm Bolt Plate through slotted factory hole and (1) 10mm x 25mm Bolt Plate through larger round factory hole with the metal plate facing the rear of the vehicle, once inserted push Bolt Plates towards the front of the vehicle to fully engage (Figure 6).
- 8. Partially attach driver side rear Mounting Bracket to already inserted Bolt Plates using the included (1) 12mm Lock Washer, (1) 12mm Fender Washer, (1) 12mm Hex Nut, (1) 10mm Lock Washer, (1) 10mm Flat Washer, and (1) 10mm Hex Nut (Figure 7).
- 9. Position driver Sidebar onto Mounting Brackets and attach it using the included (4) 8mm x 30mm Hex Head Bolts, (4) 8mm Lock Washers, and (4) 8mm Flat Washers (Figure 5). Do not tighten at this time.
- **10.** Adjust Sidebar properly, and then tighten all hardware at this time. **IMPORTANT:** Before tighten the front Support Bracket and the Rear Mounting Bracket to vehicle, make sure that Bolt Plates are fully engaged.
- **11.** Repeat steps 2 10 for passenger Sidebar.
- 12. Do periodic inspections to the installation to make sure that all hardware is secure and tight.