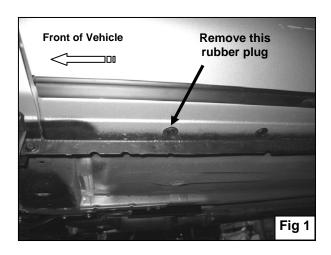

#### PROCEDURE:

- 1. REMOVE CONTENTS FROM BOX. VERIFY ALL PARTS ARE PRESENT. READ INSTRUCTIONS CAREFULLY BEFORE STARTING INSTALLATION.
- 2. Remove the front rubber plug in the bottom of the vehicle's body. Insert (1) 10mm x 20mm Bolt Plate with the metal plate facing the rear of the vehicle, once inserted push Bolt Plate towards the front of the vehicle to fully engage (Figure 1).
- 3. Loosely attach driver side Support Bracket to already inserted Bolt Plate using the included (1) 10mm Lock Washer, (1) 10mm Flat Washer, and (1) 10mm Hex Nut (Figure 2).
- 4. Locate the two factory bolts in the front of frame rail, and then remove the one towards the rear of the vehicle (Figure 3).
- 5. Partially attach the driver side front Mounting Bracket to the existing rear factory bolt location using the included (1) 8mm x 30mm Hex Head Bolt (this replaces the factory bolt removed in step four), (1) 8mm Lock Washer, and (1) 8mm Flat Washer (Figure 4).
- 6. Attach the driver side front Mounting Bracket to Support Bracket using the included (1) 10mm x 30mm Hex Head Bolt, (1) 10mm Lock Washer, (1) 10mm Hex Nut, and (2) 10mm Flat Washers. Do not tighten at this time (Figure 5).
- 7. There are three factory holes in the rear floor panel, one oval and two round. Insert (1) 12mm x 30mm Bolt Plate through slotted factory hole and (1) 10mm x 25mm Bolt Plate through larger round factory hole with the metal plate facing the rear of the vehicle, once inserted push Bolt Plates towards the front of the vehicle to fully engage (Figure 6).
- 8. Partially attach driver side rear Mounting Bracket to already inserted Bolt Plates using the included (1) 12mm Lock Washer, (1) 12mm Fender Washer, (1) 12mm Hex Nut, (1) 10mm Lock Washer, (1) 10mm Flat Washer, and (1) 10mm Hex Nut (Figure 7).
- 9. Position driver Sidebar onto Mounting Brackets and attach it using the included (4) 8mm x 30mm Hex Head Bolts, (4) 8mm Lock Washers, and (4) 8mm Flat Washers (Figure 5). Do not tighten at this time.
- **10.** Adjust Sidebar properly, and then tighten all hardware at this time. **IMPORTANT:** Before tighten the front Support Bracket and the Rear Mounting Bracket to vehicle, make sure that Bolt Plates are fully engaged.
- **11.** Repeat steps 2 10 for passenger Sidebar.
- 12. Do periodic inspections to the installation to make sure that all hardware is secure and tight.