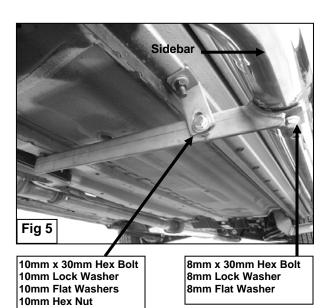

#### PROCEDURE:

- 1. REMOVE CONTENTS FROM BOX. VERIFY ALL PARTS ARE PRESENT. READ INSTRUCTIONS CAREFULLY BEFORE STARTING INSTALLATION.
- 2. Remove the front rubber plug in the bottom of the vehicle's body. Insert (1) 10mm x 20mm Bolt Plate with the metal plate facing the rear of the vehicle, once inserted push Bolt Plate towards the front of the vehicle to fully engage (Figure 1).
- 3. Loosely attach driver side Support Bracket to already inserted Bolt Plate using the included (1) 10mm Lock Washer, (1) 10mm Flat Washer, and (1) 10mm Hex Nut (Figure 2).
- 4. Locate the two factory bolts in the front of frame rail, and then remove the one towards the rear of the vehicle (Figure 3).
- 5. Partially attach the driver side front Mounting Bracket to the existing rear factory bolt location using the included (1) 8mm x 30mm Hex Head Bolt (this replaces the factory bolt removed in step four), (1) 8mm Lock Washer, and (1) 8mm Flat Washer (Figure 4).
- 6. Attach the driver side front Mounting Bracket to Support Bracket using the included (1) 10mm x 30mm Hex Head Bolt, (1) 10mm Lock Washer, (1) 10mm Hex Nut, and (2) 10mm Flat Washers. Do not tighten at this time (Figure 5).
- 7. There are three factory holes in the rear floor panel, one oval and two round. Insert (1) 12mm x 30mm Bolt Plate through slotted factory hole and (1) 10mm x 25mm Bolt Plate through larger round factory hole with the metal plate facing the rear of the vehicle, once inserted push Bolt Plates towards the front of the vehicle to fully engage (Figure 6).
- 8. Partially attach driver side rear Mounting Bracket to already inserted Bolt Plates using the included (1) 12mm Lock Washer, (1) 12mm Fender Washer, (1) 12mm Hex Nut, (1) 10mm Lock Washer, (1) 10mm Flat Washer, and (1) 10mm Hex Nut (Figure 7).
- 9. Position driver Sidebar onto Mounting Brackets and attach it using the included (4) 8mm x 30mm Hex Head Bolts, (4) 8mm Lock Washers, and (4) 8mm Flat Washers (Figure 5). Do not tighten at this time.
- **10.** Adjust Sidebar properly, and then tighten all hardware at this time. **IMPORTANT:** Before tighten the front Support Bracket and the Rear Mounting Bracket to vehicle, make sure that Bolt Plates are fully engaged.
- **11.** Repeat steps 2 10 for passenger Sidebar.
- 12. Do periodic inspections to the installation to make sure that all hardware is secure and tight.

### (Driver Side Installation Shown)

8mm x 30mm Hex Bolt 8mm Lock Washer 8mm Flat Washer