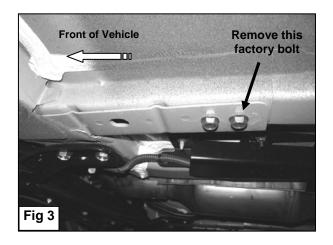

#### PROCEDURE:

- 1. REMOVE CONTENTS FROM BOX. VERIFY ALL PARTS ARE PRESENT. READ INSTRUCTIONS CAREFULLY BEFORE STARTING INSTALLATION.
- 2. Remove the front rubber plug in the bottom of the vehicle's body. Insert (1) 10mm x 20mm Bolt Plate with the metal plate facing the rear of the vehicle, once inserted push Bolt Plate towards the front of the vehicle to fully engage (Figure 1).
- 3. Loosely attach driver side Support Bracket to already inserted Bolt Plate using the included (1) 10mm Lock Washer, (1) 10mm Flat Washer, and (1) 10mm Hex Nut (Figure 2).
- 4. Locate the two factory bolts in the front of frame rail, and then remove the one towards the rear of the vehicle (Figure 3).
- 5. Partially attach the driver side front Mounting Bracket to the existing rear factory bolt location using the included (1) 8mm x 30mm Hex Head Bolt (this replaces the factory bolt removed in step four), (1) 8mm Lock Washer, and (1) 8mm Flat Washer (Figure 4).
- 6. Attach the driver side front Mounting Bracket to Support Bracket using the included (1) 10mm x 30mm Hex Head Bolt, (1) 10mm Lock Washer, (1) 10mm Hex Nut, and (2) 10mm Flat Washers. Do not tighten at this time (Figure 5).
- 7. There are three factory holes in the rear floor panel, one oval and two round. Insert (1) 12mm x 30mm Bolt Plate through slotted factory hole and (1) 10mm x 25mm Bolt Plate through larger round factory hole with the metal plate facing the rear of the vehicle, once inserted push Bolt Plates towards the front of the vehicle to fully engage (Figure 6).
- 8. Partially attach driver side rear Mounting Bracket to already inserted Bolt Plates using the included (1) 12mm Lock Washer, (1) 12mm Fender Washer, (1) 12mm Hex Nut, (1) 10mm Lock Washer, (1) 10mm Flat Washer, and (1) 10mm Hex Nut (Figure 7).
- 9. Position driver Sidebar onto Mounting Brackets and attach it using the included (4) 8mm x 30mm Hex Head Bolts, (4) 8mm Lock Washers, and (4) 8mm Flat Washers (Figure 5). Do not tighten at this time.
- **10.** Adjust Sidebar properly, and then tighten all hardware at this time. **IMPORTANT:** Before tighten the front Support Bracket and the Rear Mounting Bracket to vehicle, make sure that Bolt Plates are fully engaged.
- **11.** Repeat steps 2 10 for passenger Sidebar.
- 12. Do periodic inspections to the installation to make sure that all hardware is secure and tight.