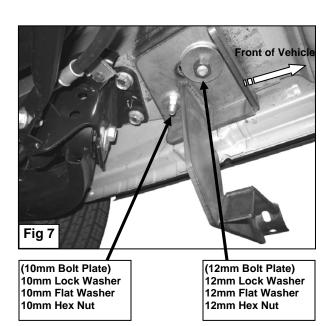

#### PROCEDURE:

- 1. REMOVE CONTENTS FROM BOX. VERIFY ALL PARTS ARE PRESENT. READ INSTRUCTIONS CAREFULLY BEFORE STARTING INSTALLATION.
- 2. Remove the front rubber plug in the bottom of the vehicle's body. Insert (1) 10mm x 20mm Bolt Plate with the metal plate facing the rear of the vehicle, once inserted push Bolt Plate towards the front of the vehicle to fully engage (Figure 1).
- 3. Loosely attach driver side Support Bracket to already inserted Bolt Plate using the included (1) 10mm Lock Washer, (1) 10mm Flat Washer, and (1) 10mm Hex Nut (Figure 2).
- 4. Locate the two factory bolts in the front of frame rail, and then remove the one towards the rear of the vehicle (Figure 3).
- 5. Partially attach the driver side front Mounting Bracket to the existing rear factory bolt location using the included (1) 8mm x 30mm Hex Head Bolt (this replaces the factory bolt removed in step four), (1) 8mm Lock Washer, and (1) 8mm Flat Washer (Figure 4).
- 6. Attach the driver side front Mounting Bracket to Support Bracket using the included (1) 10mm x 30mm Hex Head Bolt, (1) 10mm Lock Washer, (1) 10mm Hex Nut, and (2) 10mm Flat Washers. Do not tighten at this time (Figure 5).
- 7. There are three factory holes in the rear floor panel, one oval and two round. Insert (1) 12mm x 30mm Bolt Plate through slotted factory hole and (1) 10mm x 25mm Bolt Plate through larger round factory hole with the metal plate facing the rear of the vehicle, once inserted push Bolt Plates towards the front of the vehicle to fully engage (Figure 6).
- 8. Partially attach driver side rear Mounting Bracket to already inserted Bolt Plates using the included (1) 12mm Lock Washer, (1) 12mm Fender Washer, (1) 12mm Hex Nut, (1) 10mm Lock Washer, (1) 10mm Flat Washer, and (1) 10mm Hex Nut (Figure 7).
- 9. Position driver Sidebar onto Mounting Brackets and attach it using the included (4) 8mm x 30mm Hex Head Bolts, (4) 8mm Lock Washers, and (4) 8mm Flat Washers (Figure 5). Do not tighten at this time.
- **10.** Adjust Sidebar properly, and then tighten all hardware at this time. **IMPORTANT:** Before tighten the front Support Bracket and the Rear Mounting Bracket to vehicle, make sure that Bolt Plates are fully engaged.
- **11.** Repeat steps 2 10 for passenger Sidebar.
- 12. Do periodic inspections to the installation to make sure that all hardware is secure and tight.