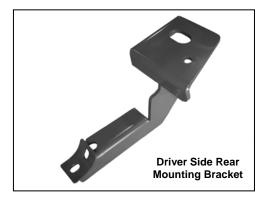

#### PROCEDURE:

- 1. REMOVE CONTENTS FROM BOX. VERIFY ALL PARTS ARE PRESENT. READ INSTRUCTIONS CAREFULLY BEFORE STARTING INSTALLATION.
- 2. Remove the front rubber plug in the bottom of the vehicle's body. Insert (1) 10mm x 20mm Bolt Plate with the metal plate facing the rear of the vehicle, once inserted push Bolt Plate towards the front of the vehicle to fully engage (Figure 1).
- 3. Loosely attach driver side Support Bracket to already inserted Bolt Plate using the included (1) 10mm Lock Washer, (1) 10mm Flat Washer, and (1) 10mm Hex Nut (Figure 2).
- 4. Locate the two factory bolts in the front of frame rail, and then remove the one towards the rear of the vehicle (Figure 3).
- 5. Partially attach the driver side front Mounting Bracket to the existing rear factory bolt location using the included (1) 8mm x 30mm Hex Head Bolt (this replaces the factory bolt removed in step four), (1) 8mm Lock Washer, and (1) 8mm Flat Washer (Figure 4).
- 6. Attach the driver side front Mounting Bracket to Support Bracket using the included (1) 10mm x 30mm Hex Head Bolt, (1) 10mm Lock Washer, (1) 10mm Hex Nut, and (2) 10mm Flat Washers. Do not tighten at this time (Figure 5).
- 7. There are three factory holes in the rear floor panel, one oval and two round. Insert (1) 12mm x 30mm Bolt Plate through slotted factory hole and (1) 10mm x 25mm Bolt Plate through larger round factory hole with the metal plate facing the rear of the vehicle, once inserted push Bolt Plates towards the front of the vehicle to fully engage (Figure 6).
- 8. Partially attach driver side rear Mounting Bracket to already inserted Bolt Plates using the included (1) 12mm Lock Washer, (1) 12mm Fender Washer, (1) 12mm Hex Nut, (1) 10mm Lock Washer, (1) 10mm Flat Washer, and (1) 10mm Hex Nut (Figure 7).
- 9. Position driver Sidebar onto Mounting Brackets and attach it using the included (4) 8mm x 30mm Hex Head Bolts, (4) 8mm Lock Washers, and (4) 8mm Flat Washers (Figure 5). Do not tighten at this time.
- **10.** Adjust Sidebar properly, and then tighten all hardware at this time. **IMPORTANT:** Before tighten the front Support Bracket and the Rear Mounting Bracket to vehicle, make sure that Bolt Plates are fully engaged.
- **11.** Repeat steps 2 10 for passenger Sidebar.
- 12. Do periodic inspections to the installation to make sure that all hardware is secure and tight.