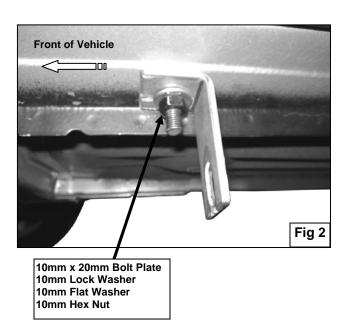

#### PROCEDURE:

- 1. REMOVE CONTENTS FROM BOX. VERIFY ALL PARTS ARE PRESENT. READ INSTRUCTIONS CAREFULLY BEFORE STARTING INSTALLATION.
- 2. Remove the front rubber plug in the bottom of the vehicle's body. Insert (1) 10mm x 20mm Bolt Plate with the metal plate facing the rear of the vehicle, once inserted push Bolt Plate towards the front of the vehicle to fully engage (Figure 1).
- 3. Loosely attach driver side Support Bracket to already inserted Bolt Plate using the included (1) 10mm Lock Washer, (1) 10mm Flat Washer, and (1) 10mm Hex Nut (Figure 2).
- 4. Locate the two factory bolts in the front of frame rail, and then remove the one towards the rear of the vehicle (Figure 3).
- 5. Partially attach the driver side front Mounting Bracket to the existing rear factory bolt location using the included (1) 8mm x 30mm Hex Head Bolt (this replaces the factory bolt removed in step four), (1) 8mm Lock Washer, and (1) 8mm Flat Washer (Figure 4).
- 6. Attach the driver side front Mounting Bracket to Support Bracket using the included (1) 10mm x 30mm Hex Head Bolt, (1) 10mm Lock Washer, (1) 10mm Hex Nut, and (2) 10mm Flat Washers. Do not tighten at this time (Figure 5).
- 7. There are three factory holes in the rear floor panel, one oval and two round. Insert (1) 12mm x 30mm Bolt Plate through slotted factory hole and (1) 10mm x 25mm Bolt Plate through larger round factory hole with the metal plate facing the rear of the vehicle, once inserted push Bolt Plates towards the front of the vehicle to fully engage (Figure 6).
- 8. Partially attach driver side rear Mounting Bracket to already inserted Bolt Plates using the included (1) 12mm Lock Washer, (1) 12mm Fender Washer, (1) 12mm Hex Nut, (1) 10mm Lock Washer, (1) 10mm Flat Washer, and (1) 10mm Hex Nut (Figure 7).
- 9. Position driver Sidebar onto Mounting Brackets and attach it using the included (4) 8mm x 30mm Hex Head Bolts, (4) 8mm Lock Washers, and (4) 8mm Flat Washers (Figure 5). Do not tighten at this time.
- **10.** Adjust Sidebar properly, and then tighten all hardware at this time. **IMPORTANT:** Before tighten the front Support Bracket and the Rear Mounting Bracket to vehicle, make sure that Bolt Plates are fully engaged.
- **11.** Repeat steps 2 10 for passenger Sidebar.
- 12. Do periodic inspections to the installation to make sure that all hardware is secure and tight.