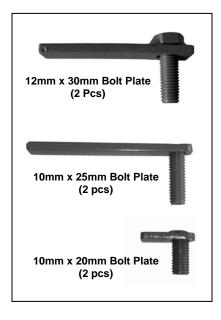

#### **PARTS LIST:**

| 1 | Driver/Left Sidebar                    | 10 | 8-1.25mm x 30mm Hex Head Bolts         |
|---|----------------------------------------|----|----------------------------------------|
| 1 | Passenger/Right Sidebar                | 10 | 8mm Lock Washers                       |
| 1 | Driver/Left Front Mounting Bracket     | 10 | 8mm ID x 25mm OD x 3mm Flat Washers    |
| 1 | Passenger/Right Front Mounting Bracket | 2  | 10-1.50mm x 30mm Hex Head Bolts        |
| 1 | Driver/Left Rear Mounting Bracket      | 6  | 10mm Lock Washers                      |
| 1 | Passenger/Right Rear Mounting Bracket  | 6  | 10mm Hex Nuts                          |
| 1 | Driver/Left Front Support Bracket      | 8  | 10mm ID x 25mm OD x 2mm Flat Washers   |
| 1 | Passenger/Right Front Support Bracket  | 2  | 12mm Lock Washers                      |
| 2 | 10-1.50mm x 20mm Bolt Plates           | 2  | 12mm Hex Nuts                          |
| 2 | 10-1.50mm x 25mm Bolt Plates           | 2  | 12mm ID x 50mm OD x 3mm Fender Washers |
| 2 | 12-1.75mm x 30mm Bolt Plates           |    |                                        |

#### PROCEDURE:

- 1. REMOVE CONTENTS FROM BOX. VERIFY ALL PARTS ARE PRESENT. READ INSTRUCTIONS CAREFULLY BEFORE STARTING INSTALLATION.
- 2. Remove the front rubber plug in the bottom of the vehicle's body. Insert (1) 10mm x 20mm Bolt Plate with the metal plate facing the rear of the vehicle, once inserted push Bolt Plate towards the front of the vehicle to fully engage (Figure 1).
- 3. Loosely attach driver side Support Bracket to already inserted Bolt Plate using the included (1) 10mm Lock Washer, (1) 10mm Flat Washer, and (1) 10mm Hex Nut (Figure 2).
- 4. Locate the two factory bolts in the front of frame rail, and then remove the one towards the rear of the vehicle (Figure 3).
- 5. Partially attach the driver side front Mounting Bracket to the existing rear factory bolt location using the included (1) 8mm x 30mm Hex Head Bolt (this replaces the factory bolt removed in step four), (1) 8mm Lock Washer, and (1) 8mm Flat Washer (Figure 4).
- 6. Attach the driver side front Mounting Bracket to Support Bracket using the included (1) 10mm x 30mm Hex Head Bolt, (1) 10mm Lock Washer, (1) 10mm Hex Nut, and (2) 10mm Flat Washers. Do not tighten at this time (Figure 5).
- 7. There are three factory holes in the rear floor panel, one oval and two round. Insert (1) 12mm x 30mm Bolt Plate through slotted factory hole and (1) 10mm x 25mm Bolt Plate through larger round factory hole with the metal plate facing the rear of the vehicle, once inserted push Bolt Plates towards the front of the vehicle to fully engage (Figure 6).
- 8. Partially attach driver side rear Mounting Bracket to already inserted Bolt Plates using the included (1) 12mm Lock Washer, (1) 12mm Fender Washer, (1) 12mm Hex Nut, (1) 10mm Lock Washer, (1) 10mm Flat Washer, and (1) 10mm Hex Nut (Figure 7).
- 9. Position driver Sidebar onto Mounting Brackets and attach it using the included (4) 8mm x 30mm Hex Head Bolts, (4) 8mm Lock Washers, and (4) 8mm Flat Washers (Figure 5). Do not tighten at this time.
- **10.** Adjust Sidebar properly, and then tighten all hardware at this time. **IMPORTANT:** Before tighten the front Support Bracket and the Rear Mounting Bracket to vehicle, make sure that Bolt Plates are fully engaged.
- **11.** Repeat steps 2 10 for passenger Sidebar.
- 12. Do periodic inspections to the installation to make sure that all hardware is secure and tight.