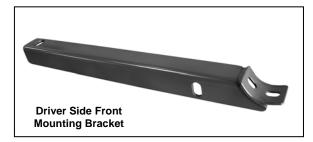

#### PROCEDURE:

- 1. REMOVE CONTENTS FROM BOX. VERIFY ALL PARTS ARE PRESENT. READ INSTRUCTIONS CAREFULLY BEFORE STARTING INSTALLATION.
- 2. Remove the front rubber plug in the bottom of the vehicle's body. Insert (1) 10mm x 20mm Bolt Plate with the metal plate facing the rear of the vehicle, once inserted push Bolt Plate towards the front of the vehicle to fully engage (Figure 1).
- 3. Loosely attach driver side Support Bracket to already inserted Bolt Plate using the included (1) 10mm Lock Washer, (1) 10mm Flat Washer, and (1) 10mm Hex Nut (Figure 2).
- 4. Locate the two factory bolts in the front of frame rail, and then remove the one towards the rear of the vehicle (Figure 3).
- 5. Partially attach the driver side front Mounting Bracket to the existing rear factory bolt location using the included (1) 8mm x 30mm Hex Head Bolt (this replaces the factory bolt removed in step four), (1) 8mm Lock Washer, and (1) 8mm Flat Washer (Figure 4).
- 6. Attach the driver side front Mounting Bracket to Support Bracket using the included (1) 10mm x 30mm Hex Head Bolt, (1) 10mm Lock Washer, (1) 10mm Hex Nut, and (2) 10mm Flat Washers. Do not tighten at this time (Figure 5).
- 7. There are three factory holes in the rear floor panel, one oval and two round. Insert (1) 12mm x 30mm Bolt Plate through slotted factory hole and (1) 10mm x 25mm Bolt Plate through larger round factory hole with the metal plate facing the rear of the vehicle, once inserted push Bolt Plates towards the front of the vehicle to fully engage (Figure 6).
- 8. Partially attach driver side rear Mounting Bracket to already inserted Bolt Plates using the included (1) 12mm Lock Washer, (1) 12mm Fender Washer, (1) 12mm Hex Nut, (1) 10mm Lock Washer, (1) 10mm Flat Washer, and (1) 10mm Hex Nut (Figure 7).
- 9. Position driver Sidebar onto Mounting Brackets and attach it using the included (4) 8mm x 30mm Hex Head Bolts, (4) 8mm Lock Washers, and (4) 8mm Flat Washers (Figure 5). Do not tighten at this time.
- **10.** Adjust Sidebar properly, and then tighten all hardware at this time. **IMPORTANT:** Before tighten the front Support Bracket and the Rear Mounting Bracket to vehicle, make sure that Bolt Plates are fully engaged.
- **11.** Repeat steps 2 10 for passenger Sidebar.
- 12. Do periodic inspections to the installation to make sure that all hardware is secure and tight.

used also to clean the Sidebar.

For gloss black finishes: Mild soap may be used to clean the product.

### (Driver Side Installation Shown)

8mm x 30mm Hex Bolt 8mm Lock Washer 8mm Flat Washer