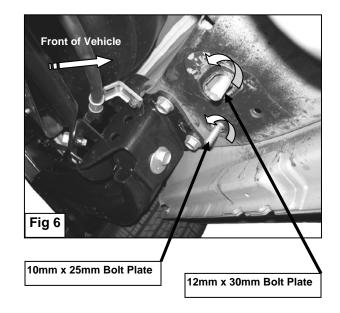

#### PROCEDURE:

- 1. REMOVE CONTENTS FROM BOX. VERIFY ALL PARTS ARE PRESENT. READ INSTRUCTIONS CAREFULLY BEFORE STARTING INSTALLATION.
- 2. Remove the front rubber plug in the bottom of the vehicle's body. Insert (1) 10mm x 20mm Bolt Plate with the metal plate facing the rear of the vehicle, once inserted push Bolt Plate towards the front of the vehicle to fully engage (Figure 1).
- 3. Loosely attach driver side Support Bracket to already inserted Bolt Plate using the included (1) 10mm Lock Washer, (1) 10mm Flat Washer, and (1) 10mm Hex Nut (Figure 2).
- 4. Locate the two factory bolts in the front of frame rail, and then remove the one towards the rear of the vehicle (Figure 3).
- 5. Partially attach the driver side front Mounting Bracket to the existing rear factory bolt location using the included (1) 8mm x 30mm Hex Head Bolt (this replaces the factory bolt removed in step four), (1) 8mm Lock Washer, and (1) 8mm Flat Washer (Figure 4).
- 6. Attach the driver side front Mounting Bracket to Support Bracket using the included (1) 10mm x 30mm Hex Head Bolt, (1) 10mm Lock Washer, (1) 10mm Hex Nut, and (2) 10mm Flat Washers. Do not tighten at this time (Figure 5).
- 7. There are three factory holes in the rear floor panel, one oval and two round. Insert (1) 12mm x 30mm Bolt Plate through slotted factory hole and (1) 10mm x 25mm Bolt Plate through larger round factory hole with the metal plate facing the rear of the vehicle, once inserted push Bolt Plates towards the front of the vehicle to fully engage (Figure 6).
- 8. Partially attach driver side rear Mounting Bracket to already inserted Bolt Plates using the included (1) 12mm Lock Washer, (1) 12mm Fender Washer, (1) 12mm Hex Nut, (1) 10mm Lock Washer, (1) 10mm Flat Washer, and (1) 10mm Hex Nut (Figure 7).
- 9. Position driver Sidebar onto Mounting Brackets and attach it using the included (4) 8mm x 30mm Hex Head Bolts, (4) 8mm Lock Washers, and (4) 8mm Flat Washers (Figure 5). Do not tighten at this time.
- **10.** Adjust Sidebar properly, and then tighten all hardware at this time. **IMPORTANT:** Before tighten the front Support Bracket and the Rear Mounting Bracket to vehicle, make sure that Bolt Plates are fully engaged.
- **11.** Repeat steps 2 10 for passenger Sidebar.
- 12. Do periodic inspections to the installation to make sure that all hardware is secure and tight.