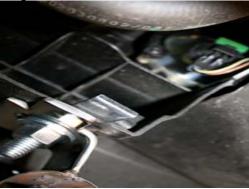

## **INSTALLING THE MOUNTING BRACKETS**

- 1. Remove License Plate Bracket along with plate.
- 2. Remove the front part of Plastic Skid Under Carriage (not the whole piece). This is done by removing factory front clips (located just under the front bumper area) but do not discard them.
- 3. Attach the Passenger/Driver side-12MM Bolt Tab as shown in diagram 1. This is done by placing them through the open holes. The tab bolts face down in the lower carriage (review photo diagram 1&2).
- 4. Once the bolt tabs are inserted fasten the bull bar to the tabs and leave semi loose.
- 5. Mark the top tabs using the holes on tab (this will sit against bumper) and drill a 5mm pilot hole within the tab hole.
- 6. Screw in 8MM self tappers and 8MM washers
- 7. Reattach Plastic Skid Under Carriage with existing clips. Note, you will have to trim a minor amount of this area with razor/knife. See figure 3.

Diagram 1

Diagram 2

Diagram 3 Trim the area below 1 x 1.5" to allow bolt tab to connect with 12MM nut

Note: It is highly recommended that installer uses all 4 mounting areas.