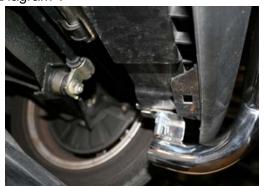

## **INSTALLING THE MOUNTING BRACKETS**

- 1. Remove License Plate Bracket along with plate.
- 2. Remove the front part of Plastic Skid Under Carriage (not the whole piece). This is done by removing factory front clips (located just under the front bumper area) but do not discard them.
- 3. Attach the Passenger/Driver side-12MM Bolt Tab as shown in diagram 1. This is done by placing them through the open holes. The tab bolts face down in the lower carriage (review photo diagram 1&2).
- 4. Once the bolt tabs are inserted fasten the bull bar to the tabs and leave semi loose.
- 5. Mark the top tabs using the holes on tab (this will sit against bumper) and drill a 5mm pilot hole within the tab hole.
- 6. Screw in 8MM self tappers and 8MM washers
- 7. Reattach Plastic Skid Under Carriage with existing clips. Note, you will have to trim a minor amount of this area with razor/knife. See figure 3.

Diagram 1

Diagram 2

Diagram 3 Trim the area below 1 x 1.5" to allow bolt tab to connect with 12MM nut

Note: It is highly recommended that installer uses all 4 mounting areas.