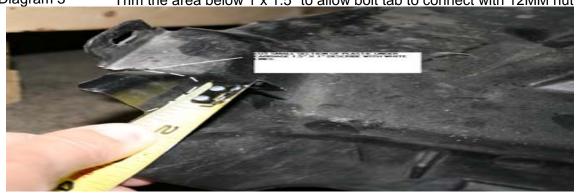

## **INSTALLING THE MOUNTING BRACKETS**

- 1. Remove License Plate Bracket along with plate.
- 2. Remove the front part of Plastic Skid Under Carriage (not the whole piece). This is done by removing factory front clips (located just under the front bumper area) but do not discard them.
- 3. Attach the Passenger/Driver side-12MM Bolt Tab as shown in diagram 1. This is done by placing them through the open holes. The tab bolts face down in the lower carriage (review photo diagram 1&2).
- 4. Once the bolt tabs are inserted fasten the bull bar to the tabs and leave semi loose.
- 5. Mark the top tabs using the holes on tab (this will sit against bumper) and drill a 5mm pilot hole within the tab hole.
- 6. Screw in 8MM self tappers and 8MM washers
- 7. Reattach Plastic Skid Under Carriage with existing clips. Note, you will have to trim a minor amount of this area with razor/knife. See figure 3.

Diagram 1

Diagram 2

Diagram 3 Trim the area below 1 x 1.5" to allow bolt tab to connect with 12MM nut

Note: It is highly recommended that installer uses all 4 mounting areas.