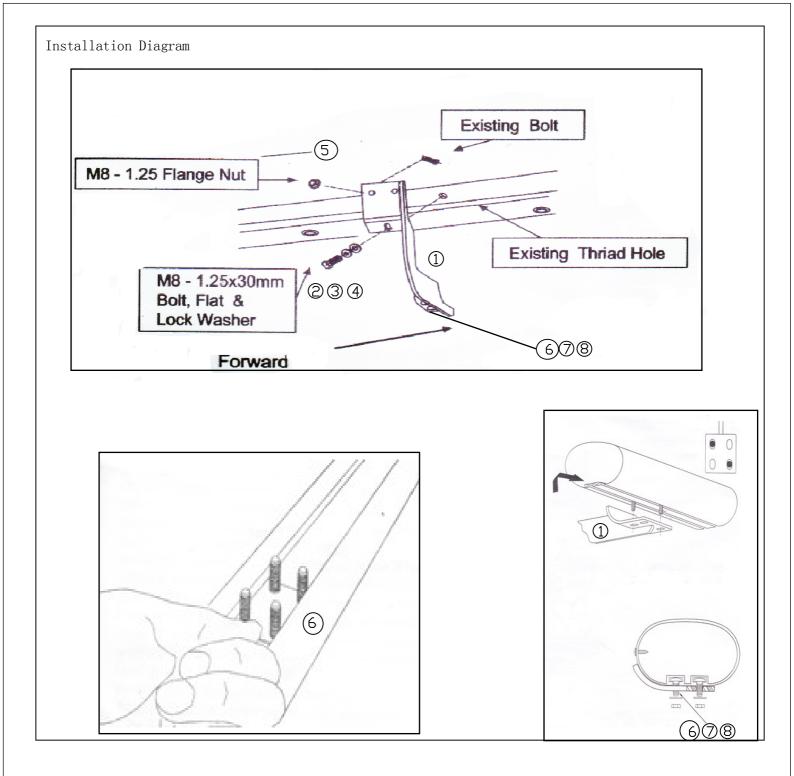

## (INSTALLATION STEPS)

STEP 1: Check the parts in the box carefully if match above list .

STEP 2:Pls prepare the tools for installation, follow as:10-12wrench, 14-17 wrench.

STEP 3:Put the mount bracket into the girder of the car, and tighten it with @345.

STEP 4:Install the Side Bar to the mount bracket, and tighten it with 6008.

STEP 5:Installation is finished.