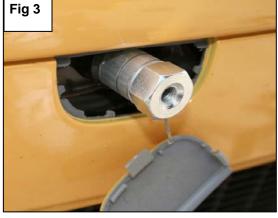

## **PROCEDURE:**

- 1. REMOVE CONTENTS FROM BOX. VERIFY ALL PARTS ARE PRESENT. READ INSTRUCTIONS CAREFULLY BEFORE STARTING INSTALLATION.
- 2. Carefully remove plastic cap located on front (or back) bumper of vehicle (Fig 1).
- 3. Insert 21mm hex head x thread bolt into exposed hole. Tighten with 21mm socket (Fig 2).
- **4.** Attach bracket, or plate using the 8MM mating bolt, lock washer and washer. Add 8MM Washers if needing to extend the 21mm hex head out from bumper (**Fig 3**).