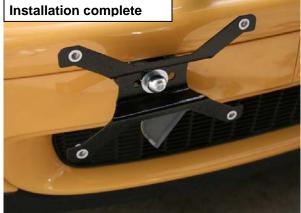

m Lock Washers    |
| 1   | 8mm x 30mm Bolt (Mate)           | 4   | 6mm x 20mm Hex Bolt |
| 2   | 8mm Flat Washers                 | 4   | 6mm Flat washer     |
| 2   | 8mm Lock Washers                 | 4   | 6mm lock washer     |
|     |                                  |     |                     |

## **PROCEDURE:**

- 1. REMOVE CONTENTS FROM BOX. VERIFY ALL PARTS ARE PRESENT. READ INSTRUCTIONS CAREFULLY BEFORE STARTING INSTALLATION.
- 2. Carefully remove plastic cap located on front (or back) bumper of vehicle (Fig 1).
- 3. Insert 21mm hex head x thread bolt into exposed hole. Tighten with 21mm socket (Fig 2).
- **4.** Attach bracket, or plate using the 8MM mating bolt, lock washer and washer. Add 8MM Washers if needing to extend the 21mm hex head out from bumper (**Fig 3**).









Page 1 of 1

<u>5/3/2</u>010)