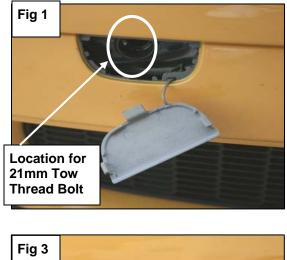

## **PROCEDURE:**

- 1. REMOVE CONTENTS FROM BOX. VERIFY ALL PARTS ARE PRESENT. READ INSTRUCTIONS CAREFULLY BEFORE STARTING INSTALLATION.
- 2. Carefully remove plastic cap located on front (or back) bumper of vehicle (Fig 1).
- 3. Insert 21mm hex head x thread bolt into exposed hole. Tighten with 21mm socket (Fig 2).
- **4.** Attach bracket, or plate using the 8MM mating bolt, lock washer and washer. Add 8MM Washers if needing to extend the 21mm hex head out from bumper (**Fig 3**).