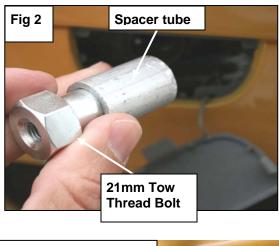

## **PROCEDURE:**

- 1. REMOVE CONTENTS FROM BOX. VERIFY ALL PARTS ARE PRESENT. READ INSTRUCTIONS CAREFULLY BEFORE STARTING INSTALLATION.
- 2. Carefully remove plastic cap located on front (or back) bumper of vehicle (Fig 1).
- 3. Insert 21mm hex head x thread bolt into exposed hole. Tighten with 21mm socket (Fig 2).
- **4.** Attach bracket, or plate using the 8MM mating bolt, lock washer and washer. Add 8MM Washers if needing to extend the 21mm hex head out from bumper (**Fig 3**).