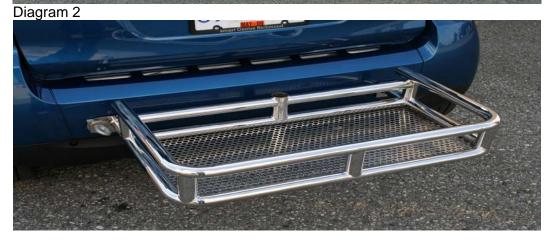

## INSTALLING THE BACK BASKET

- 1. Remove the factory plastic hole plugs for the tow hook (located in the back bumper 1 per side -diagram 1).
- 2. Using the bolts and washer, supplied in the kit, place the washers through the bolts and the rear basket mounting points followed by the spacer.
- 3. With someone helping you fasten rear basket to the factory tow hooks area, align the basket and tighten Diagram 2 finished product