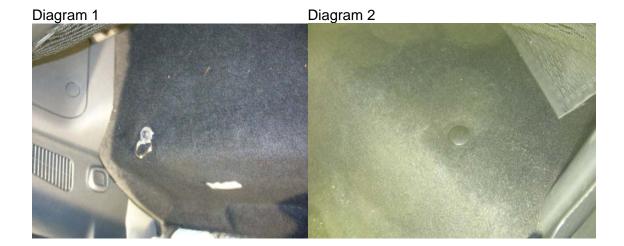

## INSTALLING THE INTERIOR BAR

- 1. Move the passenger and driver seats all the way forward.
- 2. Remove factory strap behind the passenger seat Diagram 1 leaving the spacer and washer.
- 3. Remove the plastic plug behind the drivers seat Diagram 2, place the spacer supplied in kit in this hole, place the interior bar over these spacers and mount with the 8mm bolts and washers supplied in kit hand tighten to allow for alignment.
- 4. Remove the 1 bolt holding the drivers seat down Diagram 3 fasten the kicker tube with the factory bolt and the 12mm washer hand tighten to allow for alignment.
- 5. Fasten the top of the kicker tube to the interior bar with the 6mm bolts and washers.
- 6. Once everything is aligned begin to tighten all fasteners -Diagram 4 shows finished product.