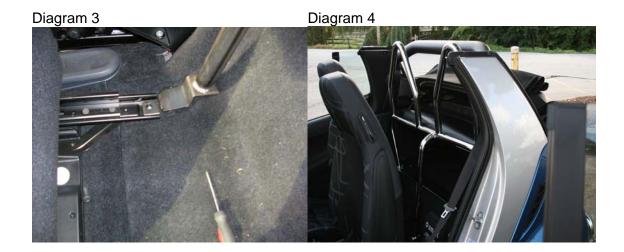

## INSTALLING THE INTERIOR BAR

- 1. Move the passenger and driver seats all the way forward.
- 2. Remove factory strap behind the passenger seat Diagram 1 leaving the spacer and washer.
- 3. Remove the plastic plug behind the drivers seat Diagram 2, place the spacer supplied in kit in this hole, place the interior bar over these spacers and mount with the 8mm bolts and washers supplied in kit hand tighten to allow for alignment.
- 4. Remove the 1 bolt holding the drivers seat down Diagram 3 fasten the kicker tube with the factory bolt and the 12mm washer hand tighten to allow for alignment.
- 5. Fasten the top of the kicker tube to the interior bar with the 6mm bolts and washers.
- 6. Once everything is aligned begin to tighten all fasteners -Diagram 4 shows finished product.