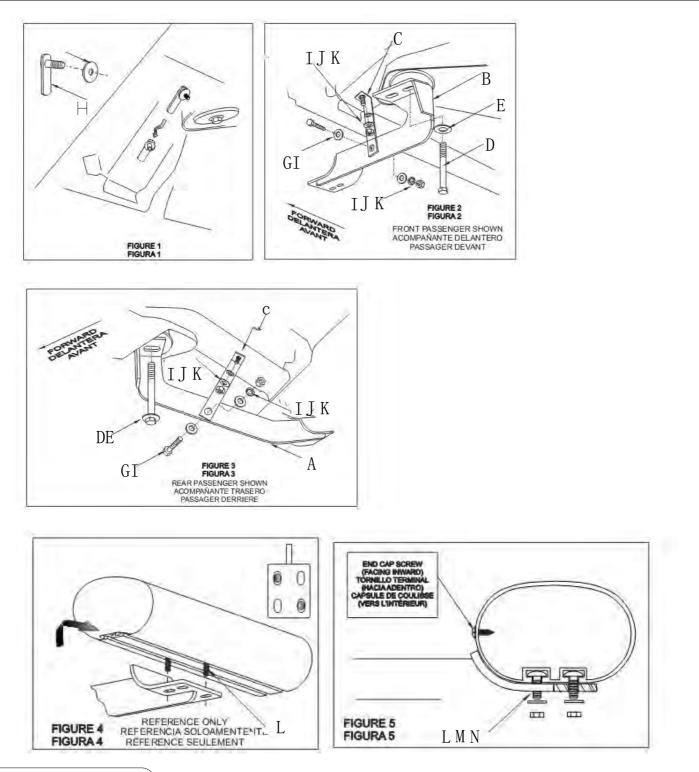

## Page 1 of 1

(INSTALLATION STEPS)

STEP 1: Check the parts in the box carfully if match above parts list .

STEP 2:Pls prepare the tools for installation, follow as:12-14wrench, 17-19wrench.

STEP 3:Put the Front mount bracket A and Rear mount bracket B into, SupportBracket C the girder of the car, and tighten it with D E F and G H I J K.

STEP 4:Install the Side Step  $\,$  on the mount bracket A and the mount bracket B,with L M N.

STEP 5:Test and make sure that the Side Step is steadily fixed.

STEP 6:Installation is finished.

Page 2 of 2