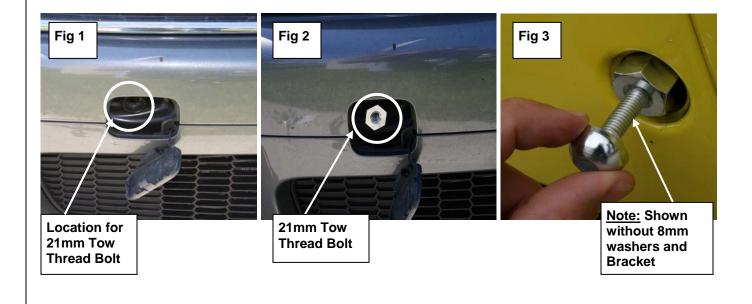

## **PROCEDURE:**

- 1. REMOVE CONTENTS FROM BOX. VERIFY ALL PARTS ARE PRESENT. READ INSTRUCTIONS CAREFULLY BEFORE STARTING INSTALLATION.
- 2. Carefully remove plastic cap located on front (or back) bumper of vehicle (Fig 1).
- 3. Insert 21mm hex head x thread bolt into exposed hole. Tighten with 21mm socket (Fig 2).
- **4.** Attach bracket, or plate using the 8MM mating bolt, lock washer and washer. Add 8MM Washers if needing to extend the 21mm hex head out from bumper (**Fig 3**).