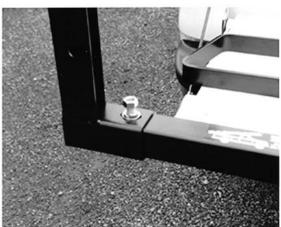

## HOW DO I INSTALL THE TOOLBOX BRACKETS?

Follow the instructions provided in the Backrack carton. Apply the premise that the Toolbox Brackets replace the Railmount Brackets. The Toolbox Brackets fasten to the Backrack Frame in the same way the Railmount Brackets do using the 3-1/2" Bolt assembly.

# attach Toolbox Brackets to Backrack Frame

place Backrack c/w Toolbox Brackets on to bed rail and secure to stake pocket bolts.