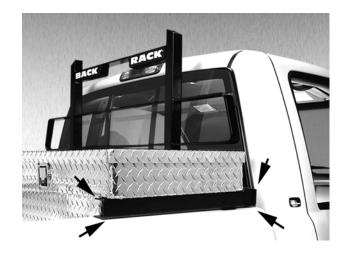

#### WHAT ARE TOOLBOX BRACKETS?

Toolbox Brackets allow you to install a cross bed Toolbox (one that sits on the bed rails of your truck). Instead of fastening the Toolbox to the sheet metal of your truck with screws, you fasten the Toolbox to the Toolbox Brackets with screws or whatever fastener is provided with the Toolbox. These brackets also increase the useable space in your truck bed by allowing you to fasten the Toolbox closer to the Backrack Frame. Fasteners to secure the Toolbox to the Toolbox Brackets are not included. The hole in the back end of the Toolbox Brackets is not used, but is available should you wish to drill through your bed rail for extra strength.

## THE TOOLBOX BRACKETS REPLACE THE RAILMOUNT BRACKETS.

The Toolbox Brackets replace the Railmount Brackets that came in the small box inside the Backrack Frame. You no longer have any use for the Railmount Brackets. We suggest you keep them in case you ever get rid of your Toolbox. You will need all the fasteners found in the bag in the original Backrack carton.