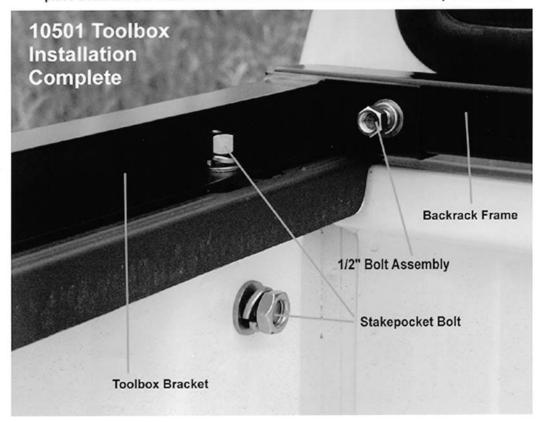

# attach Toolbox Brackets to Backrack Frame

place Backrack c/w Toolbox Brackets on to bed rail and secure to stake pocket bolts.