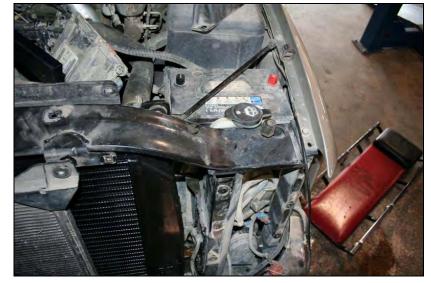

Under your air box there is a metal support bracket to remove. Loosen it but do not remove the two 10mm bolts that hold it to the radiator support. Remove one that holds the coolant reservoir to the bracket.

The bracket that supports the air box will need to be modified as shown, and then painted for corrosion resistance.

Install the metal support bracket onto the loosened bolts still in the radiator support, tighten them and install the one that holds the coolant reservoir to the bracket with a 10mm socket.