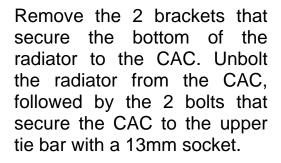

Bolt the radiator to the CAC. Use the 2 new M8 x 35mm bolts (1100035) and M8 washers (1462609) supplied and bolt the CAC to the upper tie bar.

Install the upper fan shroud with the 2 push fasteners per side, holding it to the lower shroud.