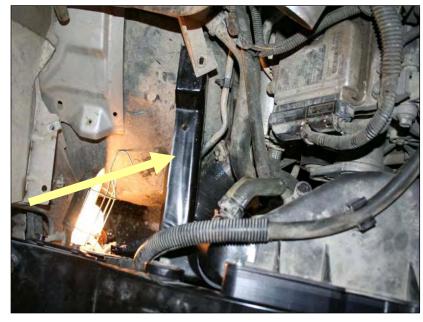

Remove the support strut from the driver's side fender to the tie bar.

You can remove the tie bar end bolt and swing it out of the way, leaving it attached to the fender.

Remove the upper fan shroud. There are 2 push fasteners on each side holding it to the lower shroud and 4 - 10mm head bolts across the top to the tie bar.

Remove the upper tie bar with a 10mm socket. There are 3 on each end coming up from the bottom and 2 on each side on the lower struts.

Loosen the boot clamps with a 7/16 deep socket on both the driver's and passenger side.

### Installation

With two people, put the new BD CAC unit in place and re-install the boot clamps with a 7/16" deep socket on both sides.

Install the upper tie bar with a 10mm socket. There are 3 on each end coming up from the bottom and 2 on each side on the lower struts.