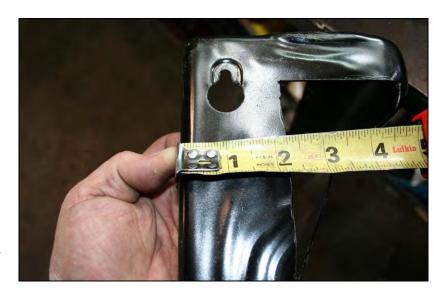

The bracket that supports the air box will need to be modified as shown, and then painted for corrosion resistance.

Install the metal support bracket onto the loosened bolts still in the radiator support, tighten them and install the one that holds the coolant reservoir to the bracket with a 10mm socket.