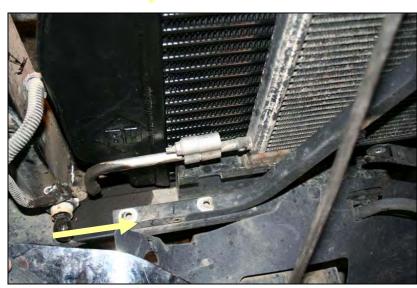

Under your air box there is a metal support bracket to remove. Loosen it but do not remove the two 10mm bolts that hold it to the radiator support. Remove one that holds the coolant reservoir to the bracket.

The bracket that supports the air box will need to be modified as shown, and then painted for corrosion resistance.

Install the metal support bracket onto the loosened bolts still in the radiator support, tighten them and install the one that holds the coolant reservoir to the bracket with a 10mm socket.