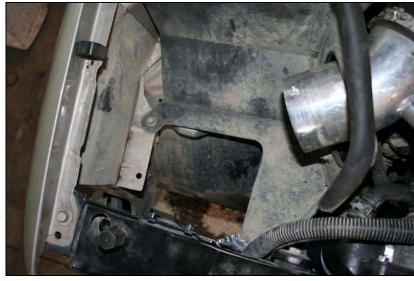

Under your air box there is a metal support bracket to remove. Loosen it but do not remove the two 10mm bolts that hold it to the radiator support. Remove one that holds the coolant reservoir to the bracket.

The bracket that supports the air box will need to be modified as shown, and then painted for corrosion resistance.

Install the metal support bracket onto the loosened bolts still in the radiator support, tighten them and install the one that holds the coolant reservoir to the bracket with a 10mm socket.