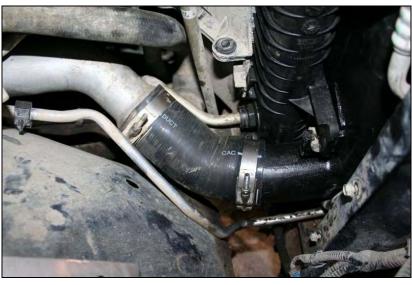

Remove the upper tie bar with a 10mm socket. There are 3 on each end coming up from the bottom and 2 on each side on the lower struts.

Loosen the boot clamps with a 7/16 deep socket on both the driver's and passenger side.

Clean your boots with a good brake cleaner (that doesn't leave a residue) and swap over the 4 rubber grommets to the new BD intercooler - 2 on the top and 2 on the bottom.

You will need two people for this part to avoid damaging any fins. Pull the condenser and transmission cooler forward, lift the radiator up out of the grommets on the CAC and push it back, then carefully remove the CAC.

### Installation

With two people, put the new BD CAC unit in place and re-install the boot clamps with a 7/16" deep socket on both sides.

Install the upper tie bar with a 10mm socket. There are 3 on each end coming up from the bottom and 2 on each side on the lower struts.