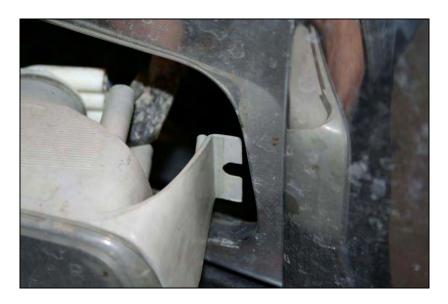

Remove the 1 bolt holding the grille to the upper tie bar with a 10mm socket. Use a clip removal or similar tool to release these clips shown here, and the far outer clips can be removed by pulling them out by hand.

Remove the two headlight mounting panels. There are 6 - 10mm and 2 - T25 Torx.

Note the position of the Torx as they need to go back in the same place for headlight clearance.

Remove your air filter box.