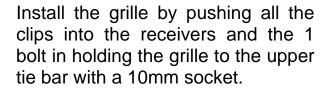

Remove the 1 bolt holding the grille to the upper tie bar with a 10mm socket. Use a clip removal or similar tool to release these clips shown here, and the far outer clips can be removed by pulling them out by hand.