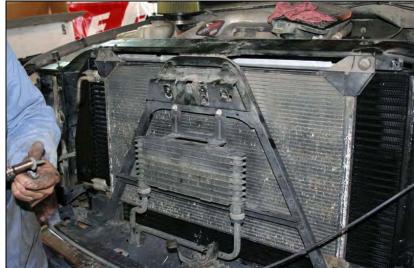

Clean your boots with a good brake cleaner (that doesn't leave a residue) and swap over the 4 rubber grommets to the new BD intercooler - 2 on the top and 2 on the bottom.

You will need two people for this part to avoid damaging any fins. Pull the condenser and transmission cooler forward, lift the radiator up out of the grommets on the CAC and push it back, then carefully remove the CAC.

### Installation

With two people, put the new BD CAC unit in place and re-install the boot clamps with a 7/16" deep socket on both sides.

Install the upper tie bar with a 10mm socket. There are 3 on each end coming up from the bottom and 2 on each side on the lower struts.

Bolt the radiator to the CAC. Use the 2 new M8 x 35mm bolts (1100035) and M8 washers (1462609) supplied and bolt the CAC to the upper tie bar.

Install the upper fan shroud with the 2 push fasteners per side, holding it to the lower shroud.