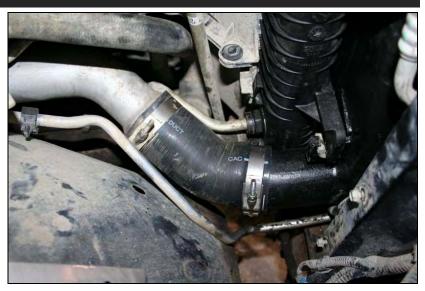

Remove the upper tie bar with a 10mm socket. There are 3 on each end coming up from the bottom and 2 on each side on the lower struts.

Loosen the boot clamps with a 7/16 deep socket on both the driver's and passenger side.

Clean your boots with a good brake cleaner (that doesn't leave a residue) and swap over the 4 rubber grommets to the new BD intercooler - 2 on the top and 2 on the bottom.

You will need two people for this part to avoid damaging any fins. Pull the condenser and transmission cooler forward, lift the radiator up out of the grommets on the CAC and push it back, then carefully remove the CAC.

### Installation

With two people, put the new BD CAC unit in place and re-install the boot clamps with a 7/16" deep socket on both sides.

Install the upper tie bar with a 10mm socket. There are 3 on each end coming up from the bottom and 2 on each side on the lower struts.