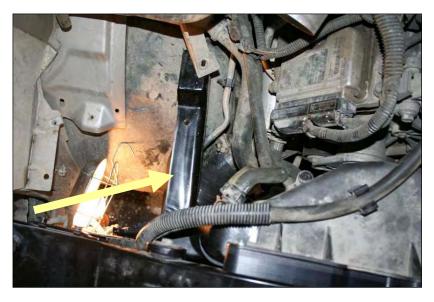

Under your air box there is a metal support bracket to remove. Loosen it but do not remove the two 10mm bolts that hold it to the radiator support. Remove one that holds the coolant reservoir to the bracket.

The bracket that supports the air box will need to be modified as shown, and then painted for corrosion resistance.

Install the metal support bracket onto the loosened bolts still in the radiator support, tighten them and install the one that holds the coolant reservoir to the bracket with a 10mm socket.