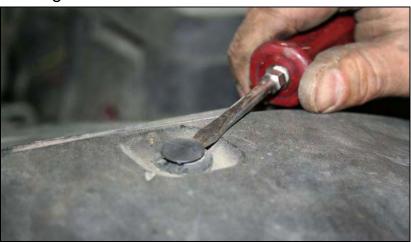

#### Removal

Remove radio presets and disconnect the negative terminals of both batteries.

Remove the 7 radiator closure panel fasteners by popping the center pin up with a slotted screwdriver.

Remove the headlights by pulling the mounting pins to detach them from the mounting panel.