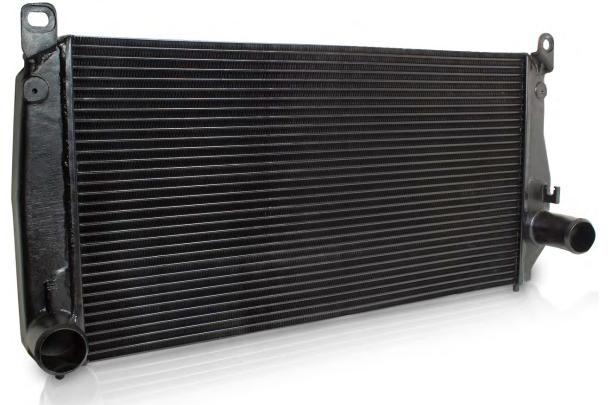

# GMC/CHEVY LB7/LLY DURAMAX (01-05) COOL-IT INTERCOOLER

**Installation Instructions** 

P/N# 1042600

PLEASE READ ALL INSTRUCTIONS BEFORE INSTALLATION

UNLESS AN EO# IS LISTED, THIS PRODUCT IS LEGAL IN CALIFORNIA FOR RACING VEHICLES ONLY, WHICH MAY NEVER BE USED UPON A HIGHWAY.

## KIT CONTENTS:

Please check to make sure that you have all the parts listed in this kit **before** you start the disassembly your truck.

| 1402605     | 1402606 | 1402609           |
|-------------|---------|-------------------|
|             |         |                   |
| Intercooler | Spacer  | Washer, M8 x 24mm |
| Qty: 1      | Qty: 1  | Qty: 2            |