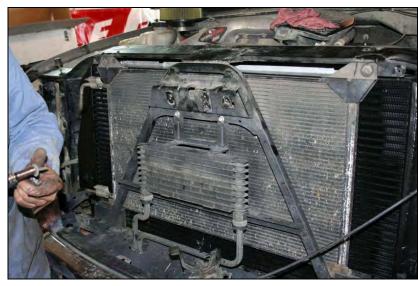

Clean your boots with a good brake cleaner (that doesn't leave a residue) and swap over the 4 rubber grommets to the new BD intercooler - 2 on the top and 2 on the bottom.

You will need two people for this part to avoid damaging any fins. Pull the condenser and transmission cooler forward, lift the radiator up out of the grommets on the CAC and push it back, then carefully remove the CAC.

### Installation

With two people, put the new BD CAC unit in place and re-install the boot clamps with a 7/16" deep socket on both sides.

Install the upper tie bar with a 10mm socket. There are 3 on each end coming up from the bottom and 2 on each side on the lower struts.