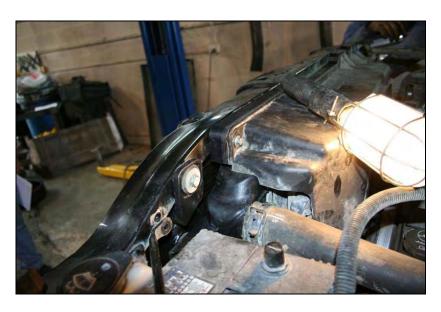

Under your air box there is a metal support bracket to remove. Loosen it but do not remove the two 10mm bolts that hold it to the radiator support. Remove one that holds the coolant reservoir to the bracket.

The bracket that supports the air box will need to be modified as shown, and then painted for corrosion resistance.

Install the metal support bracket onto the loosened bolts still in the radiator support, tighten them and install the one that holds the coolant reservoir to the bracket with a 10mm socket.