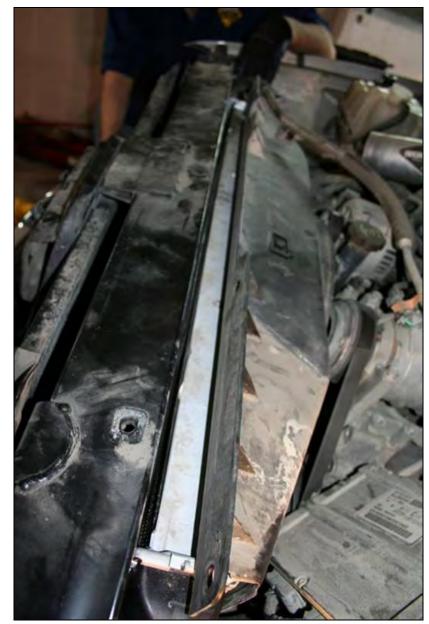

Clean your boots with a good brake cleaner (that doesn't leave a residue) and swap over the 4 rubber grommets to the new BD intercooler - 2 on the top and 2 on the bottom.

You will need two people for this part to avoid damaging any fins. Pull the condenser and transmission cooler forward, lift the radiator up out of the grommets on the CAC and push it back, then carefully remove the CAC.

Bolt the radiator to the CAC. Use the 2 new M8 x 35mm bolts (1100035) and M8 washers (1462609) supplied and bolt the CAC to the upper tie bar.

Install the upper fan shroud with the 2 push fasteners per side, holding it to the lower shroud.