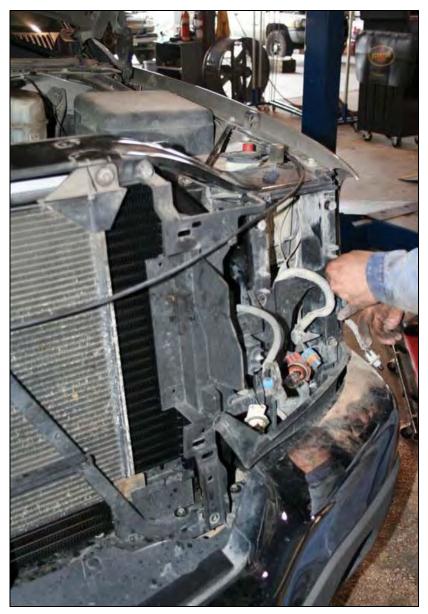

With a 10mm socket, remove the three hood latch bolts (The position is critical, mark where it lines up to the tie bar with a paint pen).

With a 10mm socket, remove bolts the from transmission cooler, and the 2 bolts from the condenser.