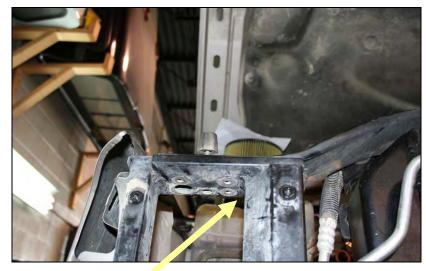

The bracket that supports the air box will need to be modified as shown, and then painted for corrosion resistance.

Install the metal support bracket onto the loosened bolts still in the radiator support, tighten them and install the one that holds the coolant reservoir to the bracket with a 10mm socket.