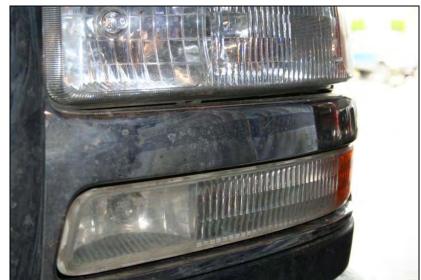

The marker lights have one clip on the outside which is released by pulling the outer corner of the light straight forward, keep pulling the outside of the light forward and the inside tab will disengage.

Install the marker lights by tucking in the inside tab first, and then push the outer clip into the headlight panel.

Place the headlights in place and insert the mounting pins.

Install the radiator closure panel with the 7 push fasteners.