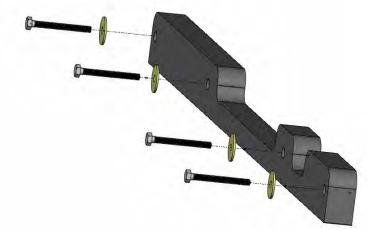

Install the supplied long spacer between the shroud and upper tie bar with the 4 new M6 x 55 mm (1402607) supplied bolts and the 4 M6 washers (1462608).

The four cutouts/reliefs should face towards the front of the truck.