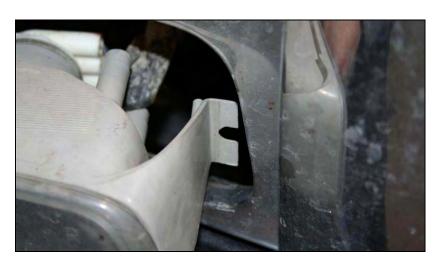

The marker lights have one clip on the outside which is released by pulling the outer corner of the light straight forward, keep pulling the outside of the light forward and the inside tab will disengage.