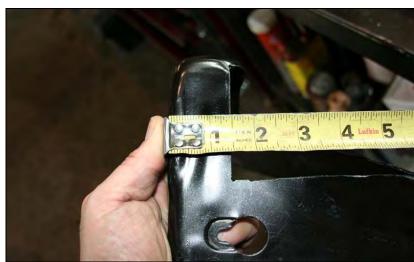

The bracket that supports the air box will need to be modified as shown, and then painted for corrosion resistance.

Install the metal support bracket onto the loosened bolts still in the radiator support, tighten them and install the one that holds the coolant reservoir to the bracket with a 10mm socket.