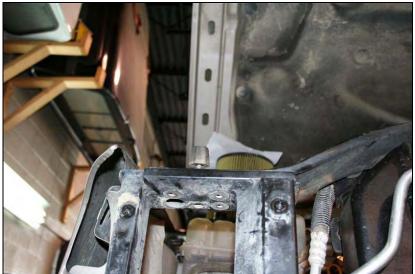

The bracket that supports the air box will need to be modified as shown, and then painted for corrosion resistance.

Install the metal support bracket onto the loosened bolts still in the radiator support, tighten them and install the one that holds the coolant reservoir to the bracket with a 10mm socket.