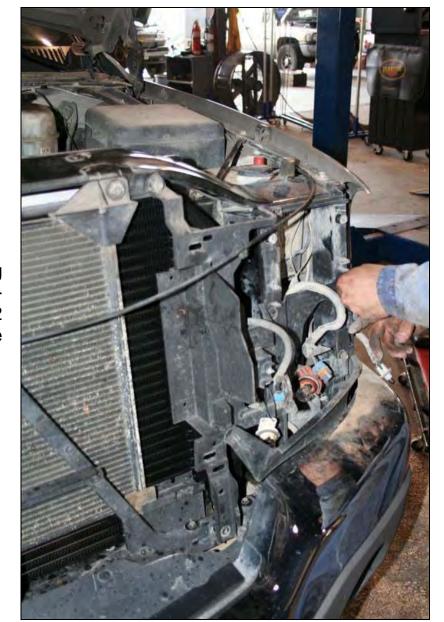

Clean your boots with a good brake cleaner (that doesn't leave a residue) and swap over the 4 rubber grommets to the new BD intercooler - 2 on the top and 2 on the bottom.

You will need two people for this part to avoid damaging any fins. Pull the condenser and transmission cooler forward, lift the radiator up out of the grommets on the CAC and push it back, then carefully remove the CAC.

### Installation

With two people, put the new BD CAC unit in place and re-install the boot clamps with a 7/16" deep socket on both sides.

Install the upper tie bar with a 10mm socket. There are 3 on each end coming up from the bottom and 2 on each side on the lower struts.