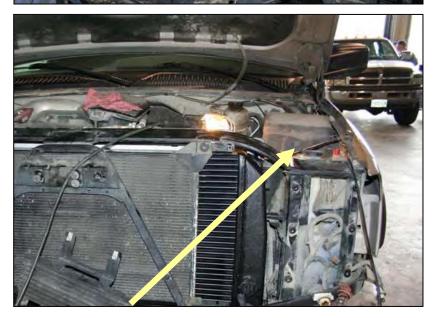

Install the marker lights by tucking in the inside tab first, and then push the outer clip into the headlight panel.

Place the headlights in place and insert the mounting pins.

Install the radiator closure panel with the 7 push fasteners.

Reconnect both negative battery terminals, and reprogram the radio.