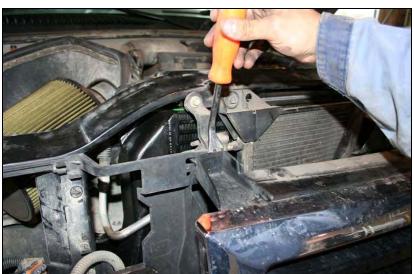

Remove the upper tie bar with a 10mm socket. There are 3 on each end coming up from the bottom and 2 on each side on the lower struts.

Loosen the boot clamps with a 7/16 deep socket on both the driver's and passenger side.