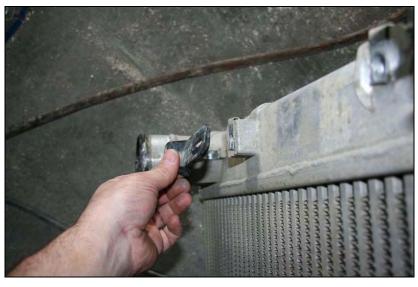

Bolt the radiator to the CAC. Use the 2 new M8 x 35mm bolts (1100035) and M8 washers (1462609) supplied and bolt the CAC to the upper tie bar.

Install the upper fan shroud with the 2 push fasteners per side, holding it to the lower shroud.