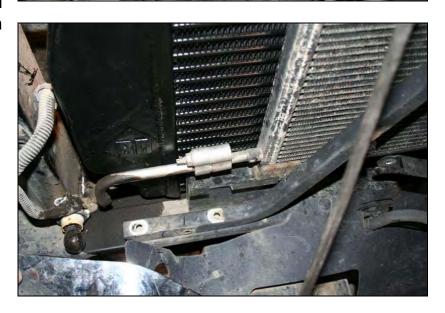

With a 10mm socket, remove the three hood latch bolts (The position is critical, mark where it lines up to the tie bar with a paint pen).

With a 10mm socket, remove bolts the from transmission cooler, and the 2 bolts from the condenser.

With a 10mm socket, install the hood latch with the 3 bolts taken off earlier (The position is critical, make sure it lines up to the tie bar paint pen marks).

With a 10mm socket, install the transmission cooler (4 bolts), and the condenser (2 bolts).