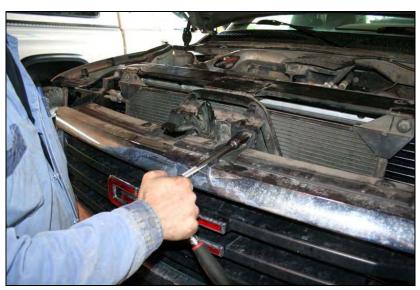

Remove the 1 bolt holding the grille to the upper tie bar with a 10mm socket. Use a clip removal or similar tool to release these clips shown here, and the far outer clips can be removed by pulling them out by hand.