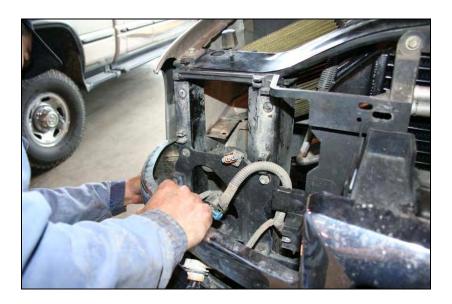

Remove the support strut from the driver's side fender to the tie bar.

You can remove the tie bar end bolt and swing it out of the way, leaving it attached to the fender.

Remove the upper fan shroud. There are 2 push fasteners on each side holding it to the lower shroud and 4 - 10mm head bolts across the top to the tie bar.