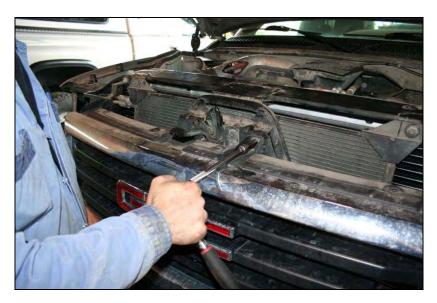

Remove the 1 bolt holding the grille to the upper tie bar with a 10mm socket. Use a clip removal or similar tool to release these clips shown here, and the far outer clips can be removed by pulling them out by hand.