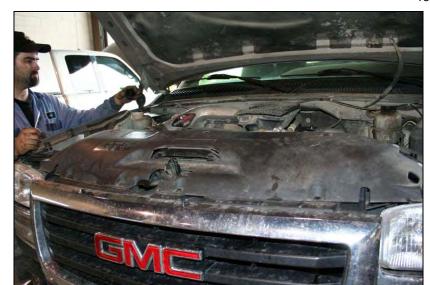

Remove the two headlight mounting panels. There are 6 - 10mm and 2 - T25 Torx.

Note the position of the Torx as they need to go back in the same place for headlight clearance.

Remove your air filter box.

Under your air box there is a metal support bracket to remove. Loosen it but do not remove the two 10mm bolts that hold it to the radiator support. Remove one that holds the coolant reservoir to the bracket.