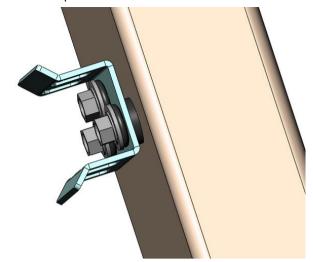

Torque the three bolts to 25ft-lbs.

Locate the two supplied T Bolt band clamps; unthread the nut (7/16" Socket) from each of them. Spread the clamps apart and insert them through boxed cutouts.

With both clamps inserted, place the pump into place and align the inlet and outlet parallel to the frame. The **inlet** should be pointed towards the fuel tank.

Tighten the clamps around the motor body, rather than the aluminum pump head. Torque nuts to 80 in/lbs.

Insert the ORB-Barb fittings to the inlet and outlet of the pump. Do not over tighten as they use an o-ring for sealing.