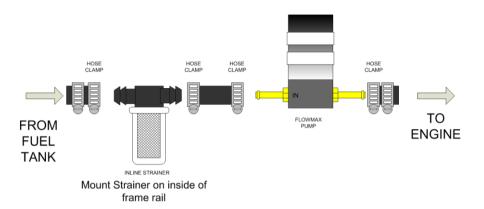

Locate the fuel supply pipe (1/2" OD) inside of the frame rail in front of the fuel and tank and fuel cooler.

The line (1/2" OD) is the larger of the two and positioned lower on the frame rail.

With the pump mount mark and cut out a 20" section of the fuel pipe from the inside of the frame rail. The location of this will depend on the location of the fuel pump.

**Caution:** Depending on fuel tank level, fuel may quickly drain out from the cut pipe. Be sure to cap this pipe to prevent further drainage.

Slide the supplied 1/2" hose over the fuel tank side of the OEM hard line. Using a small section route this into the supplied 1/2" strainer. Then from the strainer route a section of hose into the INLET of the fuel Pump.

NOTE THE STRAINER
SHOULD BE SECURED ON
THE INSIDE OF THE FRAME
RAIL.

Then connect the outlet of the pump to the forward OEM fuel line towards the engine.

Secure each connection with a hose clamp. Use two hose clamps for the OEM to hose connections.