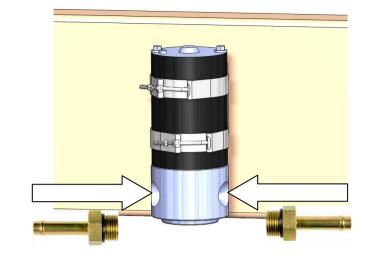

Tighten the clamps around the motor body, rather than the aluminum pump head. Torque nuts to 80 in/lbs.

Insert the ORB-Barb fittings to the inlet and outlet of the pump. Do not over tighten as they use an o-ring for sealing.

Locate the fuel supply pipe (1/2" OD) inside of the frame rail in front of the fuel and tank and fuel cooler.

The line (1/2" OD) is the larger of the two and positioned lower on the frame rail.

With the pump mount mark and cut out a 20" section of the fuel pipe from the inside of the frame rail. The location of this will depend on the location of the fuel pump.

**Caution:** Depending on fuel tank level, fuel may quickly drain out from the cut pipe. Be sure to cap this pipe to prevent further drainage.

Slide the supplied 1/2" hose over the fuel tank side of the OEM hard line. Using a small section route this into the supplied 1/2" strainer. Then from the strainer route a section of hose into the INLET of the fuel Pump.