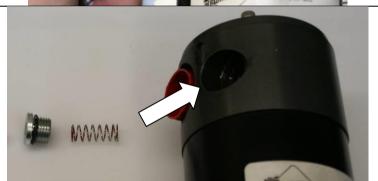

#### Spring Idenification & Installation

NOTE: If using the red spring in the pump the vehicle may set a pressure related code.
DTC# P1093

| 8-10 PSI  | Spring in pump |
|-----------|----------------|
| 10-13 PSI | Red spring     |

Using a 1/4" hex tool, loosen the hex plug to access the spring.

**Note**: You may need to use a vise with soft jaws to help secure the pump.

Once the plug is removed you can access the spring to be changed.

\*Important\* do not remove the piston behind the spring.

When reinstalling the plug and spring assembly, ensure the spring is centered in the piston.

**NOTE:** There is no need to over torque the plug because there is an oring seal.