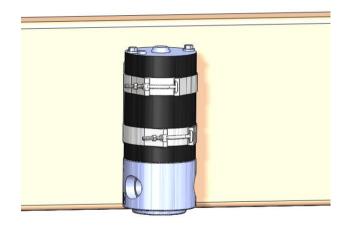

Torque the three bolts to 25ft-lbs.

Locate the two supplied T Bolt band clamps; unthread the nut (7/16" Socket) from each of them. Spread the clamps apart and insert them through boxed cutouts.

With both clamps inserted, place the pump into place and align the inlet and outlet parallel to the frame. The **inlet** should be pointed towards the fuel tank.

Tighten the clamps around the motor body, rather than the aluminum pump head. Torque nuts to 80 in/lbs.

Insert the ORB-Barb fittings to the inlet and outlet of the pump. Do not over tighten as they use an o-ring for sealing.