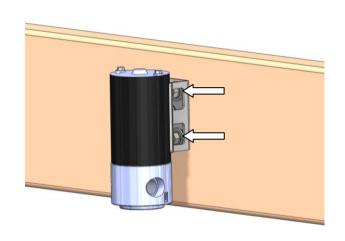

Torque the three bolts to 25ft-lbs.

Locate the two supplied T Bolt band clamps; unthread the nut (7/16" Socket) from each of them. Spread the clamps apart and insert them through boxed cutouts.

With both clamps inserted, place the pump into place and align the inlet and outlet parallel to the frame. The **inlet** should be pointed towards the fuel tank.

Tighten the clamps around the motor body, rather than the aluminum pump head. Torque nuts to 80 in/lbs.

Insert the ORB-Barb fittings to the inlet and outlet of the pump. Do not over tighten as they use an o-ring for sealing.