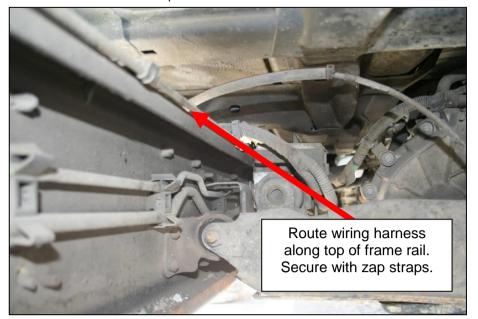

Lift the truck once again, and then route the wiring harness from the engine compartment along the top of the frame rail and connect it to the fuel pump.

Secure the wiring harness along the way with the provided zap straps.