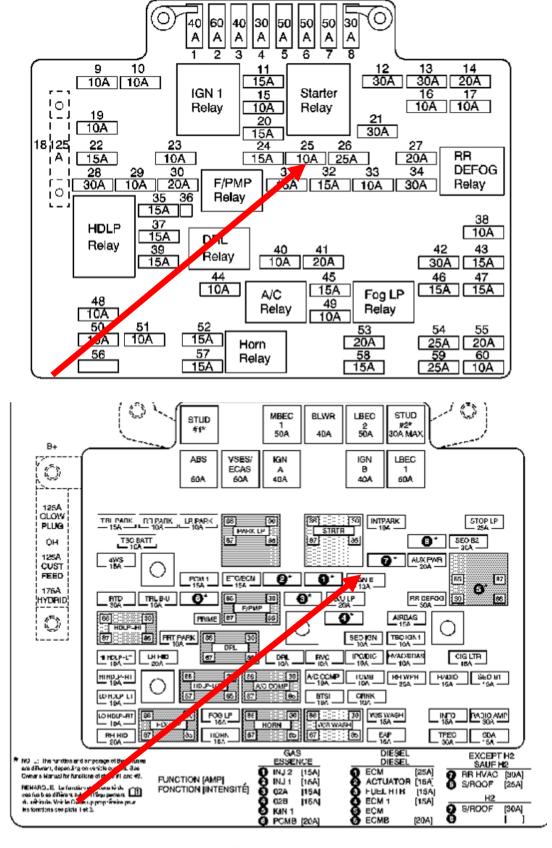

Locate the fuse box on the driver's side of the engine compartment. Lift cover off and locate the 10Amp (Red) fuse for the IGN E Fuse (Power Key On). Pull out fuse and install fuse taper and replace fuse.