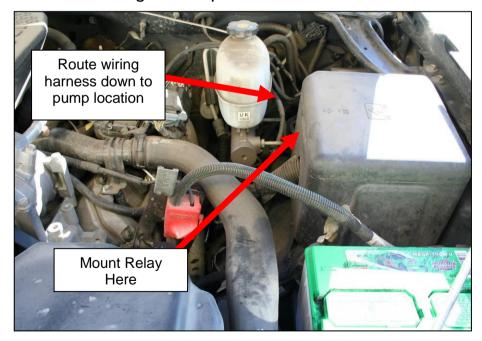

Lower the truck, and then proceed to the engine compartment.

Route the wiring harness along firewall down to the inside of the frame rail on the driver's side.

Mount the relay to the side of the fuse box on the driver's side of the truck, using the provided self tapping screw.