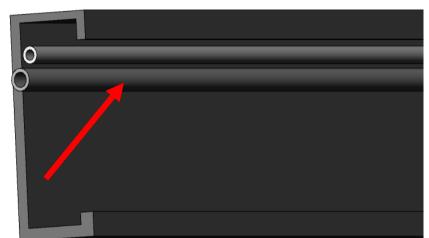

#### Installation

Securely lift the truck.

Tape the drill jig on the inside of the frame in the location you would like to mount the pump. Once taped in place hold the pump up to make sure you have ample clearance.

Mark holes with center punch. Remove drill template and drill pilot holes to 1/8". Drill main holes to 21/64".

Insert the three rubber isolators into the support bracket. Use some water to aid in lubricating the isolators as the slide into the bracket.