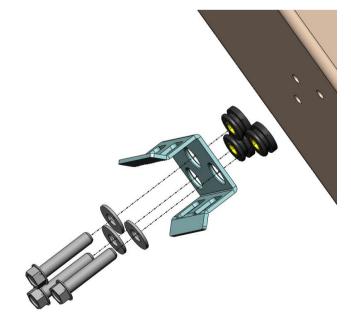

Mark holes with center punch. Remove drill template and drill pilot holes to 1/8". Drill main holes to 21/64".

Insert the three rubber isolators into the support bracket. Use some water to aid in lubricating the isolators as the slide into the bracket.

Place the large washers on the inside of the bracket against the rubber isolator.

Using a air ratchet (9/16" socket) tighten the self threading 3/8" bolt through each hole if the support bracket assembly and into the frame. Repeat this step for the other 2 bolts.

Torque the three bolts to 25ft-lbs.

Locate the two supplied T Bolt band clamps; unthread the nut (7/16" Socket) from each of them. Spread the clamps apart and insert them through boxed cutouts.

With both clamps inserted, place the pump into place and align the inlet and outlet parallel to the frame. The **inlet** should be pointed towards the fuel tank.