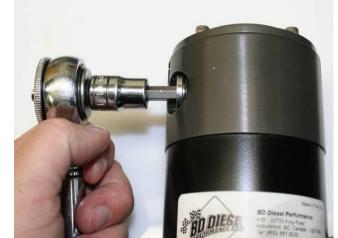

Using a 1/4" hex tool, loosen the hex plug to access the spring.

**Note**: You may need to use a vise with soft jaws to help secure the pump.

Once the plug is removed you can access the spring to be changed.

\*Important\* do not remove the piston behind the spring.

When reinstalling the plug and spring assembly, ensure the spring is centered in the piston.

**NOTE:** There is no need to over torque the plug because there is an oring seal.