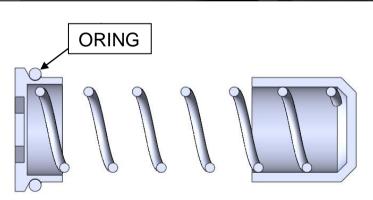

\*Important\* do not remove the piston behind the spring.

When reinstalling the plug and spring assembly, ensure the spring is centered in the piston.

**NOTE:** There is no need to over torque the plug because there is an oring seal.

Tighten the clamps around the motor body, rather than the aluminum pump head. Torque nuts to 80 in/lbs.

Insert the ORB-Barb fittings to the inlet and outlet of the pump. Do not over tighten as they use an o-ring for sealing.