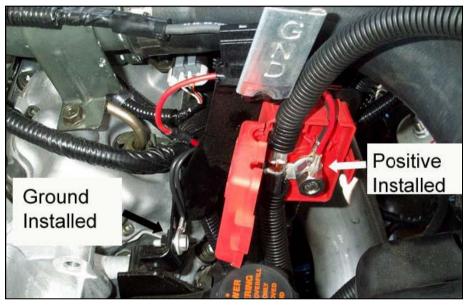

Lower the truck and then proceed to the engine compartment.

Connect the Positive (Red) and Negative (Black) leads to the power supply junction box (Red Plastic Box, Driver's side).

Connect Positive (Red) lead to the stud inside the power junction box. Connect the Negative (black) lead to bolt at the base of the junction box bracket.