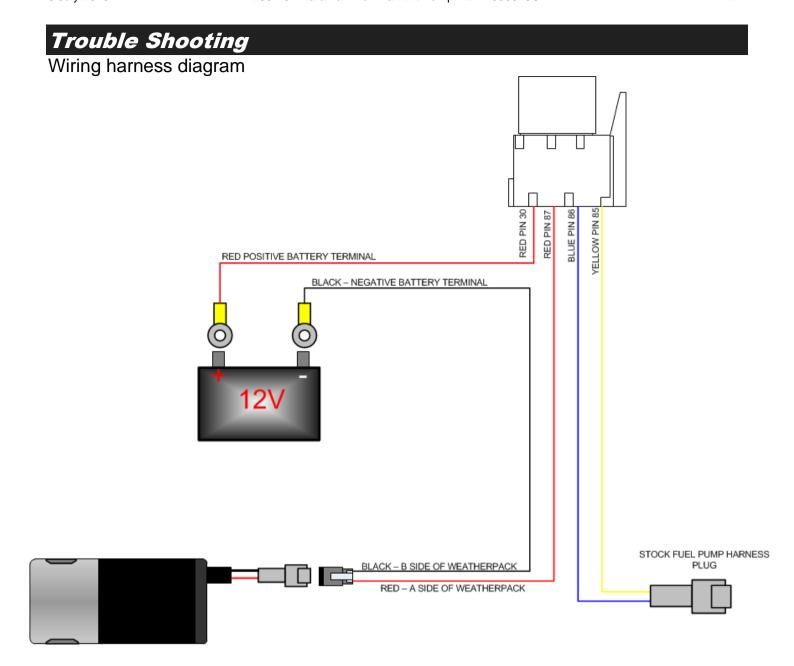

Lower the truck, and then proceed to the engine compartment.

Route the wiring harness along firewall down to the inside of the frame rail on the driver's side.

Mount the relay to the side of the fuse box on the driver's side of the truck, using the provided self tapping screw.

Lift the truck once again, and then route the wiring harness from the engine compartment along the top of the frame rail and connect it to the fuel pump.

Secure the wiring harness along the way with the provided zap straps.

Lower the truck and then proceed to the engine compartment.

Connect the Positive (Red) and Negative (Black) leads to the power supply junction box (Red Plastic Box, Driver's side).

Connect Positive (Red) lead to the stud inside the power junction box. Connect the Negative (black) lead to bolt at the base of the junction box bracket.

Connect trigger Yellow wire to the newly installed fuse taper. Route the wire outside of the fuse box so that they fuse box lid can still close correctly.

Close the hood and you're all done.

As you turn the key to the ON position, you should be able to hear the pump run.