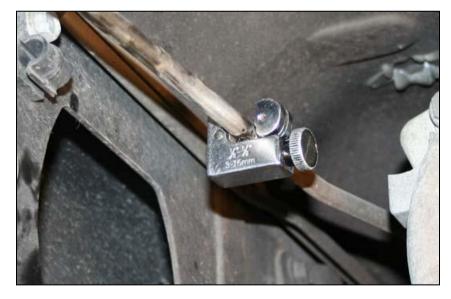

Using a 1/4" hex tool, loosen the hex plug to access the spring.

**Note**: You may need to use a vise with soft jaws to help secure the pump.

Once the plug is removed you can access the spring to be changed.

\*Important\* do not remove the piston behind the spring.

When reinstalling the plug and spring assembly, ensure the spring is centered in the piston.

**NOTE:** There is no need to over torque the plug because there is an oring seal.