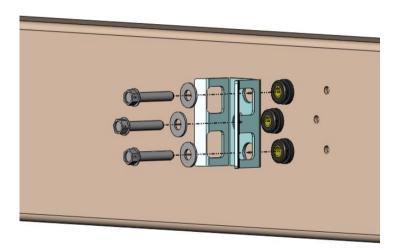

Mark holes with center punch. Remove drill template and drill pilot holes to 1/8". Drill main holes to 21/64".

Insert the three rubber isolators into the support bracket. Use some water to aid in lubricating the isolators as the slide into the bracket.

Place the large washers on the inside of the bracket against the rubber isolator.

Using a air ratchet (9/16" socket) tighten the self threading 3/8" bolt through each hole if the support bracket assembly and into the frame. Repeat this step for the other 2 bolts.

Torque the three bolts to 25ft-lbs.

Locate the two supplied T Bolt band clamps; unthread the nut (7/16" Socket) from each of them. Spread the clamps apart and insert them through boxed cutouts.

With both clamps inserted, place the pump into place and align the inlet and outlet parallel to the frame. The **inlet** should be pointed towards the fuel tank.

Tighten the clamps around the motor body, rather than the aluminum pump head. Torque nuts to 80 in/lbs.

Insert the ORB-Barb fittings to the inlet and outlet of the pump. Do not over tighten as they use an o-ring for sealing.