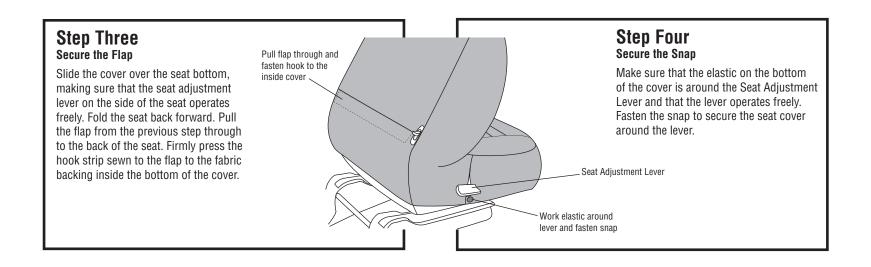

nstructions

For: TJ Wrangler, 1997 - 2002

WARNING

WARNING

DO NOT remove the seats from the vehicle to install this product.

**Parts List** 

Seat Covers Qty - 2

This product is designed to enhance the appearance of the vehicle. Do not rely in any way on the components of this product to contain occupants within the vehicle, or to protect against injury or death in the event of an accident. Never operate vehicle in excess of manufacturer's specifications.

Part Number: 29226

## **WEAR SEAT BELTS AT ALL TIMES**

Read and follow, precisely, all installation instructions provided when installing this product. Failure to do so could place occupants of the vehicle in a potentially dangerous situation. After installing or reinstalling, check to make sure it has been properly installed.





## LIMITED WARRANTY

We warrant our product to be free from defects in material and workmanship, for terms specified below, provided there has been normal use and proper maintenance. This warranty applies to the original purchaser only. All remedies under this warranty are limited to the repair or replacement of any item or items found by the factory to be defective within the time period specified.

If you have a warranty claim, first you must call our factory at the number below for instructions. You must retain proof of purchase and submit a copy with any items returned for warranty work. Upon completion of warranty work, if any, we will return the repaired or replaced item or items to you freight prepaid. Damage to our products caused by accidents, fire, vandalism, negligence, misins