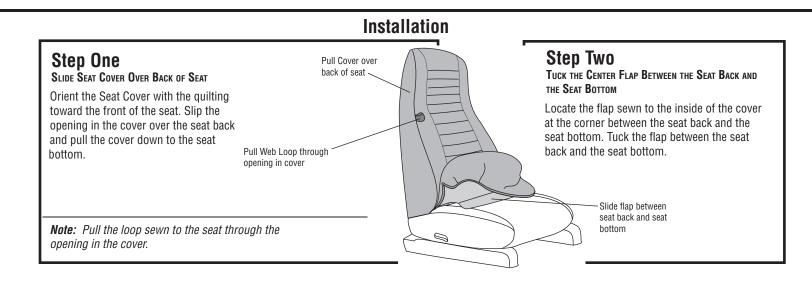

Instructions

For: TJ Wrangler, 1997 - 2002

WARNING

WARNING

DO NOT remove the seats from the vehicle to install this product.

**Parts List** 

Seat Covers Qty - 2

This product is designed to enhance the appearance of the vehicle. Do not rely in any way on the components of this product to contain occupants within the vehicle, or to protect against injury or death in the event of an accident. Never operate vehicle in excess of manufacturer's specifications.

Part Number: 29226

## **WEAR SEAT BELTS AT ALL TIMES**

Read and follow, precisely, all installation instructions provided when installing this product. Failure to do so could place occupants of the vehicle in a potentially dangerous situation. After installing or reinstalling, check to make sure it has been properly installed.





## LIMITED WARRANTY

We warrant our product to be free from defects in material and workmanship, for terms specified below, provided there has been normal use and proper maintenance. This warranty applies to the original purchaser only. All remedies under this warranty are limited to the repair or replacement of any item or items found by the factory to be defective within the time period specified.

If you have a warranty claim, first you must call our factory at the number below for instructions. You must retain proof of purchase and submit a copy with any items returned for warranty work. Upon completion of warranty work, if any, we will return the repaired or replaced item or items to you freight prepaid. Damage to our products caused by accidents, fire, vandalism, negligence, misi