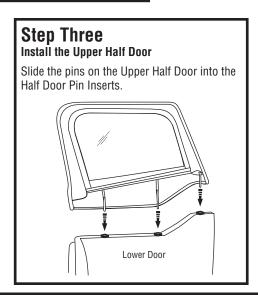

# Step One Remove Old Pin Inserts Lift up on the flange part of the old pin inserts and pull them out of the door. Lower Door