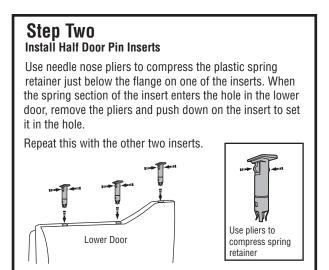

# Step One Remove Old Pin Inserts Lift up on the flange part of the old pin inserts and pull them out of the door. Lower Door