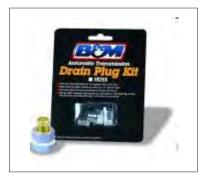

B&M Shift Plus 2 Transmission Controller #120001

B&M Remote TPS (Must be used with #120001) #120002

B&M Drain Plug Kit #80250

Cast Aluminum Deep Pan (Adds 3 qt.) #70295 For 4L80E 1993-1998

B&M Transmission Oil Cooler #70264 (SuperCooler) #70297 (Hi-Tek Cooler)