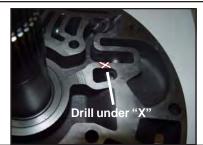

## FOR HEAVY DUTY ONLY:

**STEP 1.** On pump, cross drill under "X" with a .050"-.055" drill bit in order to tie line and lube:

Printed in the U.S.A. 9500866-00

**NOTE:** Complement your B&M TransKit with some of the following products. Check the B&M website at www.bmracing.com for various options: