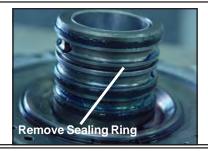

## **DUAL FEEDING FOR HEAVY DUTY AND HIGH PERFORMANCE:**

**STEP 1.** On center support, remove 2nd from top sealing ring:

**STEP 2.** On Direct drum, remove center lip seal:

STEP 3. Plug top hole (reverse port):