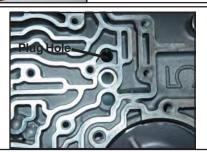

## **DUAL FEEDING FOR HEAVY DUTY AND HIGH PERFORMANCE:**

**STEP 1.** On center support, remove 2nd from top sealing ring:

**STEP 2.** On Direct drum, remove center lip seal:

STEP 3. Plug top hole (reverse port):