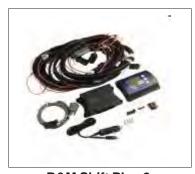

B&M Shift Plus 2 Transmission Controller #120001

B&M Remote TPS (Must be used with #120001) #120002

B&M Drain Plug Kit #80250

Cast Aluminum Deep Pan (Adds 3 qt.) #70295 For 4L80E 1993-1998

B&M Transmission Oil Cooler #70264 (SuperCooler) #70297 (Hi-Tek Cooler)