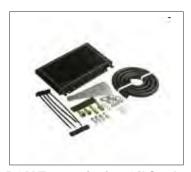

B&M Shift Plus 2 Transmission Controller #120001

B&M Remote TPS (Must be used with #120001) #120002

B&M Drain Plug Kit #80250

Cast Aluminum Deep Pan (Adds 3 qt.) #70295 For 4L80E 1993-1998

B&M Transmission Oil Cooler #70264 (SuperCooler) #70297 (Hi-Tek Cooler)