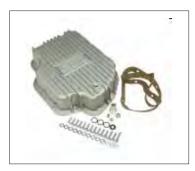

B&M Shift Plus 2 Transmission Controller #120001

B&M Remote TPS (Must be used with #120001) #120002

B&M Drain Plug Kit #80250

Cast Aluminum Deep Pan (Adds 3 qt.) #70295 For 4L80E 1993-1998

B&M Transmission Oil Cooler #70264 (SuperCooler) #70297 (Hi-Tek Cooler)