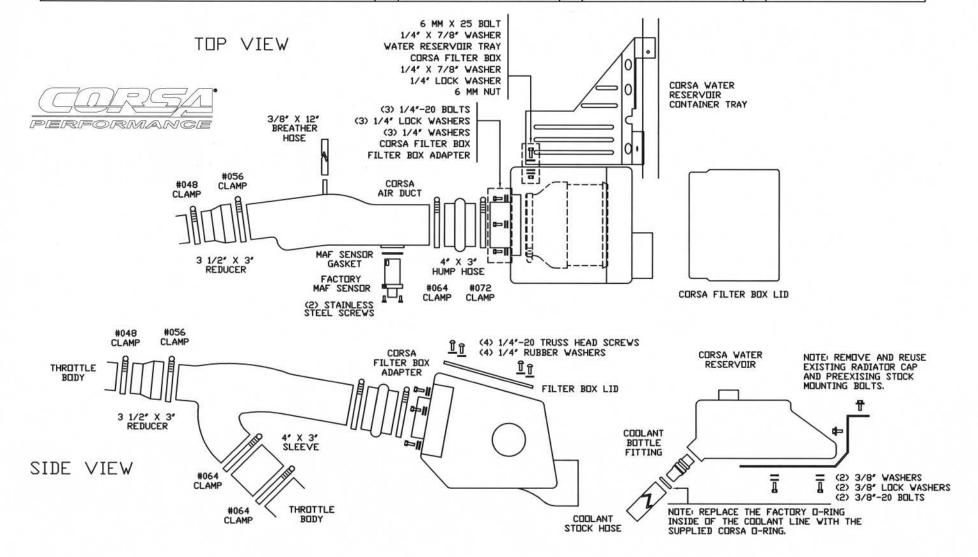

CORSA PERFORMANCE
PART NO.: 44392
INSTALLATION INSTRUCTIONS
TECH SUPPORT: (800) 486-0999
WWW.CORSAPERFORMANCE.COM

| 1 | CORSA FILTER BOX         | 1 | #048 CLAMP      | 2 | 1/4" X 7/8" WASHERS       |
|---|--------------------------|---|-----------------|---|---------------------------|
| 1 | CORSA FILTER BOX LID     | 1 | #056 CLAMP      | 4 | 1/4" LOCK WASHERS         |
| 1 | CORSA AIR DUCT           | 3 | #064 CLAMPS     | 5 | 3/8" LOCK WASHERS         |
| 1 | CORSA FILTER BOX ADAPTER | 1 | #072 CLAMP      | 1 | 19754 MAF GASKET          |
| 1 | POWERCORE FILTER W/CLAMP | 1 | 6 MM X 25 BOLT  | 5 | 4 MM X 10 SCREWS          |
| 1 | COOLANT RESERVOIR BOTTLE | 3 | 1/4*-20 BOLTS   | 1 | 3/8" X 12" BREATHER HOSE  |
| 1 | COOLANT TRAY             | 3 | 3/8°-20 BOLTS   | 4 | 1/4"-20 TRUSS HEAD SCREWS |
| 1 | 3 1/2" X 3" REDUCER      | 1 | 6 MM NUT        | 4 | 1/4' RUBBER WASHERS       |
| 1 | 4" X 3" HUMP HOSE        | 3 | 1/4"-20 WASHERS | 1 | COOLANT BOTTLE FITTING    |
| 1 | 4" X 3" SLEEVE           | 3 | 3/8'-20 WASHERS | 1 | CORSA O-RING              |