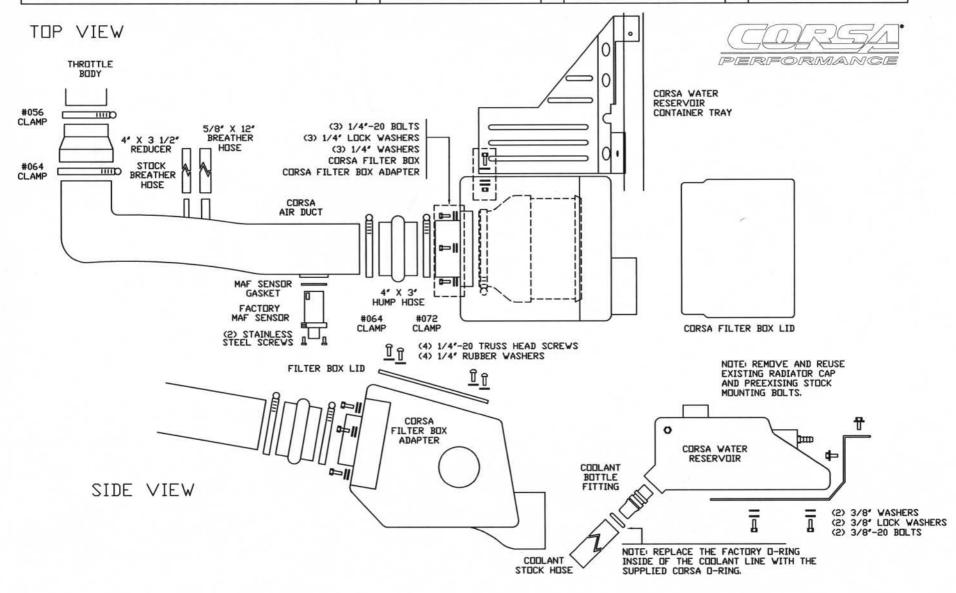

| CORSA PERFORMANCE<br>PART NO.: 44393<br>INSTALLATION INSTRUCTIONS<br>TECH SUPPORT: (800) 486-0999<br>WWW.CORSAPERFORMANCE.COM | 44393 PARTS LIST |                          |   | 3                   | 1/4-20 WASHERS |                          |
|-------------------------------------------------------------------------------------------------------------------------------|------------------|--------------------------|---|---------------------|----------------|--------------------------|
|                                                                                                                               | 1                | CORSA FILTER BOX         | 1 | 4" X 3" HUMP HOSE   | 2              | 1/4" X 7/8" WASHERS      |
|                                                                                                                               | 1                | CORSA FILTER BOX LID     | 1 | #056 CLAMP          | 1              | 19754 MAF GASKET         |
|                                                                                                                               | 1                | CORSA AIR DUCT           | 5 | #064 CLAMPS         | 2              | 4 MM X 10 SCREWS         |
|                                                                                                                               | 1                | CORSA FILTER BOX ADAPTER | 1 | #072 CLAMP          | 1              | 5/8" X 12" BREATHER HOSE |
|                                                                                                                               | 1                | POWERCORE FILTER W/CLAMP | 1 | 6 MM X 25 BOLT      | 4              | 1/4-20 TRUSS HEAD SCREWS |
|                                                                                                                               | 1                | CODLANT RESERVOIR BOTTLE | 1 | 6 MM NUT            | 4              | 1/4" RUBBER WASHERS      |
|                                                                                                                               | 1                | COOLANT TRAY             | 3 | 1/4"-20 BOLTS       | 1              | COOLANT BOTTLE FITTING   |
|                                                                                                                               | 1                | 4" X 3 1/2" REDUCER      | 4 | 1/4-20 LOCK WASHERS | 1              | CORSA O-RING             |