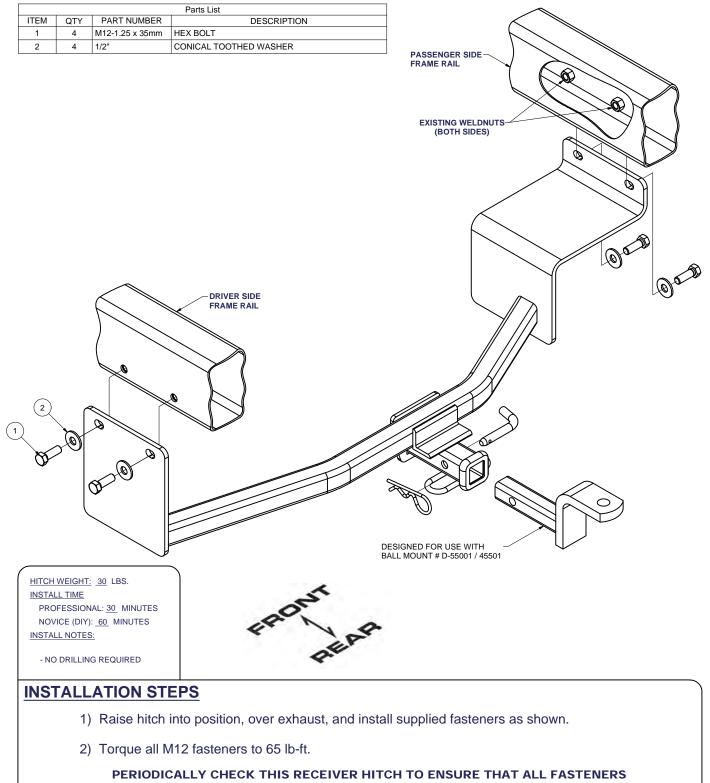

## 11094 8/24/2009

GROSS LOAD CAPACITY WHEN USED AS A WEIGHT CARRYING HITCH: 2,000 LBS. TRAILER WEIGHT & 200 LBS. TONGUE WEIGHT. \*\*\*DO NOT EXCEED VEHICLE MANUFACTURER'S RECOMMENDED TOWING CAPACITY.\*\*\*

## HAVING INSTALLATION QUESTIONS? CALL TECHNICAL SUPPORT AT 1-800-798-0813

ARE TIGHT AND THAT ALL STRUCTURAL COMPONENTS ARE SOUND.

Curt Manufacturing Inc., warrants this product to be free of defects in material and/or workmanship at the time of retail purchase by the original purchaser. If the product is found to be defective, Curt Manufacturing Inc., may repair or replace the product, at their option, when the product is returned, prepaid, with proof of purchase. Alteration to, misuse of, or improper installation of this product voids the warranty. Curt Manufacturing Inc.'s liability is limited to repair or replacement of products found to be defective, and specifically excludes liability for incidental or consequential loss or damage.