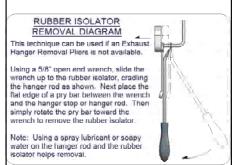

1. Lower exhaust by removing (3) rubber exhaust hangers.

2. Remove the heat shield by removing (6) fasteners.

For more information log onto www.curtmfg.com, & for helpful towing tips log onto www.hitchinfo.com