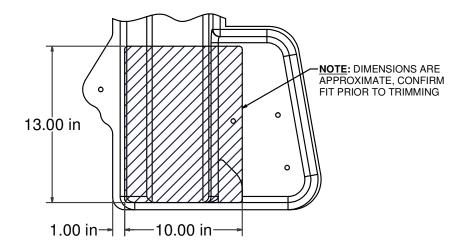

CH TO ENSURE THAT ALL FASTENERS ARE TIGHT AND THAT ALL STRUCTURAL COMPONENTS ARE SOUND.

Curt Manufacturing LLC, warrants this product to be free of defects in material and/or workmanship at the time of retail purchase by the original purchaser. If the product is found to be defective, Curt Manufacturing LLC, may repair or replace the product, at their option, when the product is returned, prepaid, with proof of purchase. Alteration to, misuse of, or improper installation of this product voids the warranty. Curt Manufacturing LLC's liability is limited to repair or replacement of products found to be defective, and specifically excludes liability for incidental or consequential loss or damage.

PAGE 2 of 2

### HAVING INSTALLATION QUESTIONS? CALL TECHNICAL SUPPORT AT 1-800-798-0813









HEAT SHIELD TRIM DIAGRAM

### **INSTALLATION STEPS**

- 1. Lower exhaust by removing (3) rubber exhaust hangers. (See Rubber Isolator Removal Diargram)
- 2. Remove the heat shield by removing (6) fasteners. **Note:** If present, remove any tape covering holes in the frame rails.
- 3. Enlarge the forward most access holes to allow 7/16-14 carriage bolts and SP7 spacers to pass through, both sides.
- 4. Fishwire 7/16-14 carriage bolts and SP7 spacers through the access holes and out the rear-most holes in the frame rails, both sides. (See Fishwire Technique)
- 5. Reverse fishwire 7/16-14 carriage bolts and SP7 spacers in the access holes, both sides. (See Reverse Fishwire Technique)
- 6. Mark heat shield for trimming and confirm the fit. Trim heat shield and reattach using (4) fasteners re