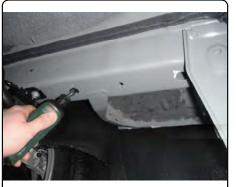

### **INSTALLATION WALKTHROUGH:**

Enlarge the forward most access holes to allow 7/16-14 carriage bolts and SP7 spacers to pass through.
 Note: If present, remove any tape covering holes in the frame rails.