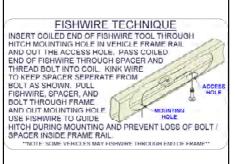

4. Fishwire 7/16-14 carriage bolts and SP7 spacers through the access holes and out the rear-most holes in the frame rails, both sides.

5. Reverse fishwire 7/16-14 carriage bolts and SP7 spacers in the access holes, both sides.