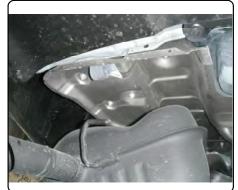

1. Lower exhaust by removing (3) rubber exhaust hangers.

2. Remove the heat shield by removing (6) fasteners.

For more information log onto www.curtmfg.com, & for helpful towing tips log onto www.hitchinfo.com

6. Mark heat shield for trimming and confirm the fit. Trim heat shield and reattach using (4) fasteners removed in Step (2).

For more information log onto www.curtmfg.com, & for helpful towing tips log onto www.hitchinfo.com