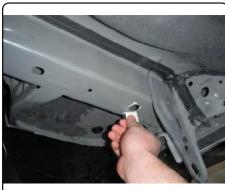

4. Fishwire 7/16-14 carriage bolts and SP7 spacers through the access holes and out the rear-most holes in the frame rails, both sides.

5. Reverse fishwire 7/16-14 carriage bolts and SP7 spacers in the access holes, both sides.