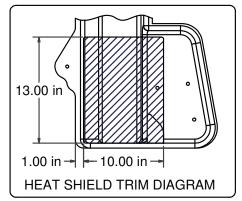

6. Mark heat shield for trimming and confirm the fit. Trim heat shield and reattach using (4) fasteners removed in Step (2).

For more information log onto www.curtmfg.com, & for helpful towing tips log onto www.hitchinfo.com