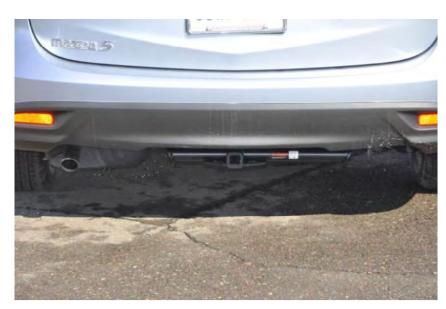

o pass through.
 Note: If present, remove any tape covering holes in the frame rails.





4. Fishwire 7/16-14 carriage bolts and SP7 spacers through the access holes and out the rear-most holes in the frame rails, both sides.





5. Reverse fishwire 7/16-14 carriage bolts and SP7 spacers in the access holes, both sides.





6. Mark heat shield for trimming and confirm the fit. Trim heat shield and reattach using (4) fasteners removed in Step (2).





For more information log onto www.curtmfg.com, & for helpful towing tips log onto www.hitchinfo.com

### **INSTALLATION WALKTHROUGH:**

7. Raise hitch into position and secure using 7/16-14 flange nuts. Torque all 7/16" hardware to 70 ft-lbs.





8. Raise exhaust and reattach (3) rubber exhaust hangers



### **INSTALLATION COMPLETE**





For more information log onto www.curtmfg.com, & for helpful towing tips log onto www.hitchinfo.com

11127 MAZDA 5

10/1/2012 PAGE 1 of 2

GROSS LOAD CAPACITY WHEN USED AS A WEIGHT CARRYING HITCH: 2,000 LBS. TRAILER WEIGHT & 200 LBS. TONGUE WEIGHT.

\*\*\*DO NOT EXCEED VEHICLE MANUFACTURER'S RECOMMENDED TOWING CAPACITY.\*\*\*

WARNING: ALL NON-TRAILER LOADS APPLIED TO THIS PRODUCT MUST BE SUPPORTED BY 18050 STABILIZING STRAPS.

\*\* FAILURE TO PROPERLY SUPPORT NON-TRAILER LOADS WILL VOID PRODUCT WARRANTY\*\*

HAVING INSTALLATION QUESTIONS? CALL TECHNICAL SUPPORT AT 1-800-798-0813

| AND THE PART NUMBER    A   7716-14   HEX FLANGE NIT   A   0.04.897   250 x 1 00 x 2 00' 20.014 ENDLE SPACER   A   7716-14 x 1 14   HEX FLANGE DICT   A   7716-14 x 1 14   CARPIAGE DICT   A   7716-14 x 1 14   C