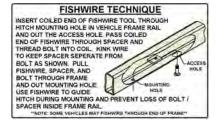

4. Fishwire 7/16-14 carriage bolts and SP7 spacers through the access holes and out the rear-most holes in the frame rails, both sides.

5. Reverse fishwire 7/16-14 carriage bolts and SP7 spacers in the access holes, both sides.

### **INSTALLATION WALKTHROUGH:**

| Parts List |     |                 |                                        |  |  |  |  |  |
|------------|-----|-----------------|----------------------------------------|--|--|--|--|--|
| ITEM       | QTY | PART NUMBER     | DESCRIPTION                            |  |  |  |  |  |
| 1          | 4   | 7/16-14         | HEX FLANGE NUT                         |  |  |  |  |  |
| 2          | 4   | CM-SP7          | .250 x 1.00 x 2.00" SQUARE HOLE SPACER |  |  |  |  |  |
| 3          | 4   | 7/16-14 x 1 1/4 | CARRIAGE BOLT                          |  |  |  |  |  |
| 4          | 2   | 7_16 FISHWIRE   | 7/16" FISHWIRE                         |  |  |  |  |  |