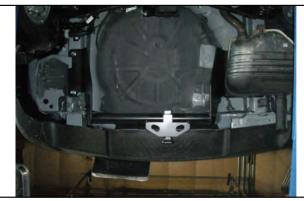

### **INSTALLATION WALKTHROUGH:**

7. Raise hitch into position and secure using 7/16-14 flange nuts. Torque all 7/16" hardware to 70 ft-lbs.

8. Raise exhaust and reattach (3) rubber exhaust hangers