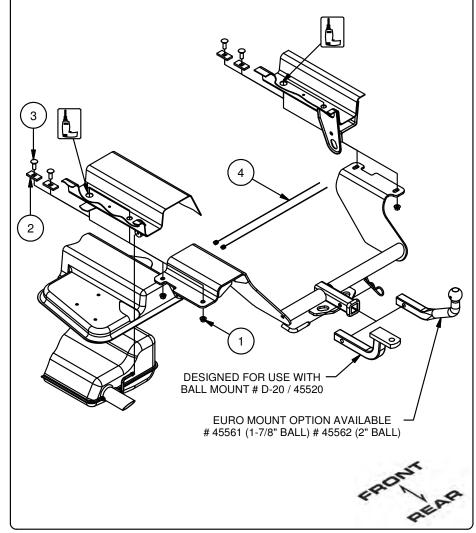

# HITCH ILLUSTRATION:

MAKE SURE YOUR HITCH MATCHES

### **INSTALLATION WALKTHROUGH:**

| Parts List |     |                 |                                        |  |  |  |  |  |
|------------|-----|-----------------|----------------------------------------|--|--|--|--|--|
| ITEM       | QTY | PART NUMBER     | DESCRIPTION                            |  |  |  |  |  |
| 1          | 4   | 7/16-14         | HEX FLANGE NUT                         |  |  |  |  |  |
| 2          | 4   | CM-SP7          | .250 x 1.00 x 2.00" SQUARE HOLE SPACER |  |  |  |  |  |
| 3          | 4   | 7/16-14 x 1 1/4 | CARRIAGE BOLT                          |  |  |  |  |  |
| 4          | 2   | 7_16 FISHWIRE   | 7/16" FISHWIRE                         |  |  |  |  |  |