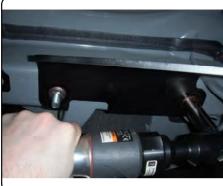

### **INSTALLATION WALKTHROUGH:**

Enlarge the forward most access holes to allow 7/16-14 carriage bolts and SP7 spacers to pass through.
 Note: If present, remove any tape covering holes in the frame rails.

4. Fishwire 7/16-14 carriage bolts and SP7 spacers through the access holes and out the rear-most holes in the frame rails, both sides.

5. Reverse fishwire 7/16-14 carriage bolts and SP7 spacers in the access holes, both sides.