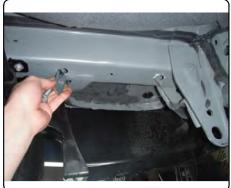

### **INSTALLATION WALKTHROUGH:**

Enlarge the forward most access holes to allow 7/16-14 carriage bolts and SP7 spacers to pass through.
 Note: If present, remove any tape covering holes in the frame rails.