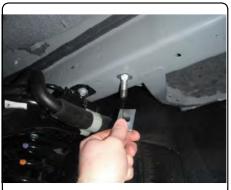

### **INSTALLATION WALKTHROUGH:**

7. Raise hitch into position and secure using 7/16-14 flange nuts. Torque all 7/16" hardware to 70 ft-lbs.

8. Raise exhaust and reattach (3) rubber exhaust hangers