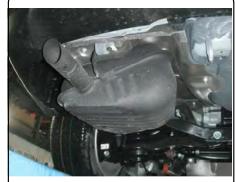

1. Lower exhaust by removing (3) rubber exhaust hangers.

2. Remove the heat shield by removing (6) fasteners.

For more information log onto www.curtmfg.com, & for helpful towing tips log onto www.hitchinfo.com

### **INSTALLATION WALKTHROUGH:**

Enlarge the forward most access holes to allow 7/16-14 carriage bolts and SP7 spacers to pass through.
 Note: If present, remove any tape covering holes in the frame rails.