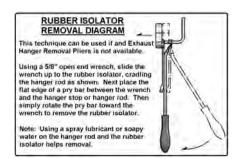

1. Lower exhaust by removing (3) rubber exhaust hangers.

2. Remove the heat shield by removing (6) fasteners.

For more information log onto www.curtmfg.com, & for helpful towing tips log onto www.hitchinfo.com