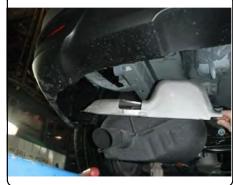

1. Lower exhaust by removing (3) rubber exhaust hangers.

2. Remove the heat shield by removing (6) fasteners.

For more information log onto www.curtmfg.com, & for helpful towing tips log onto www.hitchinfo.com