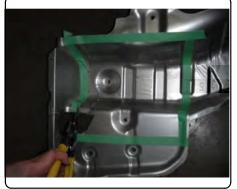

1. Lower exhaust by removing (3) rubber exhaust hangers.

2. Remove the heat shield by removing (6) fasteners.

For more information log onto www.curtmfg.com, & for helpful towing tips log onto www.hitchinfo.com