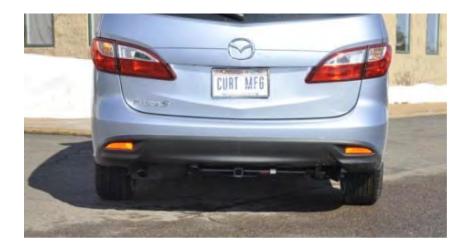

to pass through.
 Note: If present, remove any tape covering holes in the frame rails.





4. Fishwire 7/16-14 carriage bolts and SP7 spacers through the access holes and out the rear-most holes in the frame rails, both sides.





5. Reverse fishwire 7/16-14 carriage bolts and SP7 spacers in the access holes, both sides.





6. Mark heat shield for trimming and confirm the fit. Trim heat shield and reattach using (4) fasteners removed in Step (2).





For more information log onto www.curtmfg.com, & for helpful towing tips log onto www.hitchinfo.com

### **INSTALLATION WALKTHROUGH:**

7. Raise hitch into position and secure using 7/16-14 flange nuts. Torque all 7/16" hardware to 70 ft-lbs.





8. Raise exhaust and reattach (3) rubber exhaust hangers



### **INSTALLATION COMPLETE**





For more information log onto www.curtmfg.com, & for helpful towing tips log onto www.hitchinfo.com

11127 MAZDA 5

10/1/2012 PAGE 1 of 2

GROSS LOAD CAPACITY WHEN USED AS A WEIGHT CARRYING HITCH: 2,000 LBS. TRAILER WEIGHT & 200 LBS. TONGUE WEIGHT.

\*\*\*DO NOT EXCEED VEHICLE MANUFACTURER'S RECOMMENDED TOWING CAPACITY.\*\*\*

WARNING: ALL NON-TRAILER LOADS APPLIED TO THIS PRODUCT MUST BE SUPPORTED BY 18050 STABILIZING STRAPS.

\*\* FAILURE TO PROPERLY SUPPORT NON-TRAILER LOADS WILL VOID PRODUCT WARRANTY\*\*

HAVING INSTALLATION QUESTIONS? CALL TECHNICAL SUPPORT AT 1-800-798-0813

| AND THE PART NUMBER    A   7716-14   HEX FLANGE NIT   A   0.04.897   250 x 1 00 x 2 00' 20.014 ENDLE SPACER   A   7716-14 x 1 14   HEX FLANGE DICT   A   7716-14 x 1 14   CARPIAGE DICT   A   7716-14 x 1 14