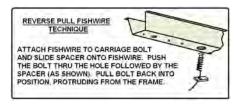

4. Fishwire 7/16-14 carriage bolts and SP7 spacers through the access holes and out the rear-most holes in the frame rails, both sides.

5. Reverse fishwire 7/16-14 carriage bolts and SP7 spacers in the access holes, both sides.