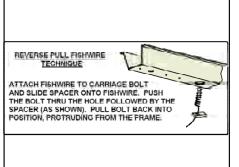

4. Fishwire 7/16-14 carriage bolts and SP7 spacers through the access holes and out the rear-most holes in the frame rails, both sides.

5. Reverse fishwire 7/16-14 carriage bolts and SP7 spacers in the access holes, both sides.