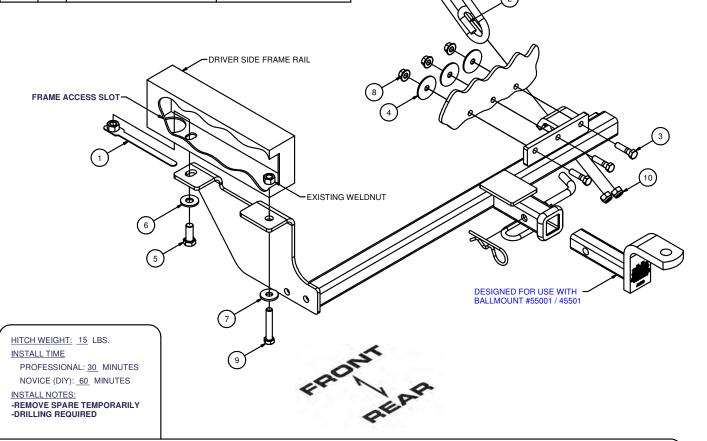

\*\* FAILURE TO PROPERLY SUPPORT NON-TRAILER LOADS WILL VOID PRODUCT WARRANTY\*\*

HAVING INSTALLATION QUESTIONS? CALL TECHNICAL SUPPORT AT 1-800-798-0813

| mit it to it is it is a constant of the consta |     |                               |                        |
|--------------------------------------------------------------------------------------------------------------------------------------------------------------------------------------------------------------------------------------------------------------------------------------------------------------------------------------------------------------------------------------------------------------------------------------------------------------------------------------------------------------------------------------------------------------------------------------------------------------------------------------------------------------------------------------------------------------------------------------------------------------------------------------------------------------------------------------------------------------------------------------------------------------------------------------------------------------------------------------------------------------------------------------------------------------------------------------------------------------------------------------------------------------------------------------------------------------------------------------------------------------------------------------------------------------------------------------------------------------------------------------------------------------------------------------------------------------------------------------------------------------------------------------------------------------------------------------------------------------------------------------------------------------------------------------------------------------------------------------------------------------------------------------------------------------------------------------------------------------------------------------------------------------------------------------------------------------------------------------------------------------------------------------------------------------------------------------------------------------------------------|-----|-------------------------------|------------------------|
| Parts List                                                                                                                                                                                                                                                                                                                                                                                                                                                                                                                                                                                                                                                                                                                                                                                                                                                                                                                                                                                                                                                                                                                                                                                                                                                                                                                                                                                                                                                                                                                                                                                                                                                                                                                                                                                                                                                                                                                                                                                                                                                                                                                     |     |                               |                        |
| ITEM                                                                                                                                                                                                                                                                                                                                                                                                                                                                                                                                                                                                                                                                                                                                                                                                                                                                                                                                                                                                                                                                                                                                                                                                                                                                                                                                                                                                                                                                                                                                                                                                                                                                                                                                                                                                                                                                                                                                                                                                                                                                                                                           | QTY | PART NUMBER                   | DESCRIPTION            |
| 1                                                                                                                                                                                                                                                                                                                                                                                                                                                                                                                                                                                                                                                                                                                                                                                                                                                                                                                                                                                                                                                                                                                                                                                                                                                                                                                                                                                                                                                                                                                                                                                                                                                                                                                                                                                                                                                                                                                                                                                                                                                                                                                              | 1   | 1/2-13                        | HANDLE NUT             |
| 2                                                                                                                                                                                                                                                                                                                                                                                                                                                                                                                                                                                                                                                                                                                                                                                                                                                                                                                                                                                                                                                                                                                                                                                                                                                                                                                                                                                                                                                                                                                                                                                                                                                                                                                                                                                                                                                                                                                                                                                                                                                                                                                              | 1   | 7_16 - 14 x 1.75" x 1.00" C-C | U-BOLT                 |
| 3                                                                                                                                                                                                                                                                                                                                                                                                                                                                                                                                                                                                                                                                                                                                                                                                                                                                                                                                                                                                                                                                                                                                                                                                                                                                                                                                                                                                                                                                                                                                                                                                                                                                                                                                                                                                                                                                                                                                                                                                                                                                                                                              | 3   | 3/8-16 X 1 1/2                | HEX BOLT               |
| 4                                                                                                                                                                                                                                                                                                                                                                                                                                                                                                                                                                                                                                                                                                                                                                                                                                                                                                                                                                                                                                                                                                                                                                                                                                                                                                                                                                                                                                                                                                                                                                                                                                                                                                                                                                                                                                                                                                                                                                                                                                                                                                                              | 3   | 3/8"                          | FENDER WASHER          |
| 5                                                                                                                                                                                                                                                                                                                                                                                                                                                                                                                                                                                                                                                                                                                                                                                                                                                                                                                                                                                                                                                                                                                                                                                                                                                                                                                                                                                                                                                                                                                                                                                                                                                                                                                                                                                                                                                                                                                                                                                                                                                                                                                              | 1   | 1/2-13 x 1 1/4                | HEX BOLT               |
| 6                                                                                                                                                                                                                                                                                                                                                                                                                                                                                                                                                                                                                                                                                                                                                                                                                                                                                                                                                                                                                                                                                                                                                                                                                                                                                                                                                                                                                                                                                                                                                                                                                                                                                                                                                                                                                                                                                                                                                                                                                                                                                                                              | 1   | 1/2"                          | CONICAL TOOTHED WASHER |
| 7                                                                                                                                                                                                                                                                                                                                                                                                                                                                                                                                                                                                                                                                                                                                                                                                                                                                                                                                                                                                                                                                                                                                                                                                                                                                                                                                                                                                                                                                                                                                                                                                                                                                                                                                                                                                                                                                                                                                                                                                                                                                                                                              | 1   | 7/16"                         | CONICAL TOOTHED WASHER |
| 8                                                                                                                                                                                                                                                                                                                                                                                                                                                                                                                                                                                                                                                                                                                                                                                                                                                                                                                                                                                                                                                                                                                                                                                                                                                                                                                                                                                                                                                                                                                                                                                                                                                                                                                                                                                                                                                                                                                                                                                                                                                                                                                              | 3   | HFN3816                       | HEX FLANGE NUT         |
| 9                                                                                                                                                                                                                                                                                                                                                                                                                                                                                                                                                                                                                                                                                                                                                                                                                                                                                                                                                                                                                                                                                                                                                                                                                                                                                                                                                                                                                                                                                                                                                                                                                                                                                                                                                                                                                                                                                                                                                                                                                                                                                                                              | 1   | 7/16-14 x 2 1/2               | HEX TAP BOLT           |
| 10                                                                                                                                                                                                                                                                                                                                                                                                                                                                                                                                                                                                                                                                                                                                                                                                                                                                                                                                                                                                                                                                                                                                                                                                                                                                                                                                                                                                                                                                                                                                                                                                                                                                                                                                                                                                                                                                                                                                                                                                                                                                                                                             | 2   | 7_16 - 14                     | NYLOCK HEX NUT         |

## **INSTALLATION STEPS**

- 1. Position hitch on car and mount using fastener at rearmost hole in hitch bracket. Mount hitch at car's tow loop using the u-bolt and nuts. Install fastener in forward hole of hitch bracket placing 1/2" handle nut through access hole just forward of hitch bracket.
- 2. Using the three hole bracket on hitch main body as a template, drill car's rear panel three places for 3/8" bolts. Install fasteners making certain the large diameter 3/8" fender washers are placed inside rear panel. It may be necessary to push the rear bumper fascia temporarily out of the way to gain access to drill.
- 3. Torque: 1/2" bolts to 110 ft-lb., 7/16 to 70 ft-lb., M10 bolt to 48 ft-lb., 3/8" bolts to 45 ft-lb.