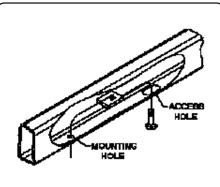

1. Locate (2) plastic fascia clips at rear of vehicle. Use flat head screwdriver to pry out and gain additional visibility and access to rear of vehicle frame.

Retain clips for reinstallation.

2. Use a die grinder to enlarge the rear hole in the driver side framerail. This will be used for the access hole for fishwiring mounting hardware.

### **INSTALLATION STEPS**

- 1. Locate (2) plastic fascia clips at rear of vehicle. Use flat head screwdriver to pry out and gain additional visibility and access to rear of vehicle frame. Retain clips for reinstallation.
- 2. Use a die grinder to enlarge the rear hole in the driver side framerail. This will be used for the access hole for fishwiring mounting hardware.
- 3. Fishwire forward 1/2" mounting hardware through the frame access hole as shown. See fishwire diagram for reference.
- 4. Reverse fishwire rearward 1/2" mounting hardware into the frame access hole as shown. See reverse fishwire diagram for reference.
- 5. Raise hitch into position, attaching to the fishwired hardware on the driver side. 3/8" hardware will push through the rear of the vehicle frame on the passenger side and attach with a 9/16" socket. Hold tightly on the back side with a boxed end wrench to secure.
- 6. Using 1/2" carriage bolt, nut and spacer, attach rear hitch plate to vehicle tow loop.
- 7. Reattach (2) plastic fascia clips at rear of vehicle.
- 8. Torque all 1/2" hardware to 110 ft-lbs, torque all 3/8" hardware to 45 ft-lbs.