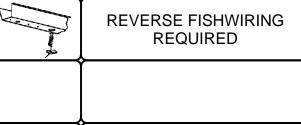

### EASY MODERATE CHALLENGING ENLARGE ACCESS HOLES FISHWIRING REQUIRED

### **INSTALLATION WALKTHROUGH:**

3. Fishwire forward 1/2" mounting hardware through the frame access hole as shown.

See fishwire diagram for reference.

4. Reverse fishwire rearward 1/2" mounting hardware into the frame access hole as shown.

See reverse fishwire diagram for reference.

5. Raise hitch into position, attaching to the fishwired hardware on the driver side. 3/8" hardware will push through the rear of the vehicle frame on the passenger side and attach with a 9/16" socket as shown. Hold tightly on the back side with a boxed end wrench to secure.