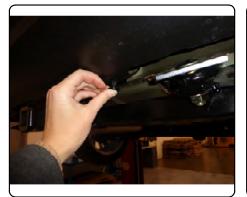

1. Locate (2) plastic fascia clips at rear of vehicle. Use flat head screwdriver to pry out and gain additional visibility and access to rear of vehicle frame.

Retain clips for reinstallation.

2. Use a die grinder to enlarge the rear hole in the driver side framerail. This will be used for the access hole for fishwiring mounting hardware.

### **INSTALLATION STEPS**

- 1. Locate (2) plastic fascia clips at rear of vehicle. Use flat head screwdriver to pry out and gain additional visibility and access to rear of vehicle frame. Retain clips for reinstallation.
- 2. Use a die grinder to enlarge the rear hole in the driver side framerail. This will be used for the access hole for fishwiring mounting hardware.
- 3. Fishwire forward 1/2" mounting hardware through the frame access hole as shown. See fishwire diagram for reference.
- 4. Reverse fishwire rearward 1/2" mounting hardware into the frame access hole as shown. See reverse fishwire diagram for reference.
- 5. Raise hitch into position, attaching to the fishwired hardware on the driver side. 3/8" hardware will push through the rear of the vehicle frame on the passenger side and attach with a 9/16" socket. Hold tightly on the back side with a boxed end wrench to secure.
- 6. Using 1/2" carriage bolt, nut and spacer, attach rear hitch plate to vehicle tow loop.
- 7. Reattach (2) plastic fascia clips at rear of vehicle.
- 8. Torque all 1/2" hardware to 110 ft-lbs, torque all 3/8" hardware to 45 ft-lbs.