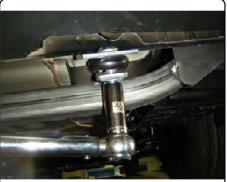

ce.





4. Reverse fishwire rearward 1/2" mounting hardware into the frame access hole as shown.

See reverse fishwire diagram for reference.





5. Raise hitch into position, attaching to the fishwired hardware on the driver side. 3/8" hardware will push through the rear of the vehicle frame on the passenger side and attach with a 9/16" socket as shown. Hold tightly on the back side with a boxed end wrench to secure.





6. Using 1/2" carriage bolt, nut and spacer, attach rear hitch plate to vehicle tow loop.





For more information log onto www.curtmfg.com, & for helpful towing tips log onto www.hitchinfo.com

### **INSTALLATION WALKTHROUGH:**

7. Reattach (2) plastic fascia clips at rear of vehicle.

Torque all 1/2" hardware to 110 ft-lbs, torque all 3/8" hardware to 45 ft-lbs.





### Installation is complete





For more information log onto www.curtmfg.com, & for helpful towing tips log onto www.hitchinfo.com

### 11349

### **NISSAN SENTRA (EXCLUDING SR VERSION)**

### 11/15/12

GROSS LOAD CAPACITY WHEN USED AS A WEIGHT CARRYING HITCH: 2,000 LBS. TRAILER WEIGHT & 200 LBS. TONGUE WEIGHT.

\*\*\*DO NOT EXCEED VEHICLE MANUFACTURER'S RECOMMENDED TOWING CAPACITY.\*\*\*

WARNING: ALL NON-TRAILER LOADS APPLIED TO THIS PRODUCT MUST BE SUPPORTED BY 18050 STABILIZING STRAPS.

\*\* FAILURE TO PROPERLY SUPPORT NON-TRAILER LOADS WILL VOID PRODUCT WARRANTY\*\*

HAVING INSTALLATION QUESTIONS? CALL TECHNICAL SUPPORT AT 1-800-798-0813

|                      |       |                                                                                        | Parts List