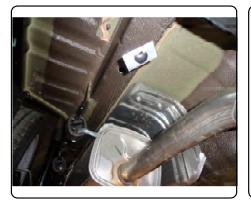

See reverse fishwire diagram for reference.

5. Raise hitch into position, attaching to the fishwired hardware on the driver side. 3/8" hardware will push through the rear of the vehicle frame on the passenger side and attach with a 9/16" socket as shown. Hold tightly on the back side with a boxed end wrench to secure.

6. Using 1/2" carriage bolt, nut and spacer, attach rear hitch plate to vehicle tow loop.

For more information log onto www.curtmfg.com, & for helpful towing tips log onto www.hitchinfo.com

### **INSTALLATION STEPS**

- 1. Locate (2) plastic fascia clips at rear of vehicle. Use flat head screwdriver to pry out and gain additional visibility and access to rear of vehicle frame. Retain clips for reinstallation.
- 2. Use a die grinder to enlarge the rear hole in the driver side framerail. This will be used for the access hole for fishwiring mounting hardware.
- 3. Fishwire forward 1/2" mounting hardware through the frame access hole as shown. See fishwire diagram for reference.
- 4. Reverse fishwire rearward 1/2" mounting hardware into the frame access hole as shown. See reverse fishwire diagram for reference.
- 5. Raise hitch into position, attaching to the fishwired hardware on the driver side. 3/8" hardware will push through the rear of the vehicle frame on the passenger side and attach with a 9/16" socket. Hold tightly on the back side with a boxed end wrench to secure.
- 6. Using 1/2" carriage bolt, nut and spacer, attach rear hitch plate to vehicle tow loop.
- 7. Reattach (2) plastic fascia clips at rear of vehicle.
- 8. Torque all 1/2" hardware to 110 ft-lbs, torque all 3/8" hardware to 45 ft-lbs.