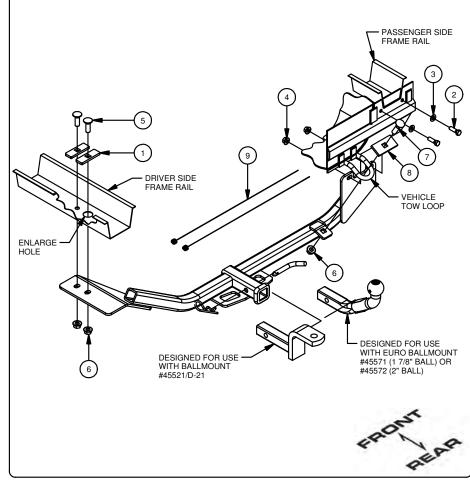

### **INSTALLATION WALKTHROUGH:**

|      | Parts List |                  |                                        |  |  |  |
|------|------------|------------------|----------------------------------------|--|--|--|
| ITEM | QTY        | PART NUMBER      | DESCRIPTION                            |  |  |  |
| 1    | 2          | CM-SP6           | .250 x 1.00 x 3.00" SQUARE HOLE SPACER |  |  |  |
| 2    | 2          | 3/8 - 16 x 1 1/4 | HEX BOLT                               |  |  |  |
| 3    | 2          | 3/8"             | WASHER                                 |  |  |  |
| 4    | 2          | HFN3816P         | 3/8-16, HEX FLANGE NUT,PLAIN           |  |  |  |
| 5    | 2          | 1/2-13 x 1 1/2   | CARRIAGE BOLT                          |  |  |  |
| 6    | 3          | HFN 1213         | HEX FLANGE NUT                         |  |  |  |
| 7    | 1          | 1/2 - 13 x 2"    | CARRIAGE BOLT                          |  |  |  |
| 8    | 1          | CM-SP4           | .250 x 1.50 x 3.00" SQUARE HOLE SPACER |  |  |  |
| 9    | 2          | 1_2 FISHWIRE     | 1/2" FISHWIRE                          |  |  |  |

\*\* FAILURE TO PROPERLY SUPPORT NON-TRAILER LOADS WILL VOID PRODUCT WARRANTY\*\*

HAVING INSTALLATION QUESTIONS? CALL TECHNICAL SUPPORT AT 1-800-798-0813

|                      |       |                                                                                        | Parts List                             | FISHWIRE TECHNIQUE TOOLS REQUIRED                                                                                                                                                                                                                                                                                                                                                                                                                                                                                                                                                                                                                                                                                                                                                                                                                                                                                                                                                                                                                                                                                                                                                                                                                                                                                                                                                                                                                                                                                                                                                                                                                                                                                                                                                                                                                                                                                                                                                                                                                                                                                              |
|----------------------|-------|----------------------------------------------------------------------------------------|----------------------------------------|--------------------------------------------------------------------------------------------------------------------------------------------------------------------------------------------------------------------------------------------------------------------------------------------------------------------------------------------------------------------------------------------------------------------------------------------------------------------------------------------------------------------------------------------------------------------------------------------------------------------------------------------------------------------------------------------------------------------------------------------------------------------------------------------------------------------------------------------------------------------------------------------------------------------------------------------------------------------------------------------------------------------------------------------------------------------------------------------------------------------------------------------------------------------------------------------------------------------------------------------------------------------------------------------------------------------------------------------------------------------------------------------------------------------------------------------------------------------------------------------------------------------------------------------------------------------------------------------------------------------------------------------------------------------------------------------------------------------------------------------------------------------------------------------------------------------------------------------------------------------------------------------------------------------------------------------------------------------------------------------------------------------------------------------------------------------------------------------------------------------------------|
| ITEM                 | QTY   | PART NUMBER                                                                            | DESCRIPTION                            | INSERT COILED END OF FISHWIRE TOOL THROUGH HITCH MOUNTING HOLE IN VEHICLE FRAME RAIL  SCREWDRIVER                                                                                                                                                                                                                                                                                                                                                                                                                                                                                                                                                                                                                                                                                                                                                                                                                                                                                                                                                                                                                                                                                                                                                                                                                                                                                                                                                                                                                                                                                                                                                                                                                                                                                                                                                                                                                                                                                                                                                                                                                              |
| 1                    | 2     | CM-SP6                                                                                 | .250 x 1.00 x 3.00" SQUARE HOLE SPACER | AND OUT THE ACCESS HOLE PASS COILED RATCHET                                                                                                                                                                                                                                                                                                                                                                                                                                                                                                                                                                                                                                                                                                                                                                                                                                                                                                                                                                                                                                                                                                                                                                                                                                                                                                                                                                                                                                                                                                                                                                                                                                                                                                                                                                                                                                                                                                                                                                                                                                                                                    |
| 2                    | 2     | 3/8 - 16 x 1 1/4                                                                       | HEX BOLT                               | THREAD BOLT INTO COIL. KINK WIRE 6" SOCKET EXTENSION                                                                                                                                                                                                                                                                                                                                                                                                                                                                                                                                                                                                                                                                                                                                                                                                                                                                                                                                                                                                                                                                                                                                                                                                                                                                                                                                                                                                                                                                                                                                                                                                                                                                                                                                                                                                                                                                                                                                                                                                                                                                           |
| 3                    | 2     | 3/8"                                                                                   | WASHER                                 | BOLT AS SHOWN, PULL ACCESS 9/16" SOCKET                                                                                                                                                                                                                                                                                                                                                                                                                                                                                                                                                                                                                                                                                                                                                                                                                                                                                                                                                                                                                                                                                                                                                                                                                                                                                                                                                                                                                                                                                                                                                                                                                                                                                                                                                                                                                                                                                                                                                                                                                                                                                        |
| 4                    | 2     | HFN3816P                                                                               | 3/8-16, HEX FLANGE NUT,PLAIN           | 9/10 , 3/4 BOXED END WRENCH                                                                                                                                                                                                                                                                                                                                                                                                                                                                                                                                                                                                                                                                                                                                                                                                                                                                                                                                                                                                                                                                                                                                                                                                                                                                                                                                                                                                                                                                                                                                                                                                                                                                                                                                                                                                                                                                                                                                                                                                                                                                                                    |
| 5                    | 2     | 1/2-13 x 1 1/2                                                                         | CARRIAGE BOLT                          | AND OUT MOUNTING HOLE, MOUNTING HOLE USE FISHWIRE TO GUIDE HOLE                                                                                                                                                                                                                                                                                                                                                                                                                                                                                                                                                                                                                                                                                                                                                                                                                                                                                                                                                                                                                                                                                                                                                                                                                                                                                                                                                                                                                                                                                                                                                                                                                                                                                                                                                                                                                                                                                                                                                                                                                                                                |
| 6                    | 3     | HFN 1213                                                                               | HEX FLANGE NUT                         | HITCH DURING MOUNTING AND PREVENT LOSS OF BOLT / SPACER INSIDE FRAME RAIL.                                                                                                                                                                                                                                                                                                                                                                                                                                                                                                                                                                                                                                                                                                                                                                                                                                                                                                                                                                                                                                                                                                                                                                                                                                                                                                                                                                                                                                                                                                                                                                                                                                                                                                                                                                                                                                                                                                                                                                                                                                                     |
| 7                    | 1     | 1/2 - 13 x 2"                                                                          | CARRIAGE BOLT                          | "NOTE: SOME VEHICLES MAY FISHWIRE THROUGH END OF FRAME"                                                                                                                                                                                                                                                                                                                                                                                                                                                                                                                                                                                                                                                                                                                                                                                                                                                                                                                                                                                                                                                                                                                                                                                                                                                                                                                                                                                                                                                                                                                                                                                                                                                                                                                                                                                                                                                                                                                                                                                                                                                                        |
| 8                    | 1     | CM-SP4                                                                                 | .250 x 1.50 x 3.00" SQUARE HOLE SPACER | PASSENGER SIDE                                                                                                                                                                                                                                                                                                                                                                                                                                                                                                                                                                                                                                                                                                                                                                                                                                                                                                                                                                                                                                                                                                                                                                                                                                                                                                                                                                                                                                                                                                                                                                                                                                                                                                                                                                                                                                                                                                                                                                                                                                                                                                                 |
| 9                    | 2     | 1_2 FISHWIRE                                                                           | 1/2" FISHWIRE                          | REVERSE PULL FISHWIRE TECHNIQUE                                                                                                                                                                                                                                                                                                                                                                                                                                                                                                                                                                                                                                                                                                                                                                                                                                                                                                                                                                                                                                                                                                                                                                                                                                                                                                                                                                                                                                                                                                                                                                                                                                                                                                                                                                                                                                                                                                                                                                                                                                                                                                |
|                      |       |                                                                                        |                                        | IECHNIQUE TO THE PROPERTY OF T |
|                      |       |                                                                                        | <b>9</b> 5                             | ATTACH FISHWIRE TO CARRIAGE BOLT AND SLIDE SPACER ONTO FISHWIRE. PUSH THE BOLT THRU THE HOLE FOLLOWED BY THE SPACER (AS SHOWN). PULL BOLT BACK INTO POSITION, PROTRUDING FROM THE FRAME.  3 3                                                                                                                                                                                                                                                                                                                                                                                                                                                                                                                                                                                                                                                                                                                                                                                                                                                                                                                                                                                                                                                                                                                                                                                                                                                                                                                                                                                                                                                                                                                                                                                                                                                                                                                                                                                                                                                                                                                                  |
|                      |       |                                                                                        |                                        | 4 6 8 7                                                                                                                                                                                                                                                                                                                                                                                                                                                                                                                                                                                                                                                                                                                                                                                                                                                                                                                                                                                                                                                                                                                                                                                                                                                                                                                                                                                                                                                                                                                                                                                                                                                                                                                                                                                                                                                                                                                                                                                                                                                                                                                        |
|                      |       | DRIVER SIDE<br>PRAME RAIL<br>ENLARG                                                    | E HOLE                                 | 9 9                                                                                                                                                                                                                                                                                                                                                                                                                                                                                                                                                                                                                                                                                                                                                                                                                                                                                                                                                                                                                                                                                                                                                                                                                                                                                                                                                                                                                                                                                                                                                                                                                                                                                                                                                                                                                                                                                                                                                                                                                                                                                                                            |
|                      | HOL   | ø1.0<br>E ENLARGEME<br>DIAGRAM                                                         | i                                      | DESIGNED FOR USE WITH EURO BALLMOUNT #45571 (1 7/8" BALL) OR #45572 (2" BALL)                                                                                                                                                                                                                                                                                                                                                                                                                                                                                                                                                                                                                                                                                                                                                                                                                                                                                                                                                                                                                                                                                                                                                                                                                                                                                                                                                                                                                                                                                                                                                                                                                                                                                                                                                                                                                                                                                                                                                                                                                                                  |
| INS<br>P<br>N<br>INS | PROFE | EIGHT: 19 LBS. TIME SSIONAL: 30 MINU E (DIY): 60 MINU NOTES: ING REQUIRED E FISHWIRING | <b>T</b>                               | DESIGNED FOR USE WITH BALLMOUNT #45521/D-21                                                                                                                                                                                                                                                                                                                                                                                                                                                                                                                                                                                                                                                                                                                                                                                                                                                                                                                                                                                                                                                                                                                                                                                                                                                                                                                                                                                                                                                                                                                                                                                                                                                                                                                                                                                                                                                                                                                                                                                                                                                                                    |