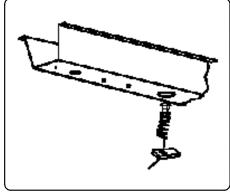

### **INSTALLATION WALKTHROUGH:**

|      | Parts List |                  |                                        |  |  |  |
|------|------------|------------------|----------------------------------------|--|--|--|
| ITEM | QTY        | PART NUMBER      | DESCRIPTION                            |  |  |  |
| 1    | 2          | CM-SP6           | .250 x 1.00 x 3.00" SQUARE HOLE SPACER |  |  |  |
| 2    | 2          | 3/8 - 16 x 1 1/4 | HEX BOLT                               |  |  |  |
| 3    | 2          | 3/8"             | WASHER                                 |  |  |  |
| 4    | 2          | HFN3816P         | 3/8-16, HEX FLANGE NUT,PLAIN           |  |  |  |
| 5    | 2          | 1/2-13 x 1 1/2   | CARRIAGE BOLT                          |  |  |  |
| 6    | 3          | HFN 1213         | HEX FLANGE NUT                         |  |  |  |
| 7    | 1          | 1/2 - 13 x 2"    | CARRIAGE BOLT                          |  |  |  |
| 8    | 1          | CM-SP4           | .250 x 1.50 x 3.00" SQUARE HOLE SPACER |  |  |  |
| 9    | 2          | 1_2 FISHWIRE     | 1/2" FISHWIRE                          |  |  |  |