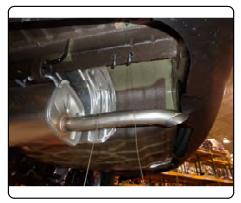

/2" FISHWIRE                          |  |  |  |



1. Locate (2) plastic fascia clips at rear of vehicle. Use flat head screwdriver to pry out and gain additional visibility and access to rear of vehicle frame.

Retain clips for reinstallation.





2. Use a die grinder to enlarge the rear hole in the driver side framerail. This will be used for the access hole for fishwiring mounting hardware.





For more information log onto www.curtmfg.com, & for helpful towing tips log onto www.hitchinfo.com

### **INSTALLATION WALKTHROUGH:**

3. Fishwire forward 1/2" mounting hardware through the frame access hole as shown.

See fishwire diagram for reference.





4. Reverse fishwire rearward 1/2" mounting hardware into the frame access hole as shown.

See reverse fishwire diagram for reference.





5. Raise hitch into position, attaching to the fishwired hardware on the driver side. 3/8" hardware will push through the rear of the vehicle frame on the passenger side and attach with a 9/16" socket as shown. Hold tightly on the back side with a boxed end wrench to secure.





6. Using 1/2" carriage bolt, nut and spacer, attach rear hitch plate to vehicle tow loop.





For more information log onto www.curtmfg.com, & for helpful towing tips log onto www.hitchinfo.com

### **INSTALLATION WALKTHROUGH:**

7. Reattach (2) plastic fascia clips at rear of vehicle.

Torque all 1/2" hardware to 110 ft-lbs, torque all 3/8" hardware to 45 ft-lbs.





### Installation is complete





For more information log onto www.curtmfg.com, & for helpful towing tips log onto www.hitchinfo.com

### 113