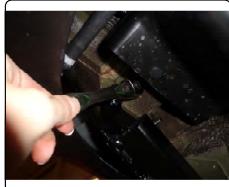

See reverse fishwire diagram for reference.

5. Raise hitch into position, attaching to the fishwired hardware on the driver side. 3/8" hardware will push through the rear of the vehicle frame on the passenger side and attach with a 9/16" socket as shown. Hold tightly on the back side with a boxed end wrench to secure.

### **INSTALLATION STEPS**

- 1. Locate (2) plastic fascia clips at rear of vehicle. Use flat head screwdriver to pry out and gain additional visibility and access to rear of vehicle frame. Retain clips for reinstallation.
- 2. Use a die grinder to enlarge the rear hole in the driver side framerail. This will be used for the access hole for fishwiring mounting hardware.
- 3. Fishwire forward 1/2" mounting hardware through the frame access hole as shown. See fishwire diagram for reference.
- 4. Reverse fishwire rearward 1/2" mounting hardware into the frame access hole as shown. See reverse fishwire diagram for reference.
- 5. Raise hitch into position, attaching to the fishwired hardware on the driver side. 3/8" hardware will push through the rear of the vehicle frame on the passenger side and attach with a 9/16" socket. Hold tightly on the back side with a boxed end wrench to secure.
- 6. Using 1/2" carriage bolt, nut and spacer, attach rear hitch plate to vehicle tow loop.
- 7. Reattach (2) plastic fascia clips at rear of vehicle.
- 8. Torque all 1/2" hardware to 110 ft-lbs, torque all 3/8" hardware to 45 ft-lbs.