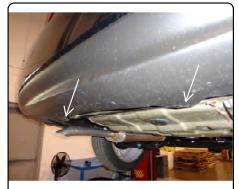

1. Locate (2) plastic fascia clips at rear of vehicle. Use flat head screwdriver to pry out and gain additional visibility and access to rear of vehicle frame.

Retain clips for reinstallation.

2. Use a die grinder to enlarge the rear hole in the driver side framerail. This will be used for the access hole for fishwiring mounting hardware.

### **INSTALLATION STEPS**

- 1. Locate (2) plastic fascia clips at rear of vehicle. Use flat head screwdriver to pry out and gain additional visibility and access to rear of vehicle frame. Retain clips for reinstallation.
- 2. Use a die grinder to enlarge the rear hole in the driver side framerail. This will be used for the access hole for fishwiring mounting hardware.
- 3. Fishwire forward 1/2" mounting hardware through the frame access hole as shown. See fishwire diagram for reference.
- 4. Reverse fishwire rearward 1/2" mounting hardware into the frame access hole as shown. See reverse fishwire diagram for reference.
- 5. Raise hitch into position, attaching to the fishwired hardware on the driver side. 3/8" hardware will push through the rear of the vehicle frame on the passenger side and attach with a 9/16" socket. Hold tightly on the back side with a boxed end wrench to secure.
- 6. Using 1/2" carriage bolt, nut and spacer, attach rear hitch plate to vehicle tow loop.
- 7. Reattach (2) plastic fascia clips at rear of vehicle.
- 8. Torque all 1/2" hardware to 110 ft-lbs, torque all 3/8" hardware to 45 ft-lbs.