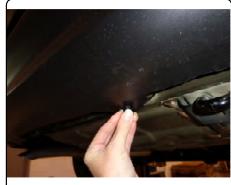

1. Locate (2) plastic fascia clips at rear of vehicle. Use flat head screwdriver to pry out and gain additional visibility and access to rear of vehicle frame.

Retain clips for reinstallation.

2. Use a die grinder to enlarge the rear hole in the driver side framerail. This will be used for the access hole for fishwiring mounting hardware.

### **INSTALLATION STEPS**

- 1. Locate (2) plastic fascia clips at rear of vehicle. Use flat head screwdriver to pry out and gain additional visibility and access to rear of vehicle frame. Retain clips for reinstallation.
- 2. Use a die grinder to enlarge the rear hole in the driver side framerail. This will be used for the access hole for fishwiring mounting hardware.
- 3. Fishwire forward 1/2" mounting hardware through the frame access hole as shown. See fishwire diagram for reference.
- 4. Reverse fishwire rearward 1/2" mounting hardware into the frame access hole as shown. See reverse fishwire diagram for reference.
- 5. Raise hitch into position, attaching to the fishwired hardware on the driver side. 3/8" hardware will push through the rear of the vehicle frame on the passenger side and attach with a 9/16" socket. Hold tightly on the back side with a boxed end wrench to secure.
- 6. Using 1/2" carriage bolt, nut and spacer, attach rear hitch plate to vehicle tow loop.
- 7. Reattach (2) plastic fascia clips at rear of vehicle.
- 8. Torque all 1/2" hardware to 110 ft-lbs, torque all 3/8" hardware to 45 ft-lbs.