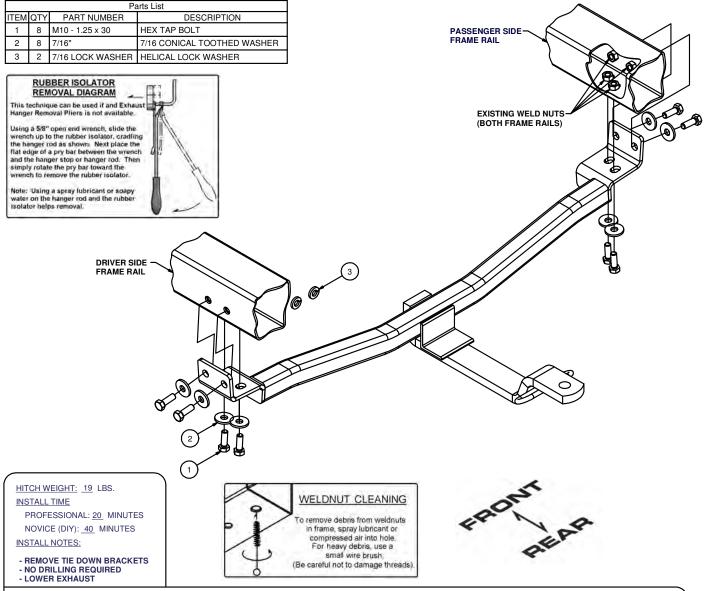

### **INSTALLATION STEPS**

- 1. Underneath the rear of the vehicle, locate the driver and passenger side frame rails and the tie down brackets (loops) bolted to the frame rails. Remove both tie down brackets (with hardware) and return them to the vehicle's owner for reinstallation should the hitch ever be removed.
- 2. This hitch will fasten to the vehicle's frame where the brackets were removed. The hitch can be worked above the exhaust or the exhaust may be lowered temporarily for installation. Install the bolts and washers as shown. If interference exists between adjacent washers, substitute a lock washer for one conical toothed washer. Conical toothed washers are to be installed with toothed side towards the hitch brackets.
- 3. Torque all 10mm fasteners to 48 lb-ft.