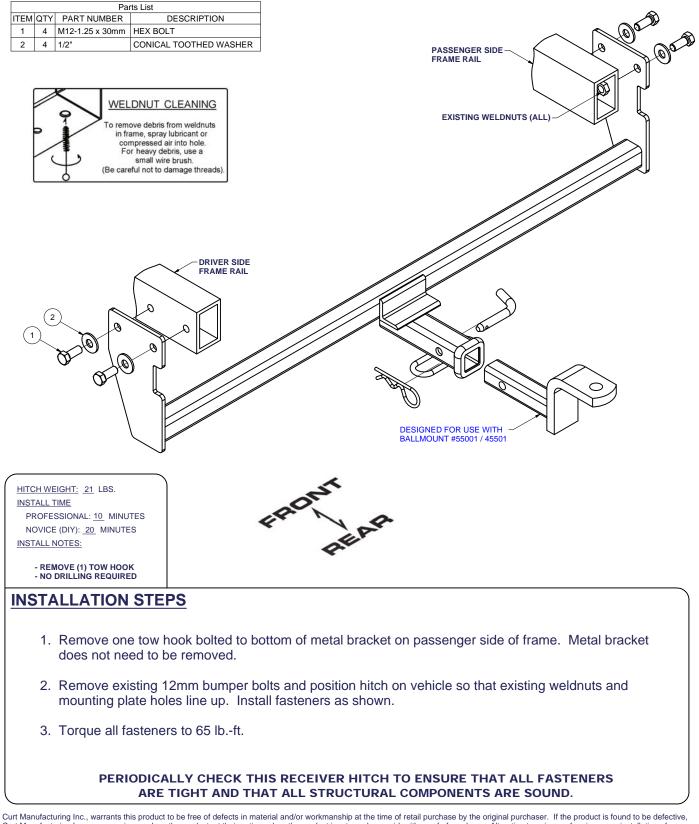

## 92-02 ISUZU TROOPER / 96-99 ACURA SLX

## **11803** 3/11/2010

GROSS LOAD CAPACITY WHEN USED AS A WEIGHT CARRYING HITCH: 2,500 LBS. TRAILER WEIGHT & 200 LBS. TONGUE WEIGHT. \*\*\*DO NOT EXCEED VEHICLE MANUFACTURER'S RECOMMENDED TOWING CAPACITY.\*\*\*

WARNING: ALL NON-TRAILER LOADS APPLIED TO THIS PRODUCT MUST BE SUPPORTED BY 18050 STABILIZING STRAPS. \*\* FAILURE TO PROPERLY SUPPORT NON-TRAILER LOADS WILL VOID PRODUCT WARRANTY\*\*

## HAVING INSTALLATION QUESTIONS? CALL TECHNICAL SUPPORT AT 1-800-798-0813



Curt Manufacturing Inc., may repair or replace the product, at their option, when the product is returned, prepaid, with proof of purchase. Alteration to, misuse of, or improper installation of this product voids the warranty. Curt Manufacturing Inc.'s liability is limited to repair or replacement of products found to be defective, and specifically excludes liability for incidental or consequential loss or damage.