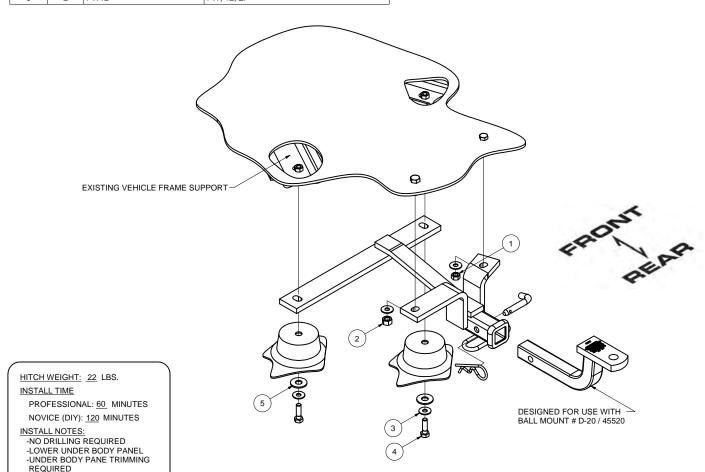

### **INSTALLATION STEPS**

- 1. Lower plastic under panel (12 plastic inserts)
- 2. Lift hitch into position and fasten with hex nuts and conical washers to existing frame studs.
- 3. Lift plastic panel into position and reinstall the 12 plastic inserts.
- 4. Place new 10mm hex bolts with 1/2" flat washer and 3/8" conical washer into existing weld nuts.
- 5. Trim plastic under body pane to clear hitch as required.
- 6. Torque all 10mm fasteners to 35 lb-ft and all 12mm fasteners to 62 lb-ft.