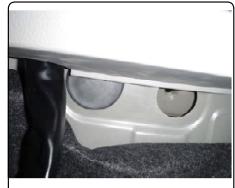

1. Remove two rubber plugs from each side of trunk pan from inside of vehicle. This is done by carefully pulling back the carpet on each side.

2. Remove tow hook by removing hardware through access holes in trunk pan than remove hardware from underneath vehicle. Return tow hook and hardware to vehicle owner.

5. Replace rubber plugs in trunk pan and tuck carpet back into orginal position.

6. Installation is now complete

For more information log onto www.curtmfg.com, & for helpful towing tips log onto www.hitchinfo.com