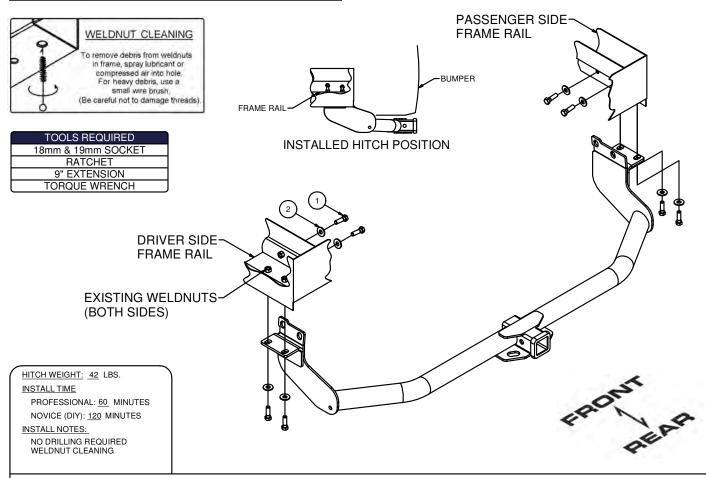

#### **INSTALLATION WALKTHROUGH:**

| Parts List |     |                     |                                                                                                                                                                                                                                                                                                                                                                                                                                                                                                                                                                                                                                                                                                                                                                                                                                                                                                                                                                                                                                                                                                                                                                                                                                                                                                                                                                                                                                                                                                                                                                                                                                                                                                                                                                                                                                                                                                                                                                                                                                                                                                                                |   |  |
|------------|-----|---------------------|--------------------------------------------------------------------------------------------------------------------------------------------------------------------------------------------------------------------------------------------------------------------------------------------------------------------------------------------------------------------------------------------------------------------------------------------------------------------------------------------------------------------------------------------------------------------------------------------------------------------------------------------------------------------------------------------------------------------------------------------------------------------------------------------------------------------------------------------------------------------------------------------------------------------------------------------------------------------------------------------------------------------------------------------------------------------------------------------------------------------------------------------------------------------------------------------------------------------------------------------------------------------------------------------------------------------------------------------------------------------------------------------------------------------------------------------------------------------------------------------------------------------------------------------------------------------------------------------------------------------------------------------------------------------------------------------------------------------------------------------------------------------------------------------------------------------------------------------------------------------------------------------------------------------------------------------------------------------------------------------------------------------------------------------------------------------------------------------------------------------------------|---|--|
| ITEM       | QTY | PART NUMBER         | DESCRIPTION                                                                                                                                                                                                                                                                                                                                                                                                                                                                                                                                                                                                                                                                                                                                                                                                                                                                                                                                                                                                                                                                                                                                                                                                                                                                                                                                                                                                                                                                                                                                                                                                                                                                                                                                                                                                                                                                                                                                                                                                                                                                                                                    |   |  |
| 1          | 8   | M12 - 1.25 x 40 HEX | HEX BOLT                                                                                                                                                                                                                                                                                                                                                                                                                                                                                                                                                                                                                                                                                                                                                                                                                                                                                                                                                                                                                                                                                                                                                                                                                                                                                                                                                                                                                                                                                                                                                                                                                                                                                                                                                                                                                                                                                                                                                                                                                                                                                                                       |   |  |
| 2          | 8   | 1/2"                | CONICAL TOOTHED WASHER                                                                                                                                                                                                                                                                                                                                                                                                                                                                                                                                                                                                                                                                                                                                                                                                                                                                                                                                                                                                                                                                                                                                                                                                                                                                                                                                                                                                                                                                                                                                                                                                                                                                                                                                                                                                                                                                                                                                                                                                                                                                                                         |   |  |
|            |     |                     | 2 Property of the second of th | ₩ |  |

1. Remove two rubber plugs from each side of trunk pan from inside of vehicle. This is done by carefully pulling back the carpet on each side.

2. Remove tow hook by removing hardware through access holes in trunk pan than remove hardware from underneath vehicle. Return tow hook and hardware to vehicle owner.

#### **INSTALLATION WALKTHROUGH:**

3. Raise hitch into position. Loosely install bottom bolts and washers.

4. Loosely install bolts and washers through access holes in trunk pan. Then torque all M12 hardware to 86 ft-lbs

#### **INSTALLATION STEPS**

- 1. Remove two rubber plugs from each side of trunk pan from inside of vehicle. This is done by carefully pulling back the carpet on each side.
- 2. Remove tow hook by removing hardware through access holes in trunk pan and then remove hardware from underneath vehicle. Return tow hook and hardware to vehicle owner.
- 3. Raise hitch into position. Loosely install bottom bolts and washers.
- 4. Loosely install bolts and washers through access holes in trunk pan.
- 5. Torque all M12 hardware to 86 ft-lbs.
- 6. Replace rubber plugs in trunk pan and tuck carpet back into orginal position.