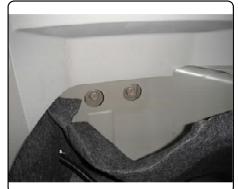

1. Remove two rubber plugs from each side of trunk pan from inside of vehicle. This is done by carefully pulling back the carpet on each side.

2. Remove tow hook by removing hardware through access holes in trunk pan than remove hardware from underneath vehicle. Return tow hook and hardware to vehicle owner.