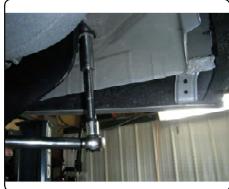

#### **VEHICLE PHOTO:**

REPRESENTATIVE PHOTO

#### **INSTALLATION WALKTHROUGH:**

3. Raise hitch into position. Loosely install bottom bolts and washers.

4. Loosely install bolts and washers through access holes in trunk pan. Then torque all M12 hardware to 86 ft-lbs

#### **INSTALLATION STEPS**

- 1. Remove two rubber plugs from each side of trunk pan from inside of vehicle. This is done by carefully pulling back the carpet on each side.
- 2. Remove tow hook by removing hardware through access holes in trunk pan and then remove hardware from underneath vehicle. Return tow hook and hardware to vehicle owner.
- 3. Raise hitch into position. Loosely install bottom bolts and washers.
- 4. Loosely install bolts and washers through access holes in trunk pan.
- 5. Torque all M12 hardware to 86 ft-lbs.
- 6. Replace rubber plugs in trunk pan and tuck carpet back into orginal position.