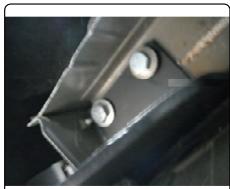

#### **INSTALLATION WALKTHROUGH:**

3. Raise hitch into position. Loosely install bottom bolts and washers.

4. Loosely install bolts and washers through access holes in trunk pan. Then torque all M12 hardware to 86 ft-lbs

#### **INSTALLATION STEPS**

- 1. Remove two rubber plugs from each side of trunk pan from inside of vehicle. This is done by carefully pulling back the carpet on each side.
- 2. Remove tow hook by removing hardware through access holes in trunk pan and then remove hardware from underneath vehicle. Return tow hook and hardware to vehicle owner.
- 3. Raise hitch into position. Loosely install bottom bolts and washers.
- 4. Loosely install bolts and washers through access holes in trunk pan.
- 5. Torque all M12 hardware to 86 ft-lbs.
- 6. Replace rubber plugs in trunk pan and tuck carpet back into orginal position.