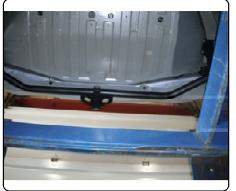

#### **INSTALLATION WALKTHROUGH:**

3. Raise hitch into position. Loosely install bottom bolts and washers.

4. Loosely install bolts and washers through access holes in trunk pan. Then torque all M12 hardware to 86 ft-lbs