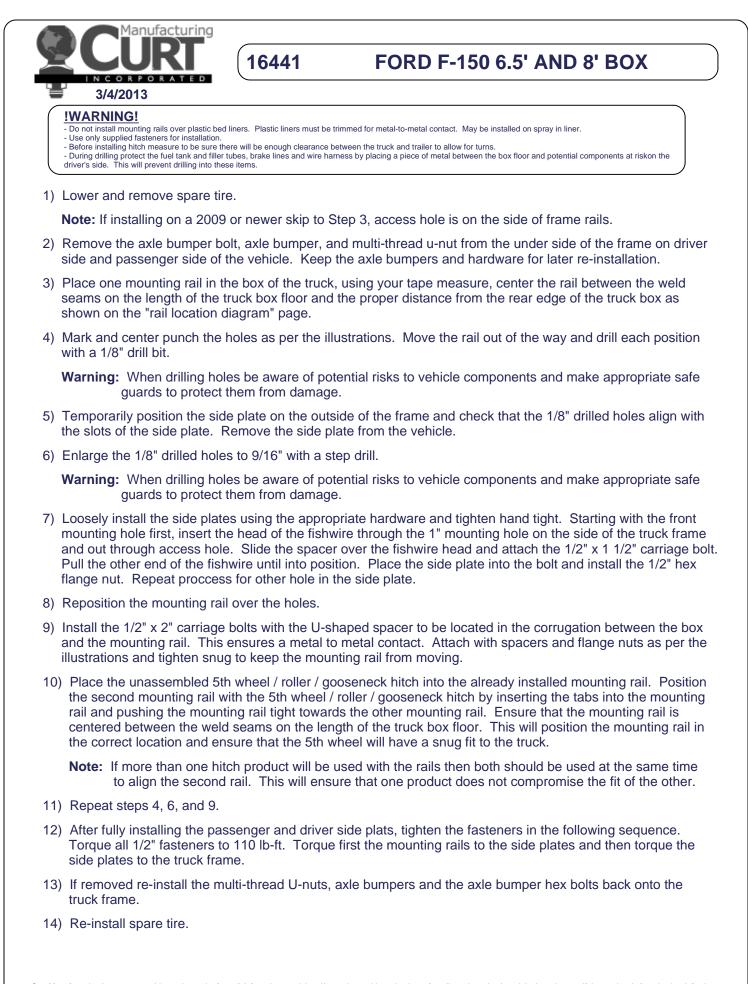

## AND AXLE BUMPER HEX BOLT TO USE LARGE ACCESS HOLE IN BOTTOM OF FRAME RAIL (BOTH SIDES) RE-INSTALL AFTER KIT INSTALLATION

Curt Manufacturing Inc., warrants this product to be free of defects in material and/or workmanship at the time of retail purchase by the original purchaser. If the product is found to be defective, Curt Manufacturing Inc., may repair or replace the product, at their option, when the product is returned, prepaid, with proof of purchase. Alteration to, misuse of, or improper installation of this product voids the warranty. Curt Manufacturing Inc.'s liability is limited to repair or replacement of products found to be defective, and specifically excludes liability for incidental or consequential loss or damage.





Curt Manufacturing Inc., warrants this product to be free of defects in material and/or workmanship at the time of retail purchase by the original purchaser. If the product is found to be defective, Curt Manufacturing Inc., may repair or replace the product, at their option, when the product is returned, prepaid, with proof of purchase. Alteration to, misuse of, or improper installation of this product voids the warranty. Curt Manufacturing Inc.'s liability is limited to repair or replacement of products found to be defective, and specifically excludes liability for incidental or consequential loss or damage.