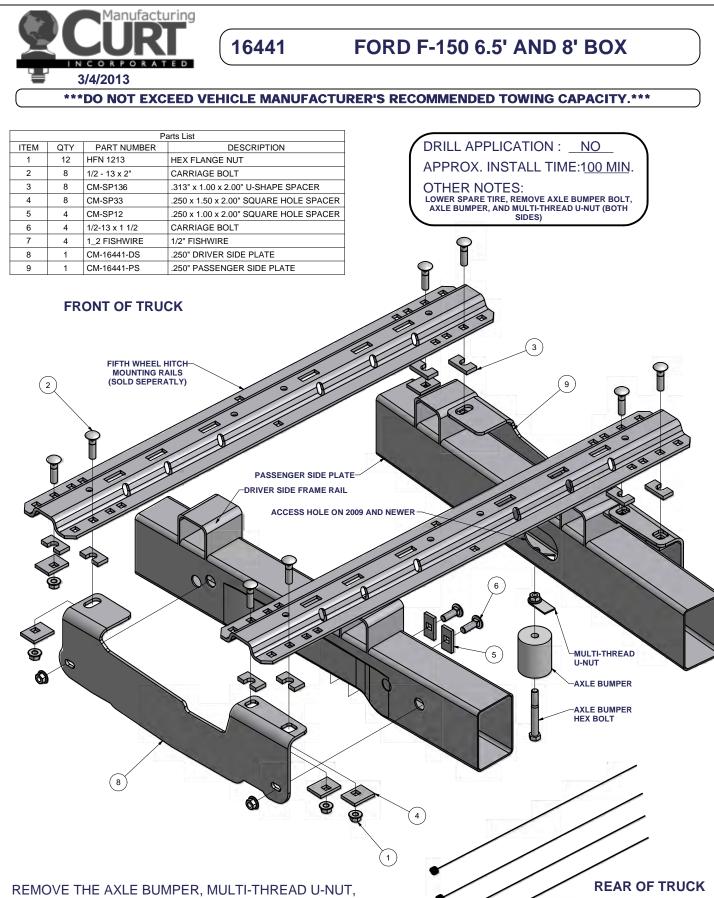

## AND AXLE BUMPER HEX BOLT TO USE LARGE ACCESS HOLE IN BOTTOM OF FRAME RAIL (BOTH SIDES) RE-INSTALL AFTER KIT INSTALLATION

Curt Manufacturing Inc., warrants this product to be free of defects in material and/or workmanship at the time of retail purchase by the original purchaser. If the product is found to be defective, Curt Manufacturing Inc., may repair or replace the product, at their option, when the product is returned, prepaid, with proof of purchase. Alteration to, misuse of, or improper installation of this product voids the warranty. Curt Manufacturing Inc.'s liability is limited to repair or replacement of products found to be defective, and specifically excludes liability for incidental or consequential loss or damage.