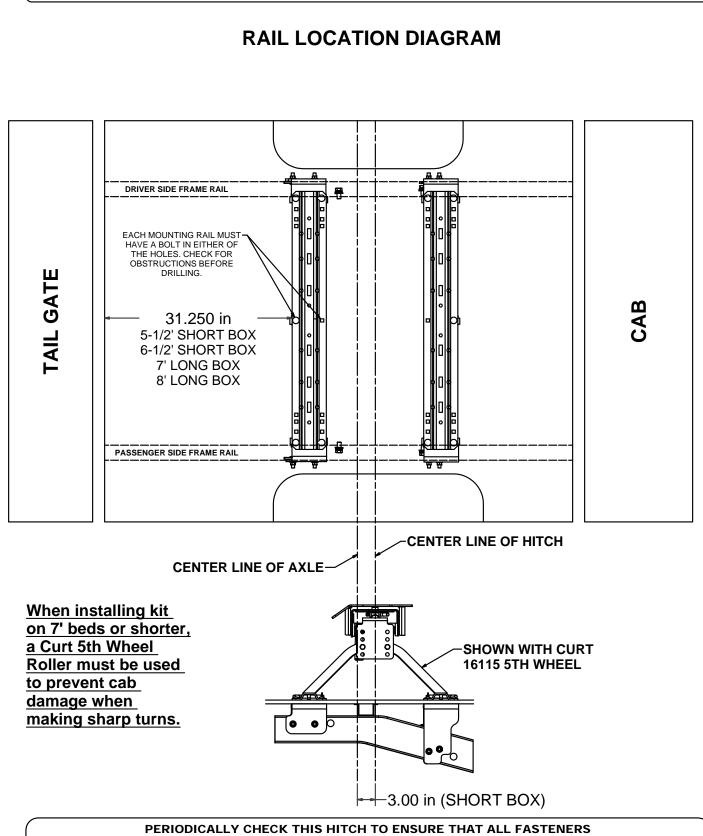

# **NISSAN TITAN CREW CAB & KING CAB**

PAGE 3 of 3

### \*\*\*DO NOT EXCEED VEHICLE MANUFACTURER'S RECOMMENDED TOWING CAPACITY.\*\*\* USE CURT 5TH WHEEL ROLLER ON 7' BED OR SHORTER TRUCKS

### **!WARNING!**

- Do not install mounting rails over plastic bed liners. Plastic liners must be trimmed for metal-to-metal contact.
- May be installed on spray in liner.
- Use only supplied fasteners for installation.
- Before installing hitch measure to be sure there will be enough clearance between the truck and trailer to allow for turns.
- Frame rail must be clear of any electrical or brake components where side plates attach.
- When drilling, protect the electrical and brake components from damage by placing a piece of metal between.

### **INSTALLATION STEPS:**

- 1. Align the driver side rear plate over the existing hole in driver side frame rail. Push plate up to the bottom of the truck bed and mark the hole required for drilling. Remove plate and drill the hole for 1/2" bolt.
- 2. Locate the passenger side rear plate equal distance from the truck cross member as the driver side rear plate and mark the hole locations. Remove plate and drill holes for 1/2" bolts.
- Place one mounting rail in the box of the truck, using your tape measure, center the rail on the truck box floor and the proper distance from the rear edge of the truck box as shown on the "<u>rail location diagram</u>" page.
- 4. Using a center punch, mark the holes as per the rail location diagram. Move the mounting rail out of the way and drill each position with a 1/8" drill bit.
- 5. Temporarily position the side plates on the side of the frame and check that the 1/8" drilled holes align with the slots of the side plates. Remove the side plates from the vehicle.
- 6. Enlarge the 1/8" drill holes to 9/16" with a step drill. Frame access holes may require enlargment as well.
- 7. Reposition the rear side plates on the frame rails. Fishwire 1/2-13 X 1 3/4" carriage bolts and SP6 spacers through the frame rails and side plates and secure with 1/2" flange nuts. (SEE FISHWIRE TECHNIQUES) Position the mounting rail over the holes and secure them to the side plates using the 1/2-13 X 2" carriage bolts and 1/2" flange nuts. Use the supplied SP136 spacers between the frame bracket or mounting rails and the truck box so as to ensure a metal to metal contact and to eliminate "rib crush" of the bed.
- 8. Place the unassembled 5th wheel / roller / gooseneck hitch into the already installed mounting rail. Position the second mounting rail with the 5th wheel / roller / gooseneck hitch by inserting the tabs into the mounting rail and pushing the mounting rail tight towards the other mounting rail. Ensure that the mounting rail is centered on the truck box floor. This will position the rail in the correct location and ensure that the 5th wheel will have a snug fit to the truck.
  - <u>NOTE</u>: If more than one hitch product will be used with the mounting rails then both should be used at the same time to align the second mounting rail. This will ensure that one product does not compromise the fit of the other.
- 9. Align the driver side front plate over the existing hole in driver side frame rail. Push plate up to the bottom of the truck bed and mark the hole required for drilling. Remove plate and drill the hole for 1/2" bolt.
  NOTE: May need to flex plastic wheel well trim and remove wire clip to slide front plates in place.
- 10. Locate the passenger side front plate equal distance from the truck cross member as the driver side rear plate and mark the hole locations. Remove plate and drill holes for 1/2" bolts.
- 11. Repeat steps 4, 5, 6, and 7 for mounting the front rail.
- 12. Starting with the carriage bolts that fastened the rails to the frame bracket, torque all the nuts. Torque all 1/2" fasteners to 110 ft-lbs.