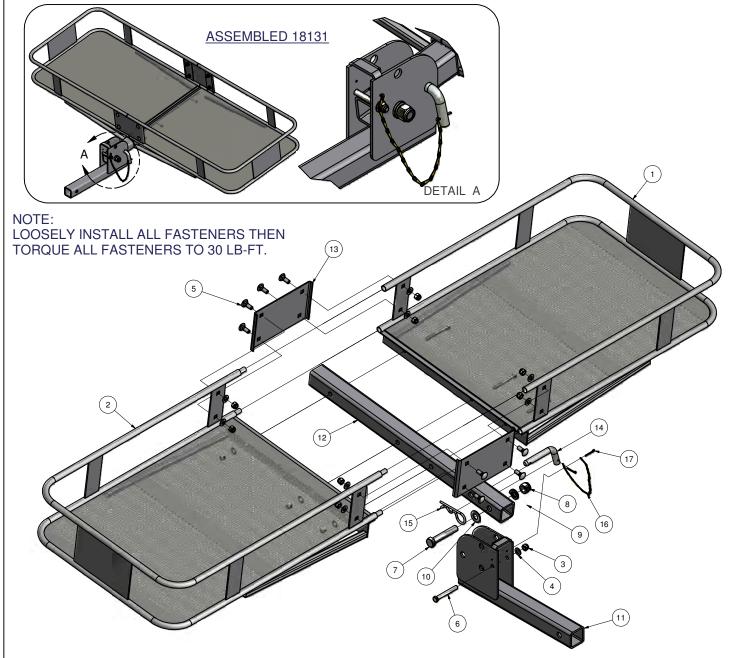

## \*\*\*DO NOT EXCEED VEHICLE MANUFACTURER'S RECOMMENDED LOAD CAPACITY.\*\*\*

\*\*USE OF TOWING CARRIERS REDUCES HITCH TOW RATINGS\*\*

| Parts List |     |                      |                          |      | Parts List |              |                           |  |
|------------|-----|----------------------|--------------------------|------|------------|--------------|---------------------------|--|
| ITEM       | QTY | PART NUMBER          | DESCRIPTION              | ITEM | QTY        | PART NUMBER  | DESCRIPTION               |  |
| 1          | 1   | CM-18131-013         | DS BASKET WELDMENT       | 10   | 1          | 5/8          | WASHER                    |  |
| 2          | 1   | CM-18131-014         | PS BASKET WELDMENT       | 11   | 1          | CM-18131-020 | MOUNTING COUPLER          |  |
| 3          | 12  | 3/8-16               | NYLOCK HEX NUT           | 12   | 1          | CM-18131-001 | 2.00 SQ. x .188" SHANK    |  |
| 4          | 12  | 3/8"                 | WASHER                   | 13   | 2          | CM-18131-002 | 11GA. REINFORCEMENT PLATE |  |
| 5          | 8   | 3/8-16 x 1 LG.       | CARRIAGE BOLT            | 14   | 1          | CM-18131-021 | HITCH PIN                 |  |
| 6          | 4   | 3/8-16 x 3           | HEX BOLT                 | 15   | 1          | CM-F5-PC     | HITCH PIN CLIP            |  |
| 7          | 1   | 5_8 - 11 x 3 1_2 HEX | HEX BOLT                 | 16   | 15         | CM-18131-023 | No. 12 SASH CHAIN LINK    |  |
| 8          | 1   | 5/8-11               | NYLOCK HEX NUT           | 17   | 2          | Cotter Pin   | COTTER PIN HAMMER LOCK    |  |
| 9          | 1   | 5 8 LOCK WASHER      | 5/8" HELICAL LOCK WASHER |      |            | •            | •                         |  |