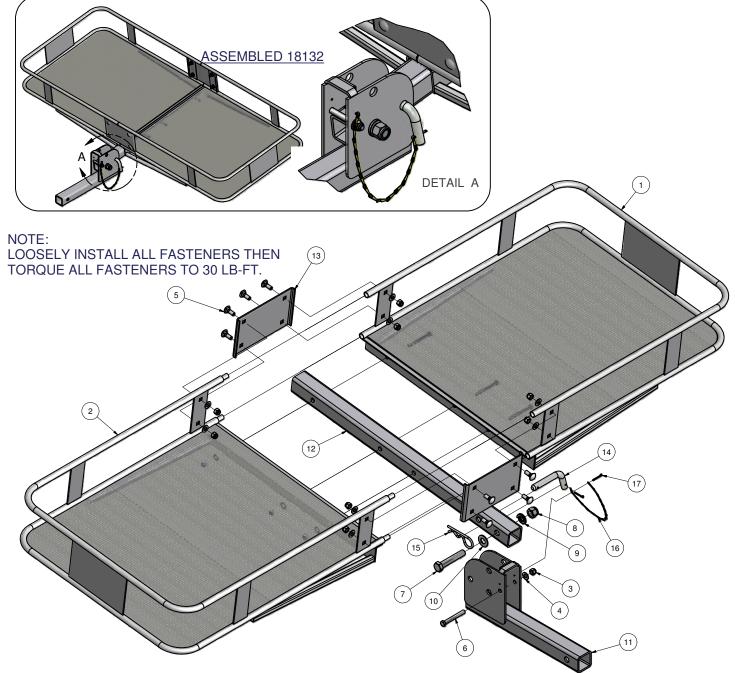

18132

## 24 X 60 FOLDING BASKET CARGO CARRIER

MAXIMUM GROSS LOAD CAPACITY: 500 LBS.

## \*\*\*DO NOT EXCEED VEHICLE MANUFACTURER'S RECOMMENDED LOAD CAPACITY.\*\*\*

\*\*USE OF TOWING CARRIERS REDUCES HITCH TOW RATINGS\*\*

| Parts List |     |                      |                     | Parts List |     |              |                           |
|------------|-----|----------------------|---------------------|------------|-----|--------------|---------------------------|
| ITEM       | QTY | PART NUMBER          | DESCRIPTION         | ITEM       | QTY | PART NUMBER  | DESCRIPTION               |
| 1          | 1   | CM-18132-013         | DS BASKET WELDMENT  | 10         | 1   | 5/8          | WASHER                    |
| 2          | 1   | CM-18132-014         | PS BASKET WELDMENT  | 11         | 1   | CM-18132-020 | MOUNTING COUPLER          |
| 3          | 12  | 3/8-16               | NYLOCK HEX NUT      | 12         | 1   | CM-18132-001 | 2.00 SQ. x .188" SHANK    |
| 4          | 12  | 3/8"                 | WASHER              | 13         | 2   | CM-18132-002 | 11GA. REINFORCEMENT PLATE |
| 5          | 8   | 3/8-16 x 1 LG.       | CARRIAGE BOLT       | 14         | 1   | CM-18132-021 | HITCH PIN                 |
| 6          | 4   | 3/8-16 x 3           | HEX BOLT            | 15         | 1   | CM-18132-022 | HITCH PIN CLIP            |
| 7          | 1   | 5_8 - 11 x 3 1_2 HEX | HEX BOLT            | 16         | 15  | CM-18132-023 | No. 12 SASH CHAIN LINK    |
| 8          | 1   | 5/8-11               | NYLOCK HEX NUT      | 17         | 2   | Cotter Pin   | COTTER PIN HAMMER LOCK    |
| 9          | 1   | 5_8 LOCK WASHER      | HELICAL LOCK WASHER |            |     |              |                           |