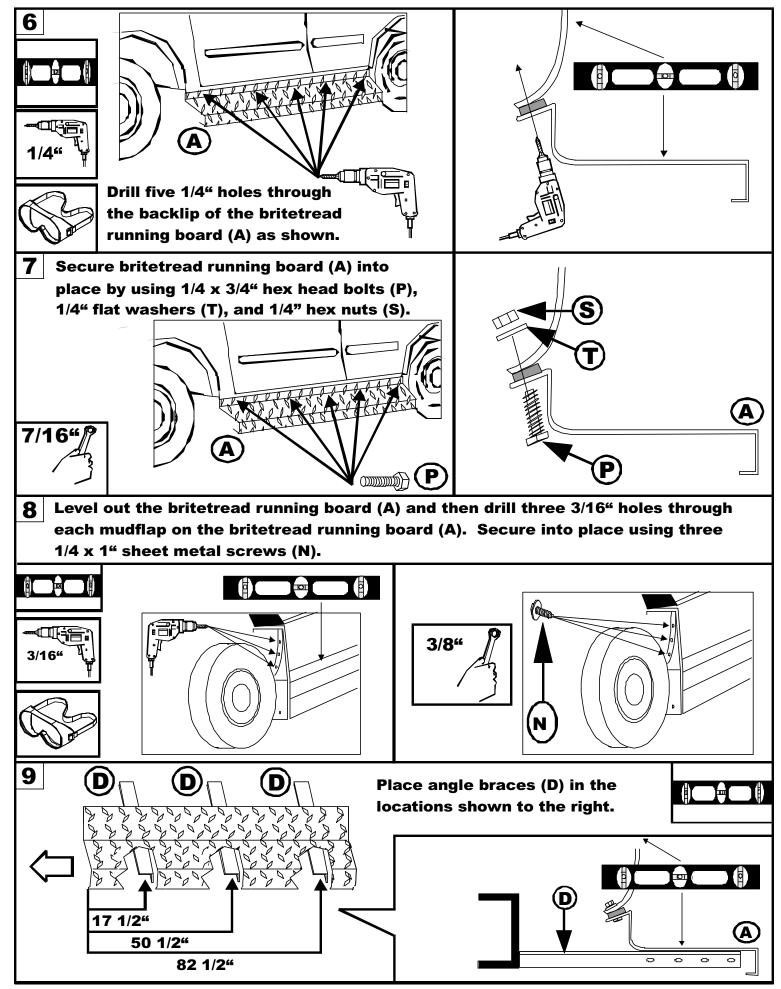

Note: Please take time to read all of the instructions before beginning this installation.

Warning! Please check for wiring or other obstructions before drilling any holes into the vehicle. If it is necessary to drill any holes into the vehicle, Dee Zee recommends putting a sealant or rust inhibitor around all holes drilled into the body of the vehicle.