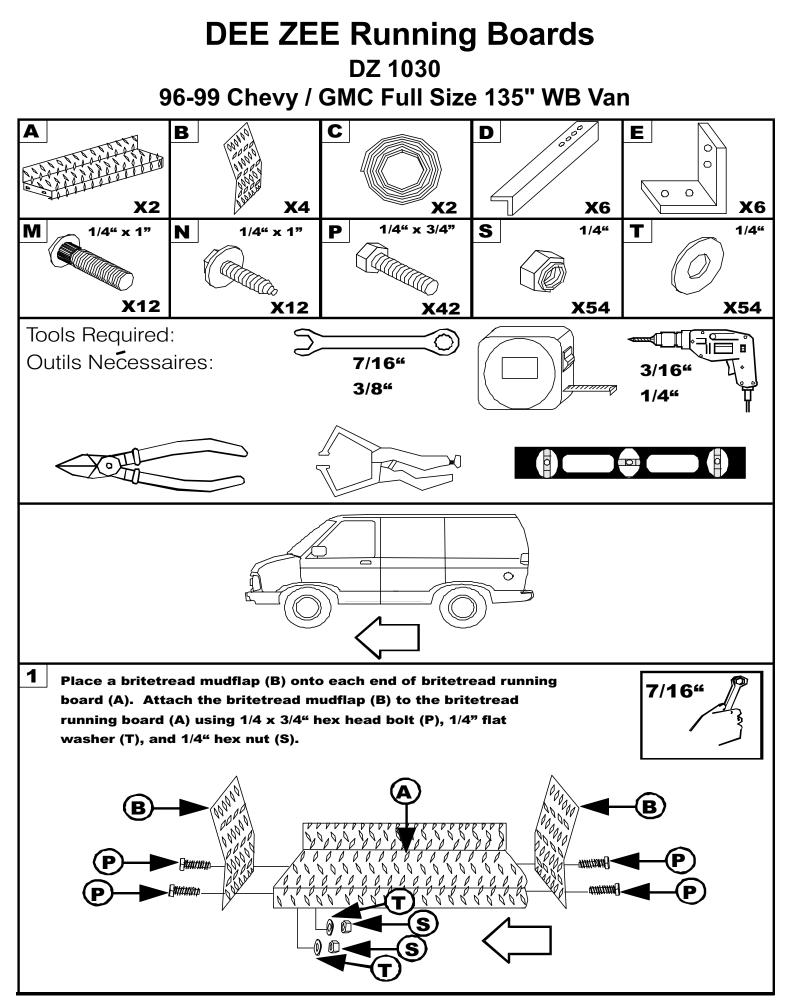

Note: Please take time to read all of the instructions before beginning this installation.

Warning! Please check for wiring or other obstructions before drilling any holes into the vehicle. If it is necessary to drill any holes into the vehicle, Dee Zee recommends putting a sealant or rust inhibitor around all holes drilled into the body of the vehicle.