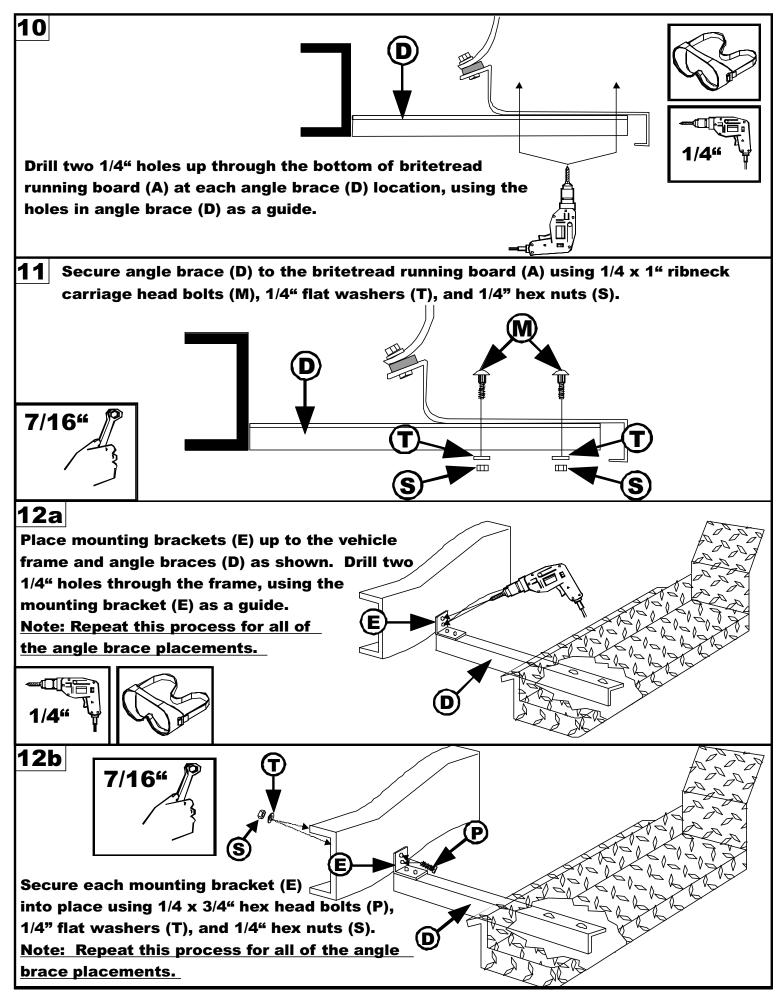

Note: Please take time to read all of the instructions before beginning this installation.

Warning! Please check for wiring or other obstructions before drilling any holes into the vehicle. If it is necessary to drill any holes into the vehicle, Dee Zee recommends putting a sealant or rust inhibitor around all holes drilled into the body of the vehicle.