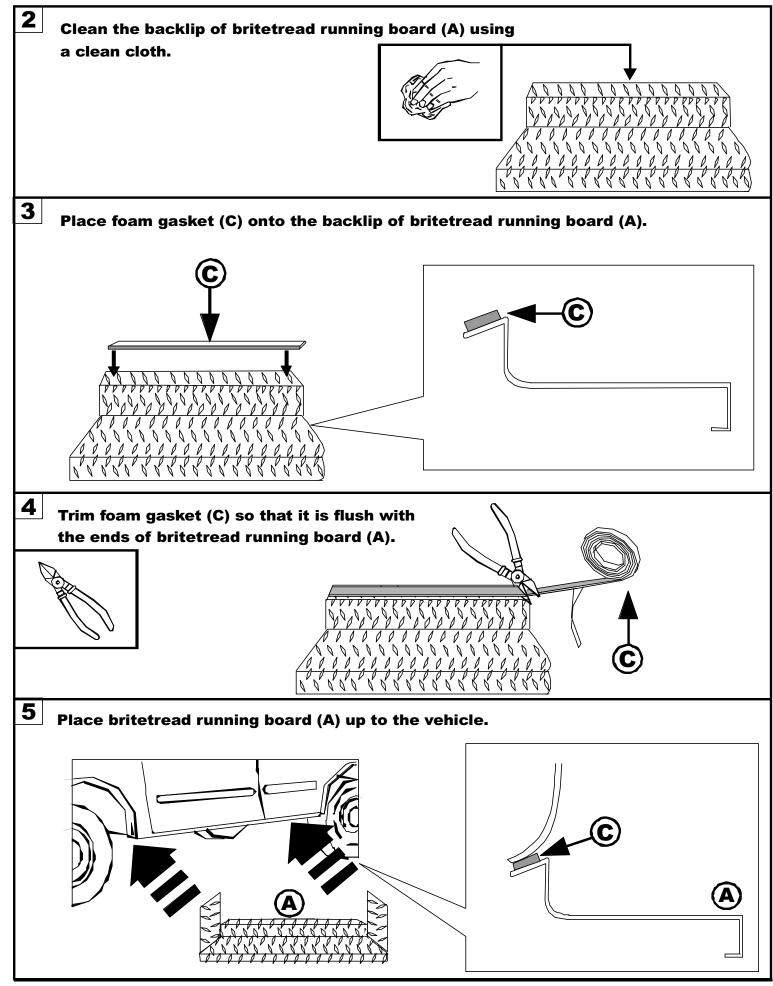

Note: Please take time to read all of the instructions before beginning this installation.

Warning! Please check for wiring or other obstructions before drilling any holes into the vehicle. If it is necessary to drill any holes into the vehicle, Dee Zee recommends putting a sealant or rust inhibitor around all holes drilled into the body of the vehicle.