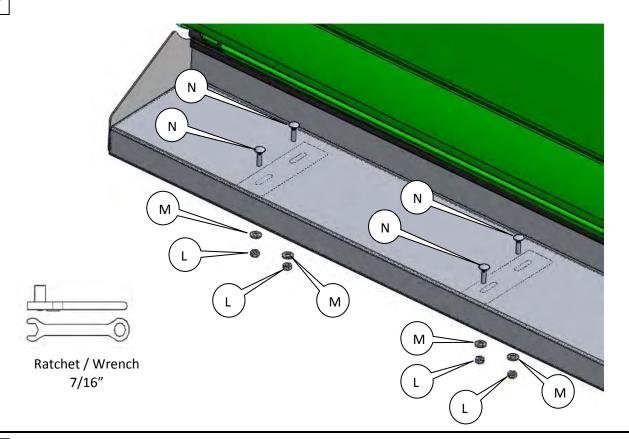

Page **7** of **13** 

DZ 1032

DZ 1032 08/11/09

DZ 1032

Ratchet / Wrench 7/16"

Page **10** of **13** 

DZ 1032

DZ 1032 08/11/09