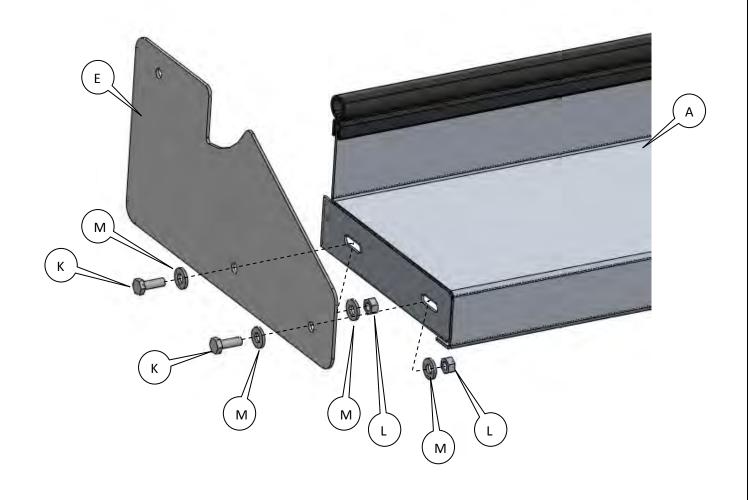

Page **7** of **13** 

DZ 1032

DZ 1032 08/11/09

DZ 1032

Ratchet / Wrench 7/16"

Page **10** of **13** 

DZ 1032

DZ 1032 08/11/09