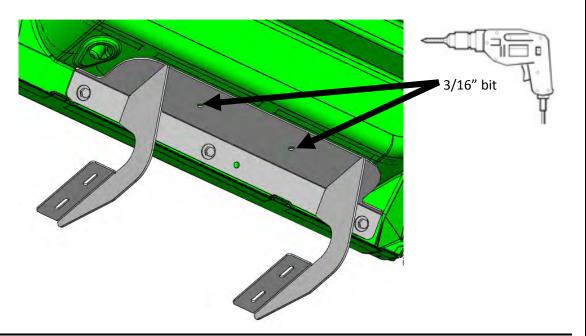

Note: Please take time to read all of the instructions before beginning this installation.

Warning! Please check for wiring or other obstructions before drilling any holes into the vehicle. If it is necessary to drill any holes into the vehicle, Dee Zee recommends putting a sealant or rust inhibitor around all holes drilled into the body of the vehicle.