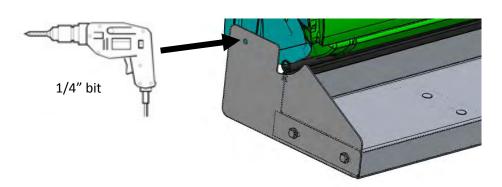

Note: Please take time to read all of the instructions before beginning this installation.

Warning! Please check for wiring or other obstructions before drilling any holes into the vehicle. If it is necessary to drill any holes into the vehicle, Dee Zee recommends putting a sealant or rust inhibitor around all holes drilled into the body of the vehicle.