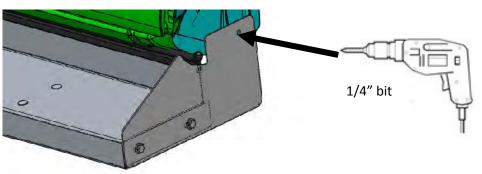

Note: Please take time to read all of the instructions before beginning this installation.

Warning! Please check for wiring or other obstructions before drilling any holes into the vehicle. If it is necessary to drill any holes into the vehicle, Dee Zee recommends putting a sealant or rust inhibitor around all holes drilled into the body of the vehicle.