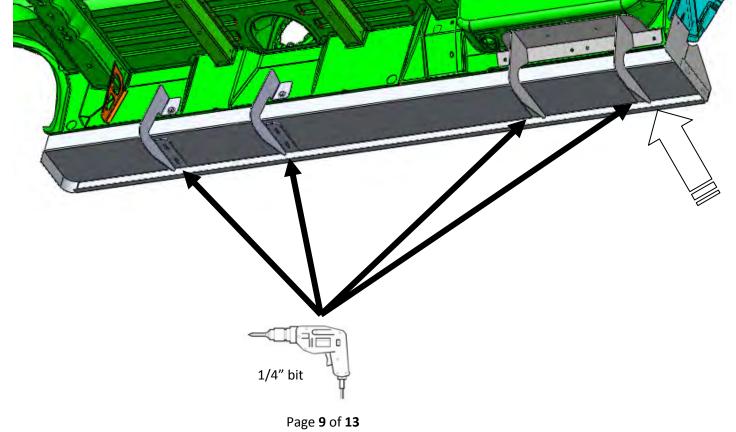

Note: Please take time to read all of the instructions before beginning this installation.

Warning! Please check for wiring or other obstructions before drilling any holes into the vehicle. If it is necessary to drill any holes into the vehicle, Dee Zee recommends putting a sealant or rust inhibitor around all holes drilled into the body of the vehicle.