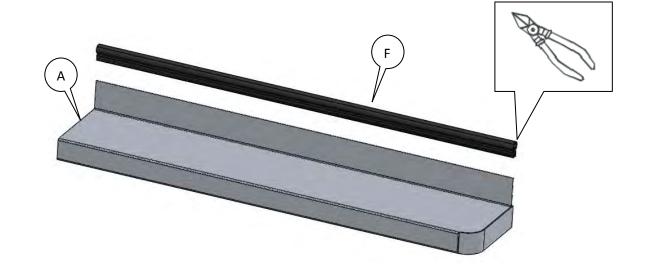

Page **7** of **13** 

DZ 1032

DZ 1032 08/11/09

DZ 1032

Ratchet / Wrench 7/16"

Page **10** of **13** 

DZ 1032

DZ 1032 08/11/09