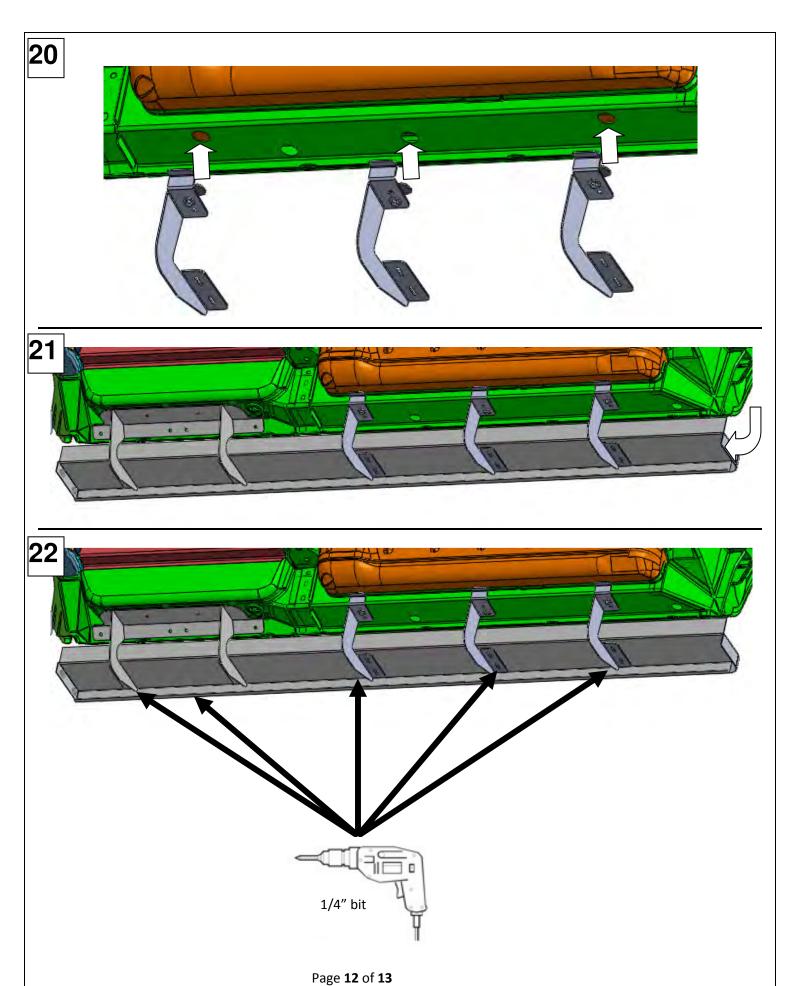

Page **7** of **13** 

DZ 1032

DZ 1032 08/11/09

DZ 1032

Ratchet / Wrench 7/16"

Page **10** of **13** 

DZ 1032

DZ 1032 08/11/09