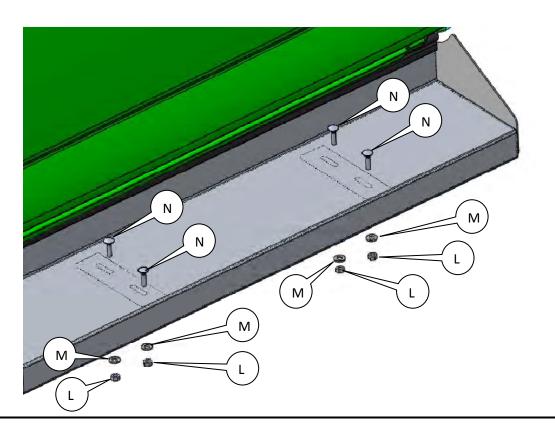

Note: Please take time to read all of the instructions before beginning this installation.

Warning! Please check for wiring or other obstructions before drilling any holes into the vehicle. If it is necessary to drill any holes into the vehicle, Dee Zee recommends putting a sealant or rust inhibitor around all holes drilled into the body of the vehicle.