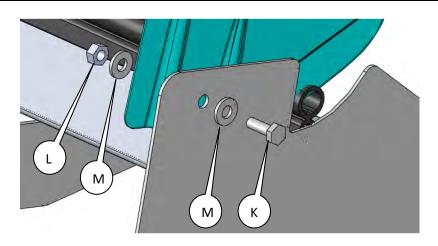

Page **7** of **13** 

DZ 1032

DZ 1032 08/11/09

DZ 1032

Ratchet / Wrench 7/16"

Page **10** of **13** 

DZ 1032

DZ 1032 08/11/09