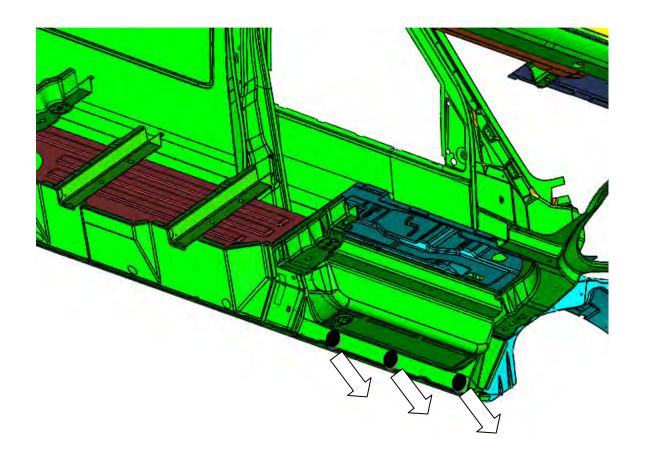

Note: Please take time to read all of the instructions before beginning this installation.

Warning! Please check for wiring or other obstructions before drilling any holes into the vehicle. If it is necessary to drill any holes into the vehicle, Dee Zee recommends putting a sealant or rust inhibitor around all holes drilled into the body of the vehicle.