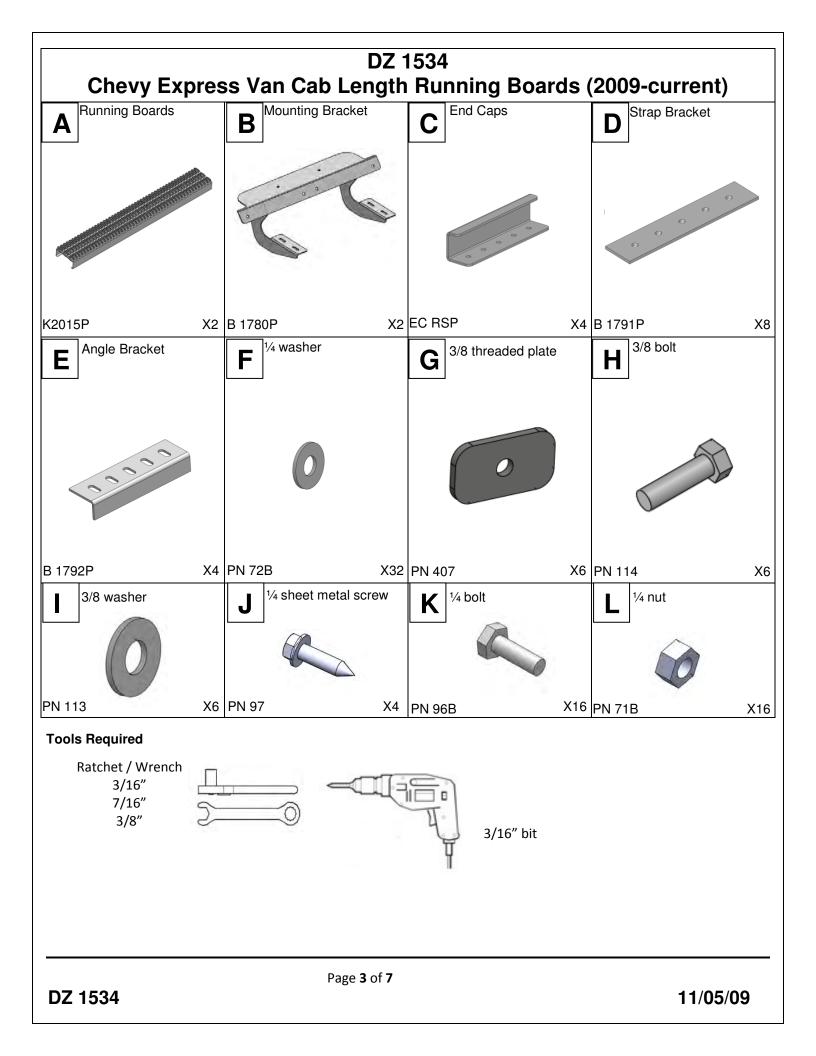

Note: Please take time to read all of the instructions before beginning this installation.

Warning! Please check for wiring or other obstructions before drilling any holes into the vehicle. If it is necessary to drill any holes into the vehicle, Dee Zee recommends putting a sealant or rust inhibitor around all holes drilled into the body of the vehicle.