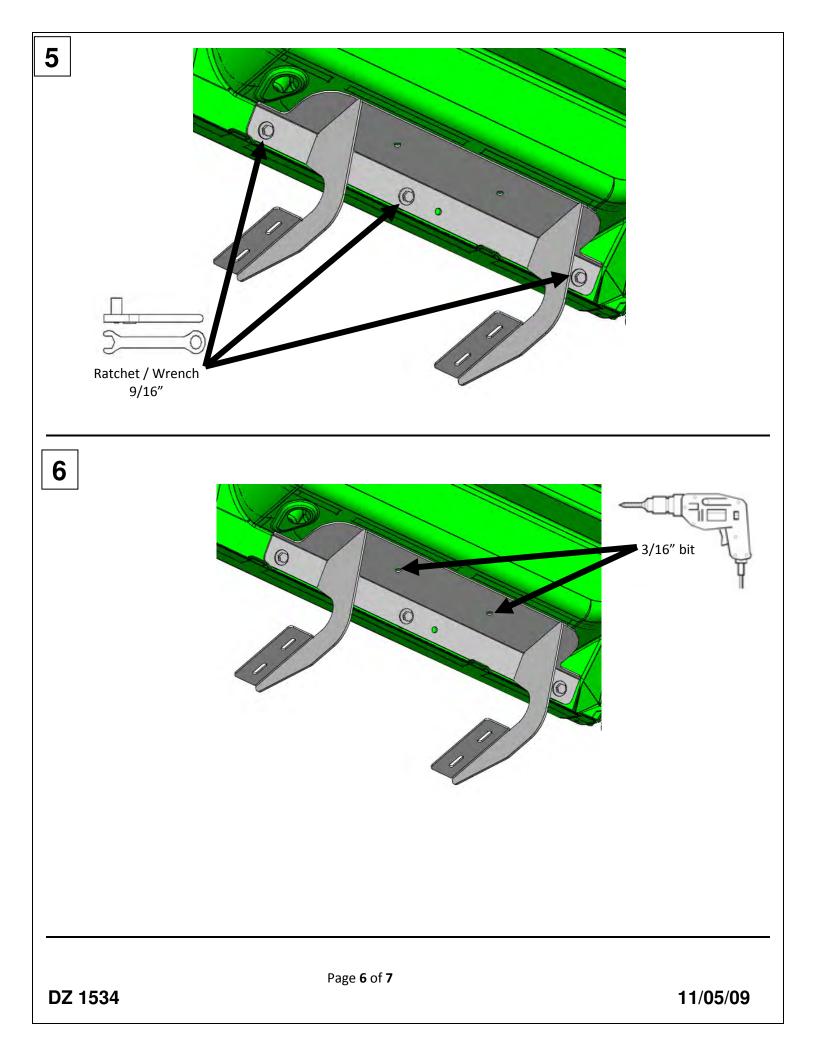

Note: Please take time to read all of the instructions before beginning this installation.

Warning! Please check for wiring or other obstructions before drilling any holes into the vehicle. If it is necessary to drill any holes into the vehicle, Dee Zee recommends putting a sealant or rust inhibitor around all holes drilled into the body of the vehicle.