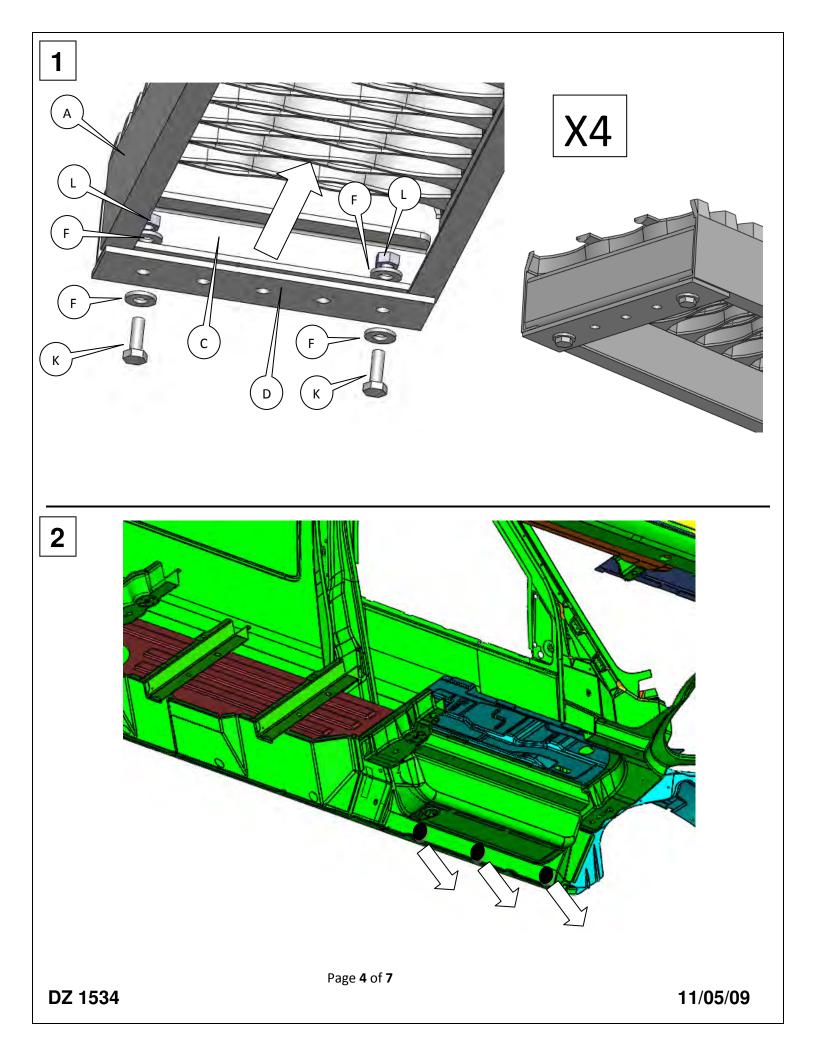

Note: Please take time to read all of the instructions before beginning this installation.

Warning! Please check for wiring or other obstructions before drilling any holes into the vehicle. If it is necessary to drill any holes into the vehicle, Dee Zee recommends putting a sealant or rust inhibitor around all holes drilled into the body of the vehicle.