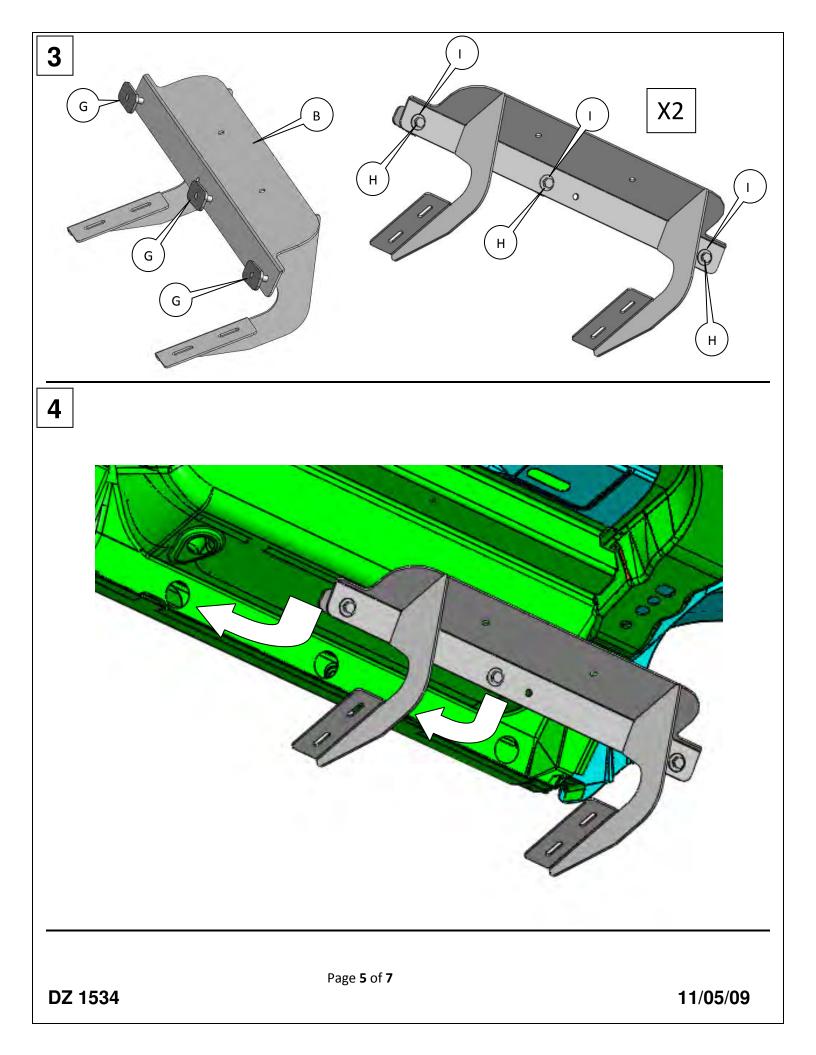

Note: Please take time to read all of the instructions before beginning this installation.

Warning! Please check for wiring or other obstructions before drilling any holes into the vehicle. If it is necessary to drill any holes into the vehicle, Dee Zee recommends putting a sealant or rust inhibitor around all holes drilled into the body of the vehicle.