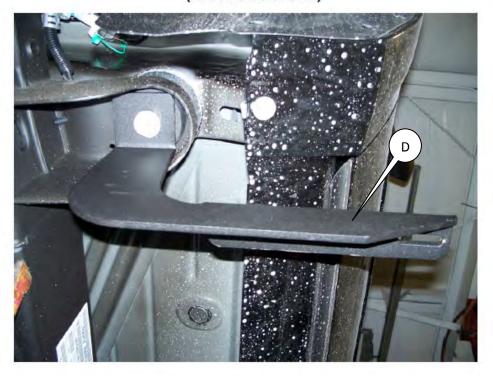

#### **Rear Body Mount**

4

## Rear Body Mount (Looking towards the front of the truck)

6

Page **6** of **6**