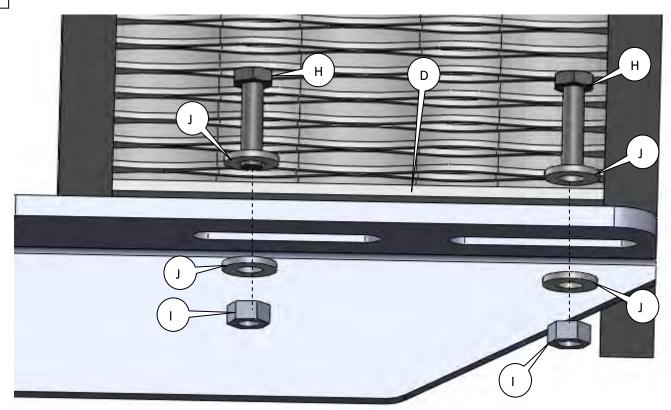

ion.

Cleaning instructions: To maintain the finish of your Dee Zee running boards, clean with a mild detergent and use a high grade automotive type wax. DO NOT USE ABRASIVE CLEANERS ON THIS PRODUCT!

If you should happen to have any questions with this product or you have an installation question, please feel free to call us at:

1-800-779-8222

If you would like to find out more information on Dee Zee's products, please feel free to visit our website at:

WWW.DEEZEE.COM

DZ 1551 11/05/09



Ratchet / Wrench 7/16" 21m



DZ 1551 11/05/09



2



21m

## **Front Body Mount**



Page 4 of 6

DZ 1551 11/05/09

#### **Rear Body Mount**





4

### **Front Body Mount**

(Driver Side shown)



Page 5 of 6

**DZ** 1551

11/05/09

## Rear Body Mount (Looking towards the front of the truck)



6



Page **6** of **6**