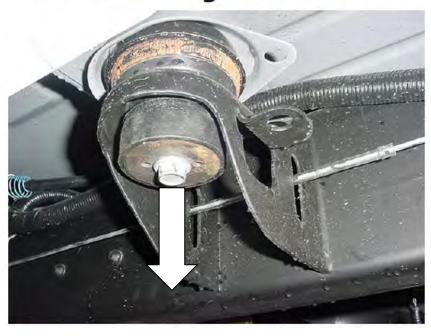

#### **Rear Body Mount**

4

## Rear Body Mount (Looking towards the front of the truck)

6

Page **6** of **6**