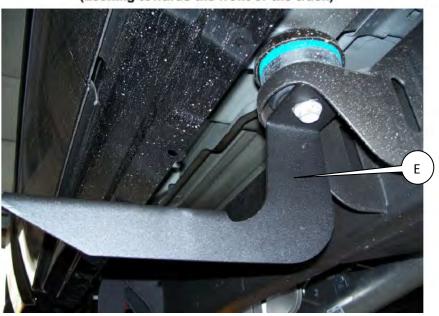

## Rear Body Mount (Looking towards the front of the truck)

6

Page **6** of **6**