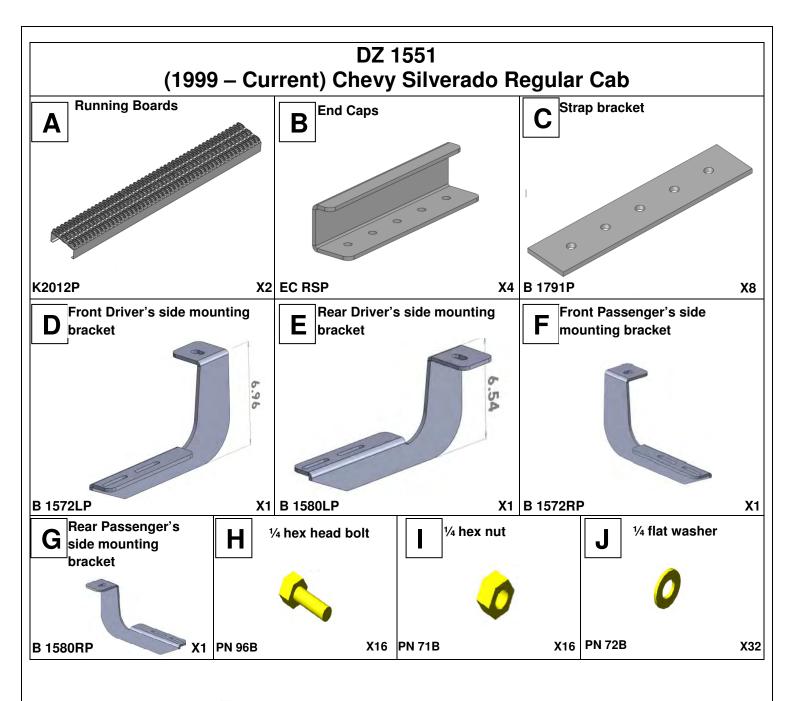

1-800-779-8222

If you would like to find out more information on Dee Zee's products, please feel free to visit our website at:

WWW.DEEZEE.COM

DZ 1551 11/05/09

Ratchet / Wrench 7/16" 21m

DZ 1551 11/05/09

2

21m