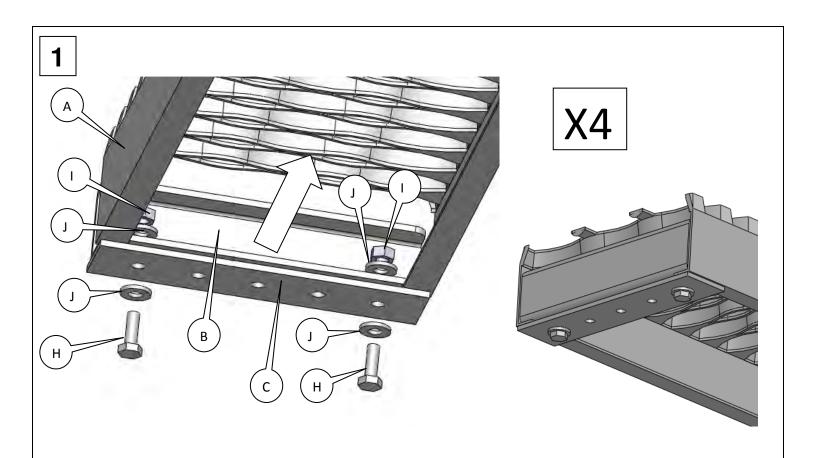

1-800-779-8222

If you would like to find out more information on Dee Zee's products, please feel free to visit our website at:

WWW.DEEZEE.COM

DZ 1551 11/05/09

Ratchet / Wrench 7/16" 21m

DZ 1551 11/05/09

2

21m

## **Front Body Mount**

Page 4 of 6

DZ 1551 11/05/09