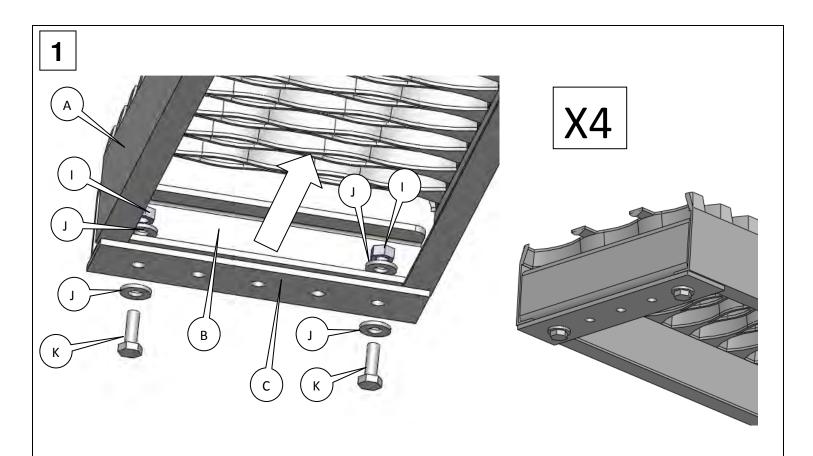

#### **Tools Required**

Ratchet / Wrench 7/16" 21m

Page **3** of **7** 

**DZ 1552** 11/02/10

2

21m