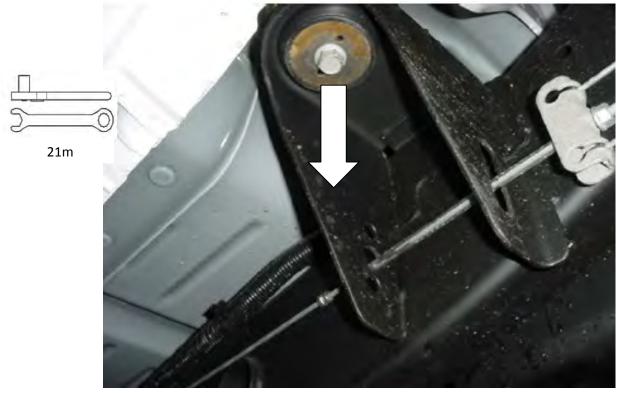

#### **Tools Required**

Ratchet / Wrench 7/16" 21m

Page **3** of **7** 

**DZ 1552** 11/02/10

2

21m

### **Rear Body Mount**

Page **5** of **7** 

DZ 1552 11/02/10