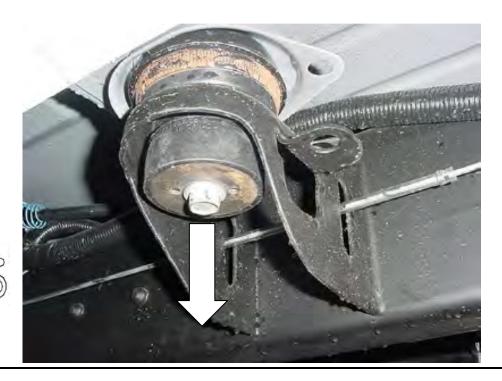

It is unlawful and dangerous to ride on running boards or side box boards while vehicle is in motion.

Cleaning instructions: To maintain the finish of your Dee Zee running boards, clean with a mild detergent and use a high grade automotive type wax. DO NOT USE ABRASIVE CLEANERS ON THIS PRODUCT!

If you should happen to have any questions with this product or you have an installation question, please feel free to call us at:

1-800-779-8222

If you would like to find out more information on Dee Zee's products, please feel free to visit our website at:

WWW.DEEZEE.COM

DZ 1552 11/02/10



#### **Tools Required**

Ratchet / Wrench 7/16" 21m



Page **3** of **7** 

**DZ 1552** 11/02/10



2



21m

# **Front Body Mount**



Page **4** of **7** 

DZ 1552 11/02/10

#### **Middle Body Mount**



4

21m

### **Rear Body Mount**



Page **5** of **7** 

DZ 1552 11/02/10

#### **Front Body Mount**

(Driver Side shown)



6

### **Middle Body Mount**



# **Rear Body Mount**



8