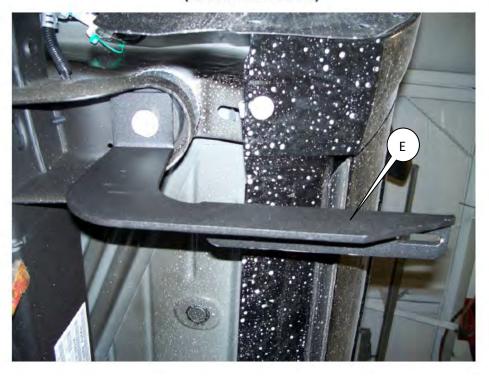

To maintain the finish of your Dee Zee running boards, clean with a mild detergent and use a high grade automotive type wax. DO NOT USE ABRASIVE CLEANERS ON THIS PRODUCT!

If you should happen to have any questions with this product or you have an installation question, please feel free to call us at:

1-800-779-8222

If you would like to find out more information on Dee Zee's products, please feel free to visit our website at:

WWW.DEEZEE.COM

DZ 1552 11/02/10



#### **Tools Required**

Ratchet / Wrench 7/16" 21m



Page **3** of **7** 

**DZ 1552** 11/02/10



2



21m

# **Front Body Mount**



Page **4** of **7** 

DZ 1552 11/02/10

#### **Middle Body Mount**



4

21m

### **Rear Body Mount**



Page **5** of **7** 

DZ 1552 11/02/10

#### **Front Body Mount**

(Driver Side shown)



6

### **Middle Body Mount**



# **Rear Body Mount**



8