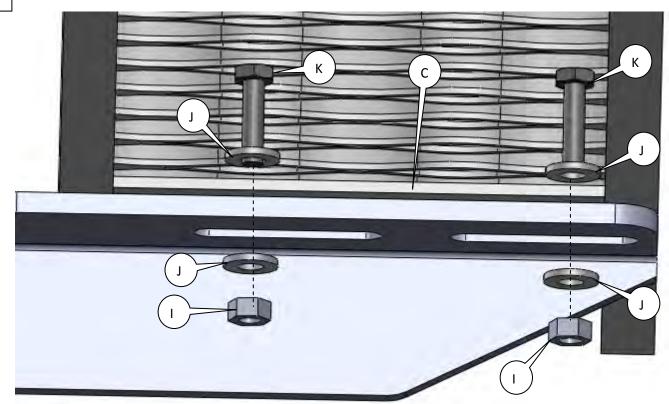

with a mild detergent and use a high grade automotive type wax. DO NOT USE ABRASIVE CLEANERS ON THIS PRODUCT!

If you should happen to have any questions with this product or you have an installation question, please feel free to call us at:

1-800-779-8222

If you would like to find out more information on Dee Zee's products, please feel free to visit our website at:

WWW.DEEZEE.COM

DZ 1552 11/02/10



#### **Tools Required**

Ratchet / Wrench 7/16" 21m



Page **3** of **7** 

**DZ 1552** 11/02/10



2



21m

# **Front Body Mount**



Page **4** of **7** 

DZ 1552 11/02/10

#### **Middle Body Mount**



4

21m

### **Rear Body Mount**



Page **5** of **7** 

DZ 1552 11/02/10

#### **Front Body Mount**

(Driver Side shown)



6

### **Middle Body Mount**



# **Rear Body Mount**



8