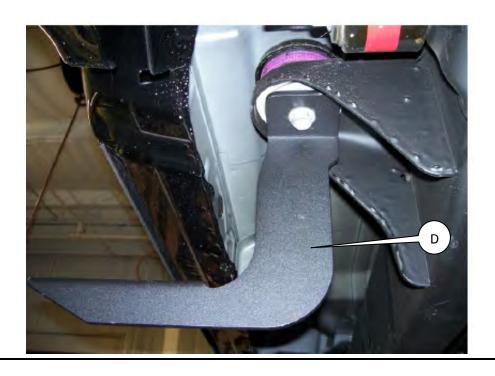

lean with a mild detergent and use a high grade automotive type wax. DO NOT USE ABRASIVE CLEANERS ON THIS PRODUCT!

If you should happen to have any questions with this product or you have an installation question, please feel free to call us at:

1-800-779-8222

If you would like to find out more information on Dee Zee's products, please feel free to visit our website at:

WWW.DEEZEE.COM

DZ 1552 11/02/10



#### **Tools Required**

Ratchet / Wrench 7/16" 21m



Page **3** of **7** 

**DZ 1552** 11/02/10



2



21m

# **Front Body Mount**



Page **4** of **7** 

DZ 1552 11/02/10

#### **Middle Body Mount**



4

21m

### **Rear Body Mount**



Page **5** of **7** 

DZ 1552 11/02/10

#### **Front Body Mount**

(Driver Side shown)



6

### **Middle Body Mount**



# **Rear Body Mount**



8