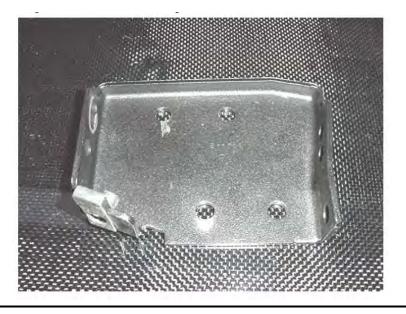

## **Rear Location**

DZ 17007

Page 5 of 7

Place an 8mm U-clip (G) onto the rocker panel bracket (B) as shown below.