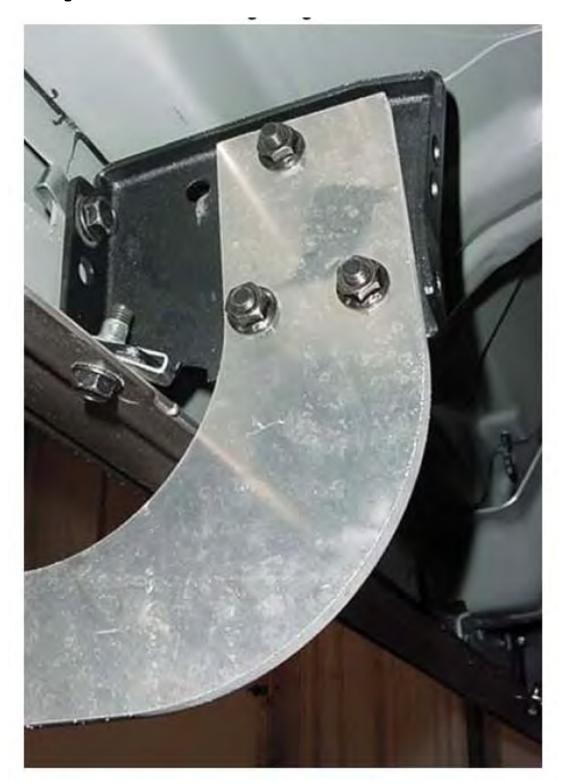

## 5

4

Place the rocker panel bracket up to the 8mm U-clips installed into the rocker panel and secure into place using the 8mm X 25mm hex flange bolts (E). Secure the bottom of the rocker panel bracket to the bottom of the rocker panel using 8mm x 25mm hex flange bolts (E). Tighten into place using a 13mm wrench / or socket.