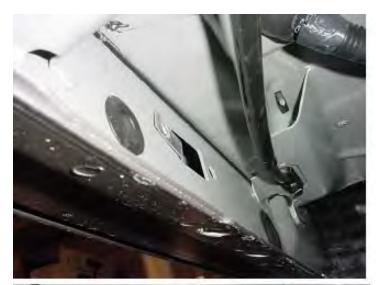

1

2

Locate the existing hole locations shown below. There will be three sets of hole locations (Front, Middle, Rear). Place an 8mm U-clip (G) into the rear hole location as shown below.

3

**Front Location** 