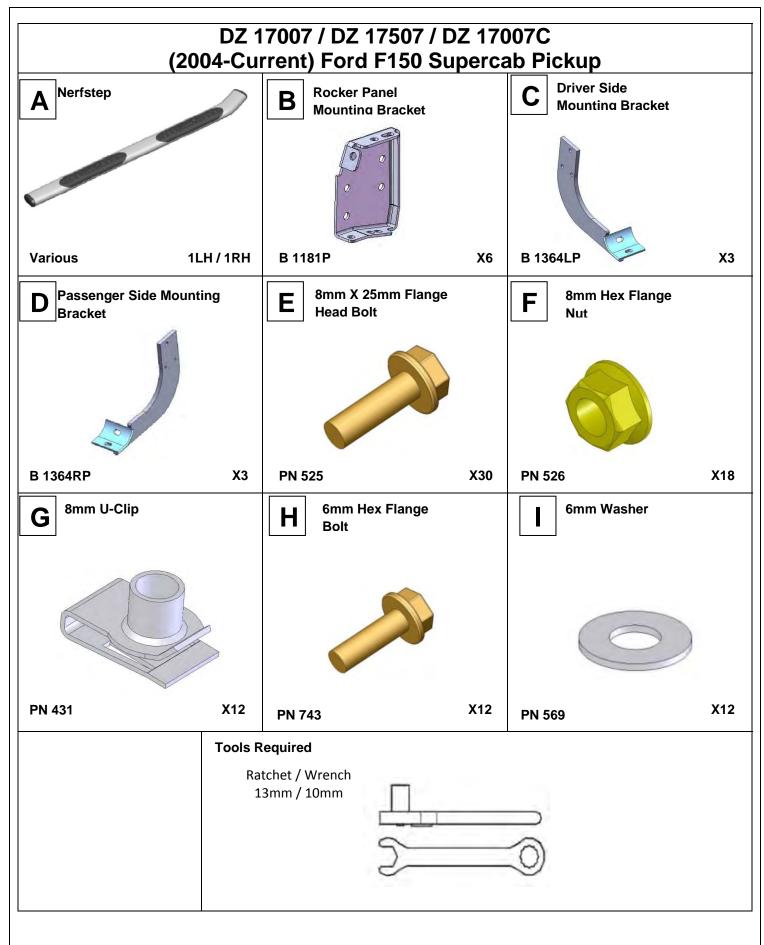

# Before returning this product to the store of purchase

## Contact Dee Zee if you experience the following problems:

- Missing Parts
- Installation Problems/Questions
- Warranty Questions

## 1.800.779.2102

Hours of operation: 8am - 5pm CST, Mon-Friday

Review complete warranty policy and register your product at:

### www.deezee.com



DZ 17007



#### **Driver Side Nerfstep:**

Place the front Driver side brackets (C) in all three locations onto the driver side nerfstep (A) as shown and secure into place using the 6mm hex flange bolt (H) and 6mm washer (I). Leave loose for later adjustment. Note: The cradle part of the mounting brackets will face towards the rear of the nerfstep.



#### Passenger Side Nerfstep

Place the front Passenger side brackets (D) in all three locations onto the driver side nerfstep (A) as shown and secure into place using the 6mm hex flange bolt (H) and 6mm washer (I). Leave loose for later adjustment. Note: The cradle part of the mounting brackets will face towards the rear of the nerfstep.



1

2

Locate the existing hole locations shown below. There will be three sets of hole locations (Front, Middle