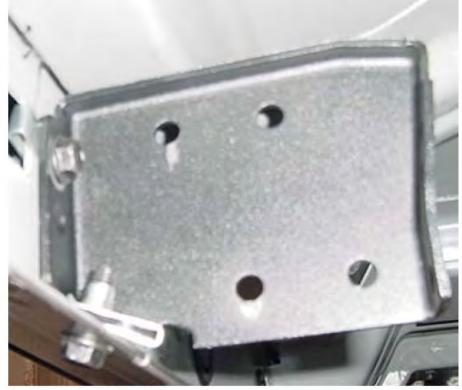

## 5

4

Place the rocker panel bracket up to the 8mm U-clips installed into the rocker panel and secure into place using the 8mm X 25mm hex flange bolts (E). Secure the bottom of the rocker panel bracket to the bottom of the rocker panel using 8mm x 25mm hex flange bolts (E). Tighten into place using a 13mm wrench / or socket.