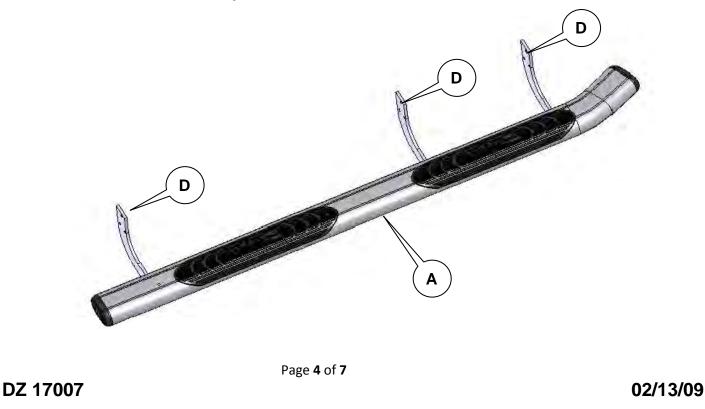

#### Passenger Side Nerfstep

Place the front Passenger side brackets (D) in all three locations onto the driver side nerfstep (A) as shown and secure into place using the 6mm hex flange bolt (H) and 6mm washer (I). Leave loose for later adjustment. Note: The cradle part of the mounting brackets will face towards the rear of the nerfstep.