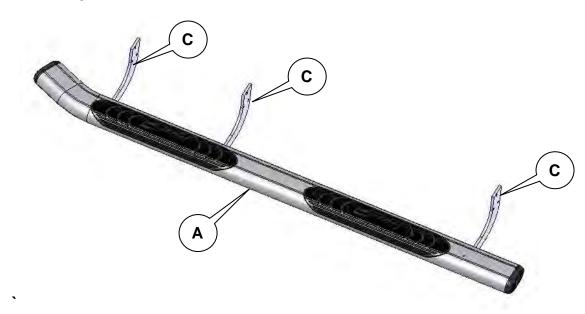

#### **Driver Side Nerfstep:**

Place the front Driver side brackets (C) in all three locations onto the driver side nerfstep (A) as shown and secure into place using the 6mm hex flange bolt (H) and 6mm washer (I). Leave loose for later adjustment. Note: The cradle part of the mounting brackets will face towards the rear of the nerfstep.