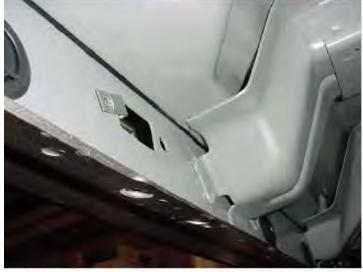

## **Rear Location**

DZ 17007

Page 5 of 7

Place an 8mm U-clip (G) onto the rocker panel bracket (B) as shown below.