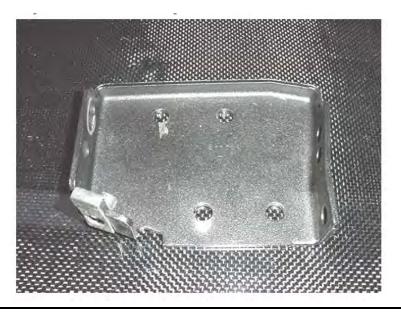

## **Rear Location**

DZ 17022

Place an 8mm U-clip (G) onto the rocker panel bracket (B) as shown below.

## 5a

5a-Place the rocker panel bracket up to the 8mm U-clips installed into the rocker panel and secure into place using the 8mm X 25mm hex flange bolts (E). Secure the bottom of the rocker panel bracket to the bottom of the rocker panel using 8mm x 25mm hex flange bolts (E). Tighten into place using a 13mm wrench / or socket.