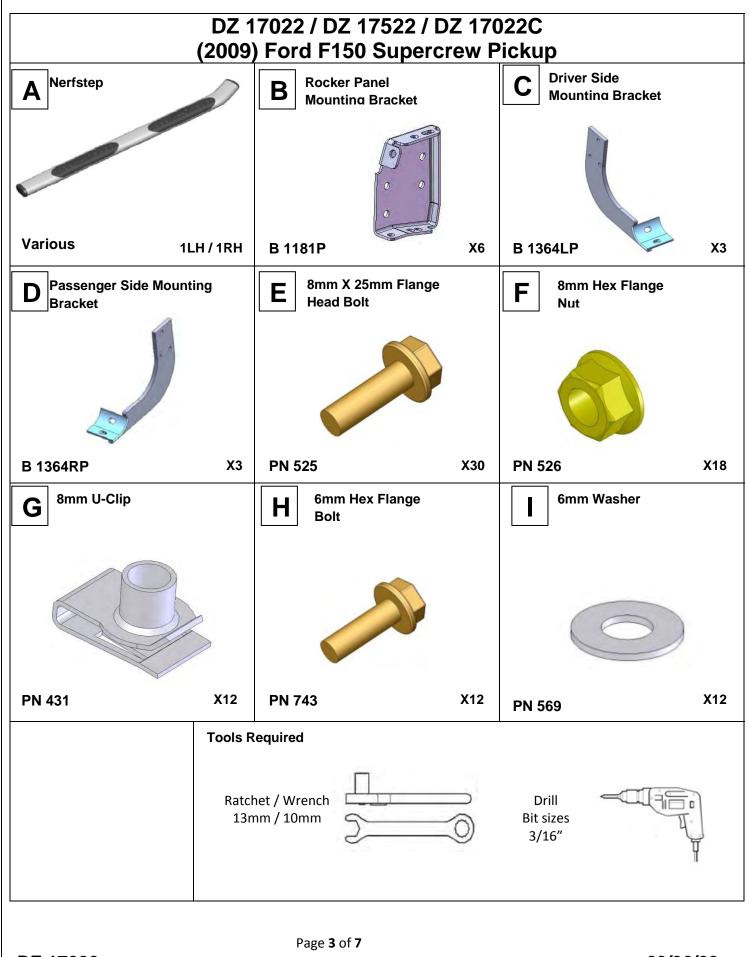

# Before returning this product to the store of purchase

## Contact Dee Zee if you experience the following problems:

- Missing Parts
- Installation Problems/Questions
- Warranty Questions

## 1.800.779.2102

Hours of operation: 8am - 5pm CST, Mon-Friday

Review complete warranty policy and register your product at:

## www.deezee.com



DZ 17022



**Driver Side Nerfstep:** 

1

2

3

Place the front Driver side brackets (C) in all three locations onto the driver side nerfstep (A) as shown and secure into place using the 6mm hex flange bolt (H) and 6mm washer (I). Leave loose for later adjustment. Note: The cradle part of the mounting brackets will face towards the rear of the nerfstep.



#### Passenger Side Nerfstep

Place the front Passenger side brackets (D) in all three locations onto the driver side nerfstep (A) as shown and secure into place using the 6mm hex flange bolt (H) and 6mm washer (I). Leave loose for later adjustment. Note: The cradle part of the mounting brackets will face towards the rear of the nerfstep.



Locate the existing hole locations shown below. There will be three sets of hole locations (Front, Middle,