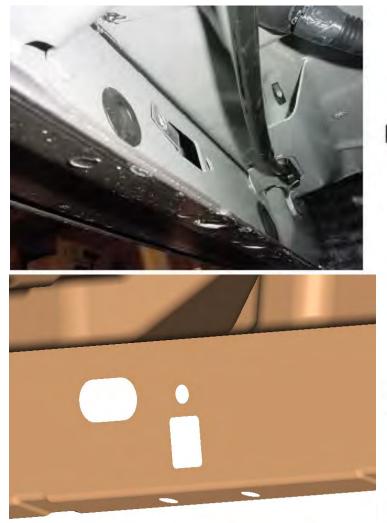

Locate the existing hole locations shown below. There will be three sets of hole locations (Front, Middle, Rear). Place an 8mm U-clip (G) into the rear hole location as shown below.

## **Front Location**

## **Middle Location**

## **Rear Location**

DZ 17022

Place an 8mm U-clip (G) onto the rocker panel bracket (B) as shown below.