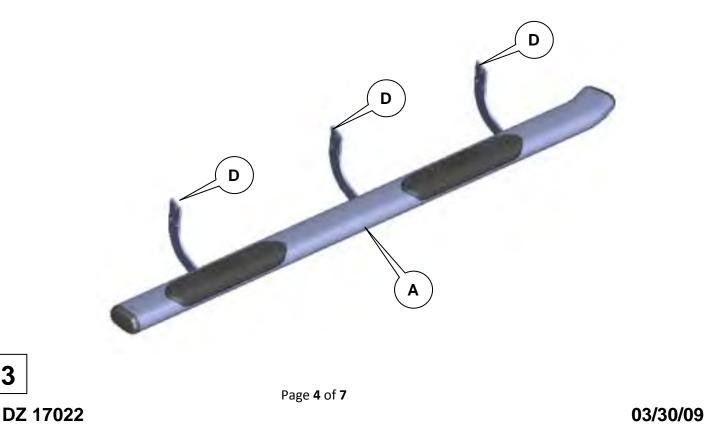

#### Passenger Side Nerfstep

Place the front Passenger side brackets (D) in all three locations onto the driver side nerfstep (A) as shown and secure into place using the 6mm hex flange bolt (H) and 6mm washer (I). Leave loose for later adjustment. Note: The cradle part of the mounting brackets will face towards the rear of the nerfstep.