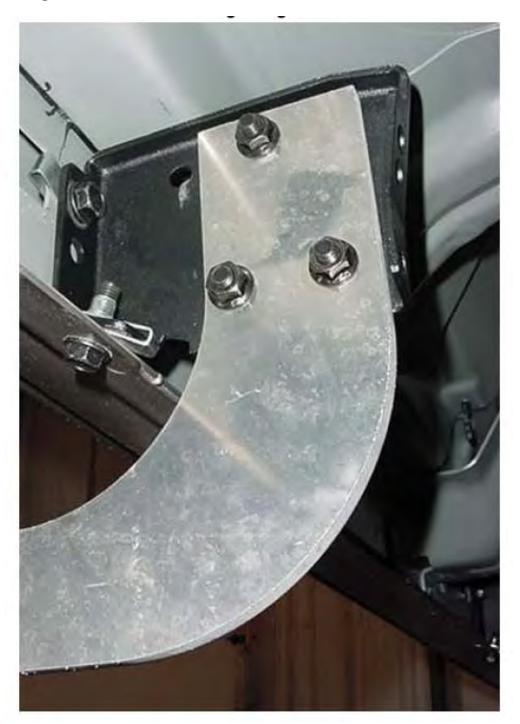

## 5a

5a-Place the rocker panel bracket up to the 8mm U-clips installed into the rocker panel and secure into place using the 8mm X 25mm hex flange bolts (E). Secure the bottom of the rocker panel bracket to the bottom of the rocker panel using 8mm x 25mm hex flange bolts (E). Tighten into place using a 13mm wrench / or socket.

5b – Use the bottom hole in the Rocker Panel Bracket (B) as a guide to drill a 3/16" hole through the inside of the rocker panel. Secure the bottom of the rocker panel bracket to the rocker panel using the 8mm U-clips installed into the rocker panel and secure into place using the 8mm X 25mm hex flange bolts (E)