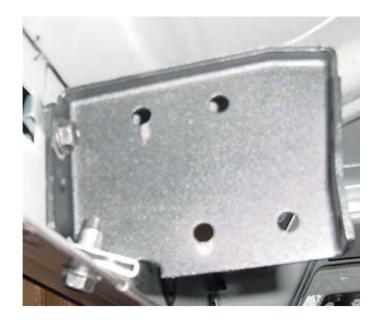

## 5a

5a-Place the rocker panel bracket up to the 8mm U-clips installed into the rocker panel and secure into place using the 8mm X 25mm hex flange bolts (E). Secure the bottom of the rocker panel bracket to the bottom of the rocker panel using 8mm x 25mm hex flange bolts (E). Tighten into place using a 13mm wrench / or socket.

5b – Use the bottom hole in the Rocker Panel Bracket (B) as a guide to drill a 3/16" hole through the inside of the rocker panel. Secure the bottom of the rocker panel bracket to the rocker panel using the 8mm U-clips installed into the rocker panel and secure into place using the 8mm X 25mm hex flange bolts (E)