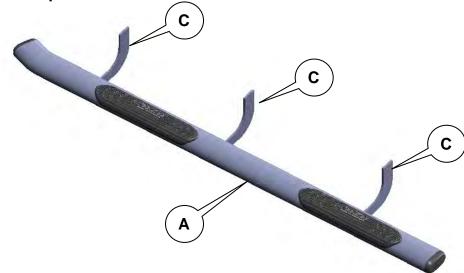

## www.deezee.com

DZ 17022

**Driver Side Nerfstep:** 

1

2

3

Place the front Driver side brackets (C) in all three locations onto the driver side nerfstep (A) as shown and secure into place using the 6mm hex flange bolt (H) and 6mm washer (I). Leave loose for later adjustment. Note: The cradle part of the mounting brackets will face towards the rear of the nerfstep.