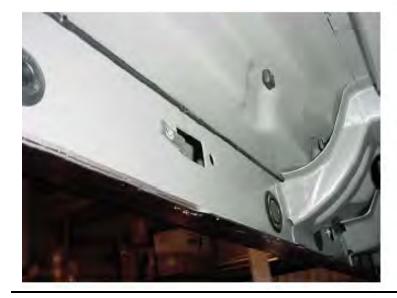

Locate the existing hole locations shown below. There will be three sets of hole locations (Front, Middle, Rear). Place an 8mm U-clip (G) into the rear hole location as shown below.

## **Front Location**

## **Middle Location**

## **Rear Location**

DZ 17022

Place an 8mm U-clip (G) onto the rocker panel bracket (B) as shown below.