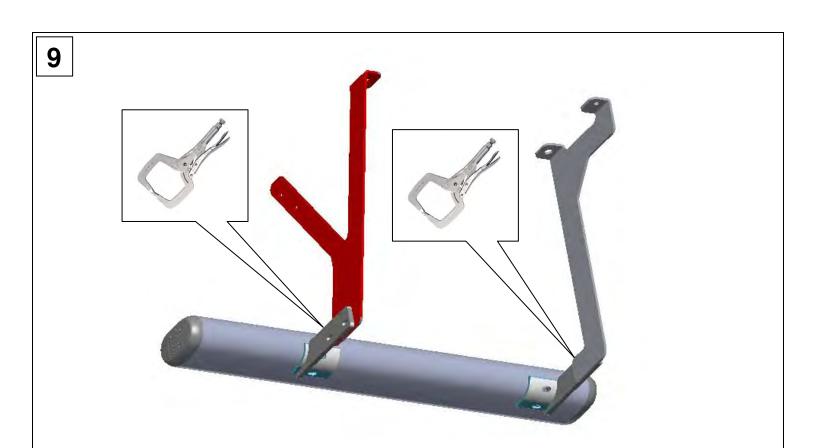

clearance.

WARNING! It is unlawful and dangerous to ride on running boards or side box boards while the vehicle is in motion.

Cleaning instructions: To maintain the bright finish of your Dee Zee nerfsteps, clean with a mild detergent and use a high grade automotive type wax. DO NOT USE ABRASIVE CLEANERS ON THIS PRODUCT!

If you should happen to have any questions with this product or you have an installation question, please feel free to call us at:

1-800-779-8222

If you would like to find out more information on Dee Zee's products, please feel free to visit our website at:

WWW.DEEZEE.COM

Page **2** of **8** 

DZ 17132-DZ 17632



Page 3 of 8

## **Tools Required**

Ratchet / Wrench 13mm / 10mm 7/16" 9/16"







1



2





Page **4** of **8** 

3





5



Page **5** of **8** 







Page **7** of **8** 

DZ 17132-DZ 17632

07/17/09