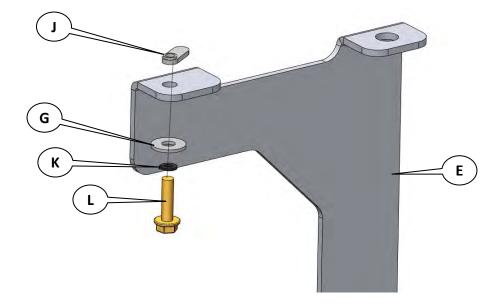

## **Tools Required**

Ratchet / Wrench 13mm / 10mm 7/16" 9/16"

1

2

Page **4** of **8** 

3

5

Page **5** of **8** 