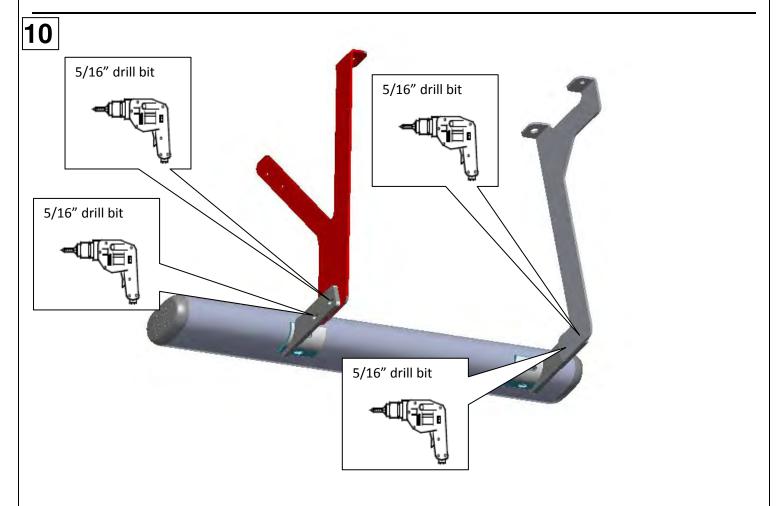

Note: Please take time to read all of the instructions before beginning this installation.

WARNING! Please check for wiring or other obstructions before drilling any holes into the vehicle. If it is necessary to drill any holes into the vehicle, Dee Zee recommends putting a sealant or rust inhibitor around all holes drilled into the body of the vehicle.