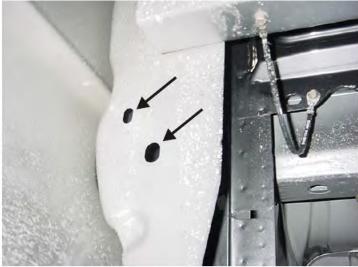

## **Tools Required**

Ratchet / Wrench 13mm / 10mm 7/16" 9/16"

1

2

Page **4** of **8** 

3

5

Page **5** of **8** 