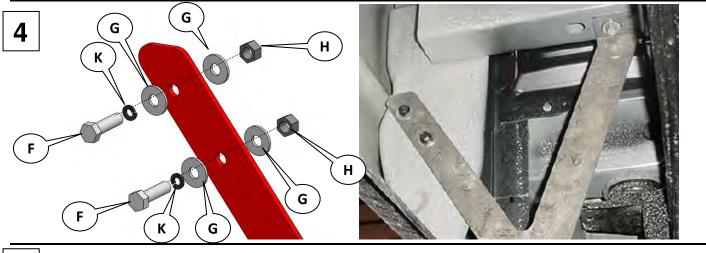

## **Tools Required**

Ratchet / Wrench 13mm / 10mm 7/16" 9/16"

1

2

Page **4** of **8** 

3

5

Page **5** of **8** 