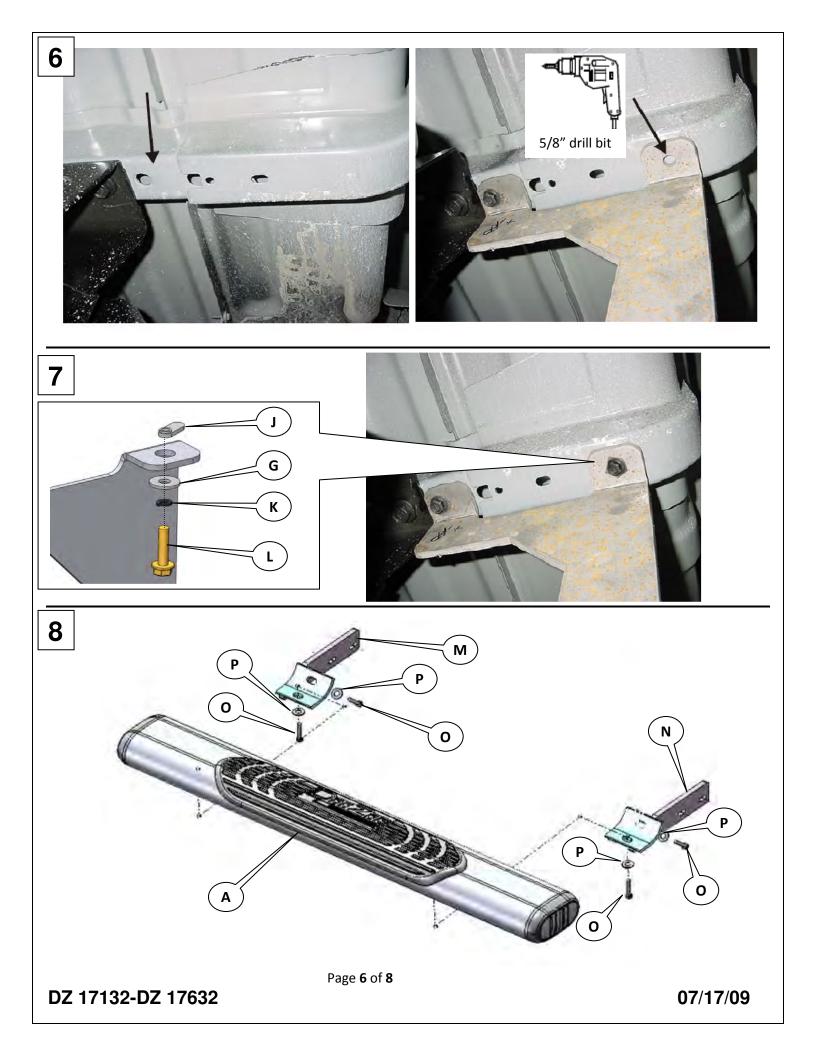

## **Tools Required**

Ratchet / Wrench 13mm / 10mm 7/16" 9/16"

1

2

Page **4** of **8** 

3

5

Page **5** of **8** 