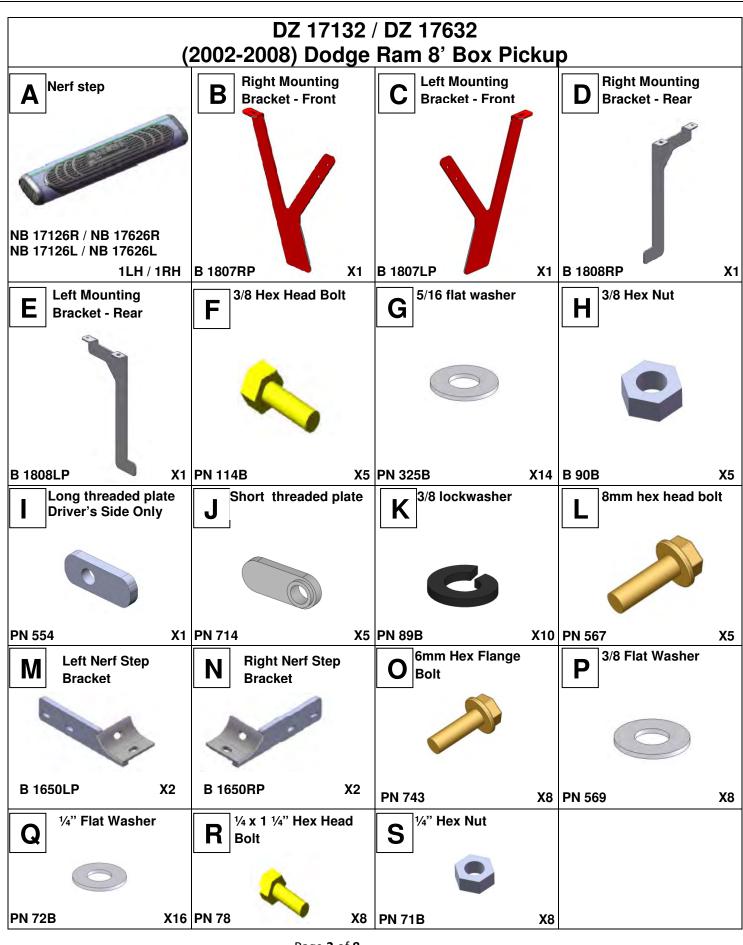

## **Tools Required**

Ratchet / Wrench 13mm / 10mm 7/16" 9/16"

1

2

Page **4** of **8** 

3

5

Page **5** of **8** 