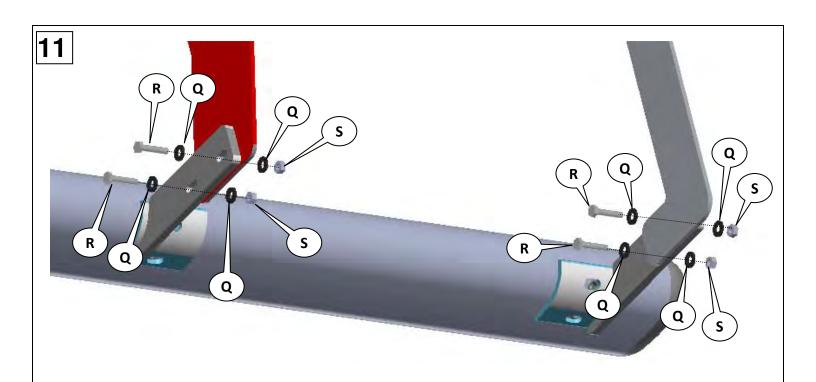

Note: Please take time to read all of the instructions before beginning this installation.

WARNING! Please check for wiring or other obstructions before drilling any holes into the vehicle. If it is necessary to drill any holes into the vehicle, Dee Zee recommends putting a sealant or rust inhibitor around all holes drilled into the body of the vehicle.