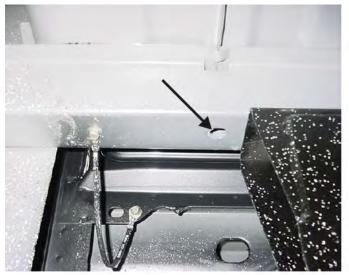

## **Tools Required**

Ratchet / Wrench 13mm / 10mm 7/16" 9/16"

1

2

Page **4** of **8** 

3

5

Page **5** of **8** 