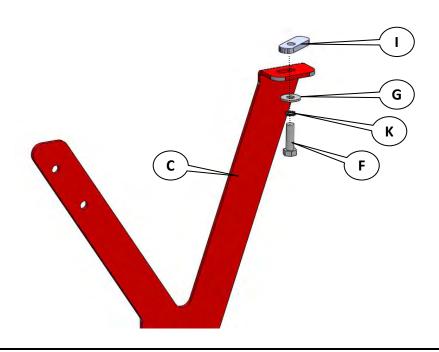

## **Tools Required**

Ratchet / Wrench 13mm / 10mm 7/16" 9/16"

1

2

Page **4** of **8** 

3

5

Page **5** of **8** 