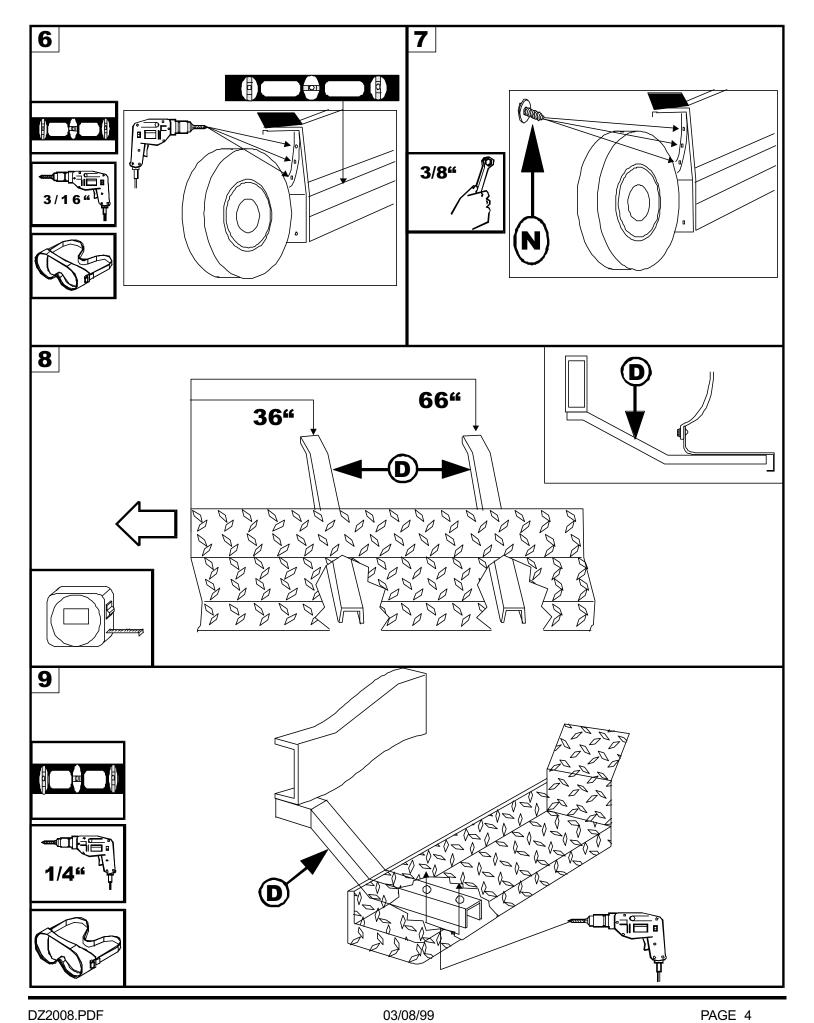

he sole responsibility of the vehicle owner to check for tire clearance.

Warning! It is unlawful and dangerous to ride on running boards or side box boards while the vehicle is in motion.

Cleaning Instructions: To maintain the bright finish of your Dee Zee running boards, clean with a mild detergent. For our stainless steel products and accessories, the application of a high grade automotive type wax is recommended.

If you should happen to have any questions with this product or you have an installation question, please feel free to call us at:

1-800-779-8222

If you would like to find out more information on Dee Zee's products please feel free to visit our website at:

WWW.DEEZEE.COM

DZ 2008.PDF 03/08/99

## **DEE ZEE Britetread Running Boards**

2008 Ford Van (138" Wheel Base)