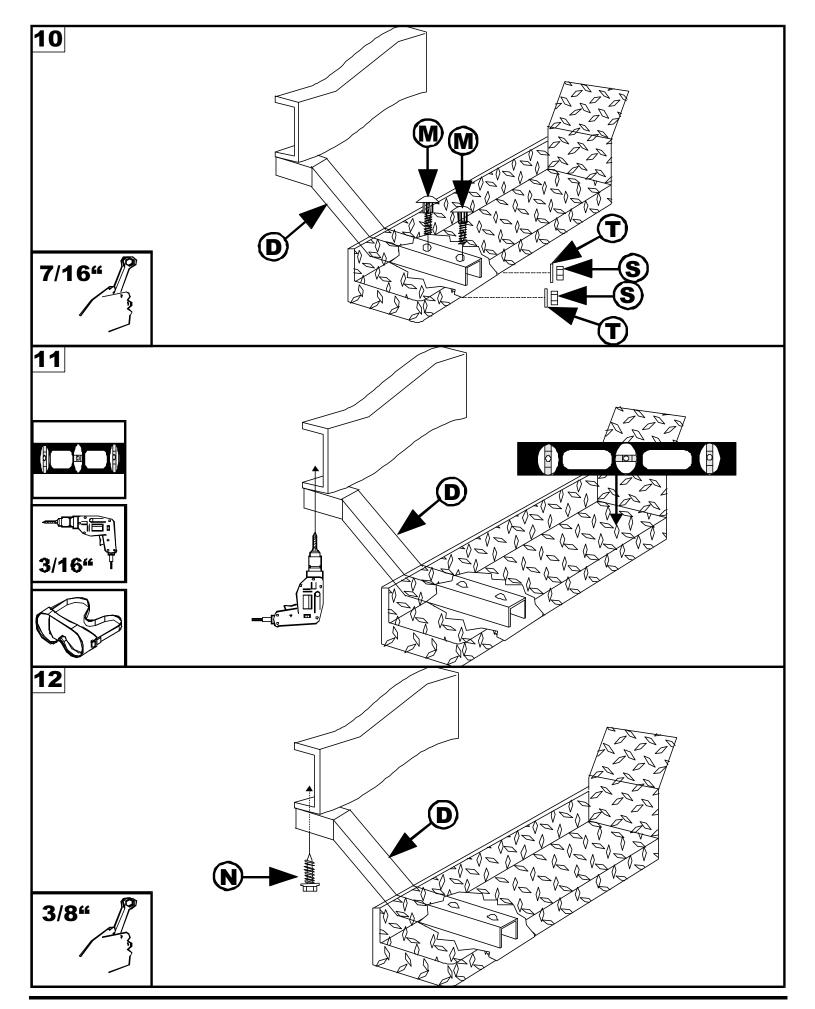

sole responsibility of the vehicle owner to check for tire clearance.

Warning! It is unlawful and dangerous to ride on running boards or side box boards while the vehicle is in motion.

Cleaning Instructions: To maintain the bright finish of your Dee Zee running boards, clean with a mild detergent. For our stainless steel products and accessories, the application of a high grade automotive type wax is recommended.

If you should happen to have any questions with this product or you have an installation question, please feel free to call us at:

1-800-779-8222

If you would like to find out more information on Dee Zee's products please feel free to visit our website at:

WWW.DEEZEE.COM

DZ 2008.PDF 03/08/99

## **DEE ZEE Britetread Running Boards**

2008 Ford Van (138" Wheel Base)