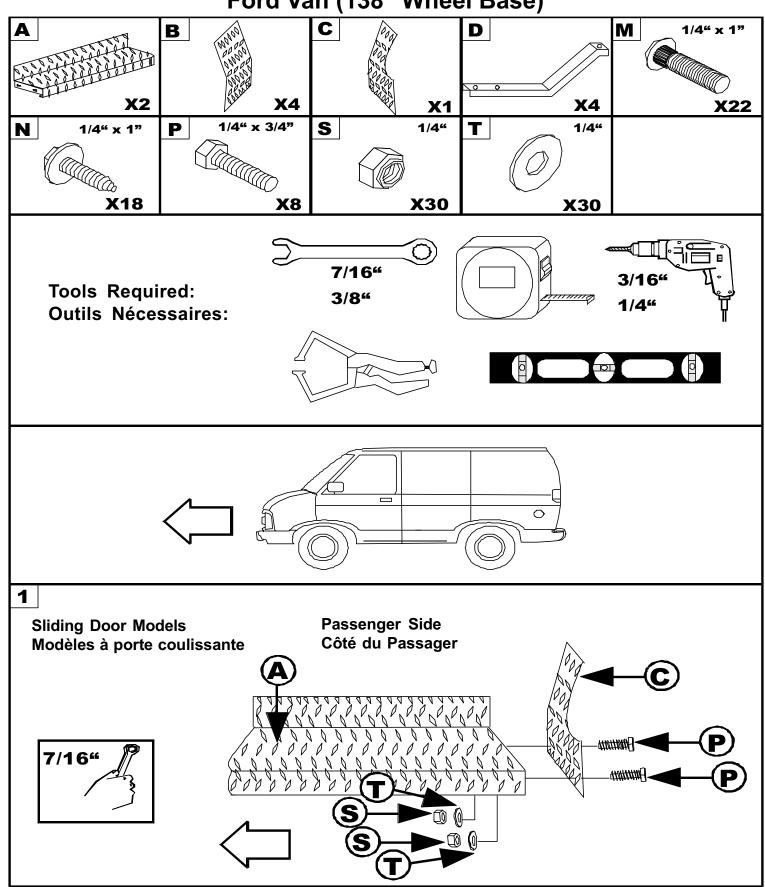

is the sole responsibility of the vehicle owner to check for tire clearance.

Warning! It is unlawful and dangerous to ride on running boards or side box boards while the vehicle is in motion.

Cleaning Instructions: To maintain the bright finish of your Dee Zee running boards, clean with a mild detergent. For our stainless steel products and accessories, the application of a high grade automotive type wax is recommended.

If you should happen to have any questions with this product or you have an installation question, please feel free to call us at:

1-800-779-8222

If you would like to find out more information on Dee Zee's products please feel free to visit our website at:

WWW.DEEZEE.COM

DZ 2008.PDF 03/08/99

## **DEE ZEE Britetread Running Boards**

2008 Ford Van (138" Wheel Base)