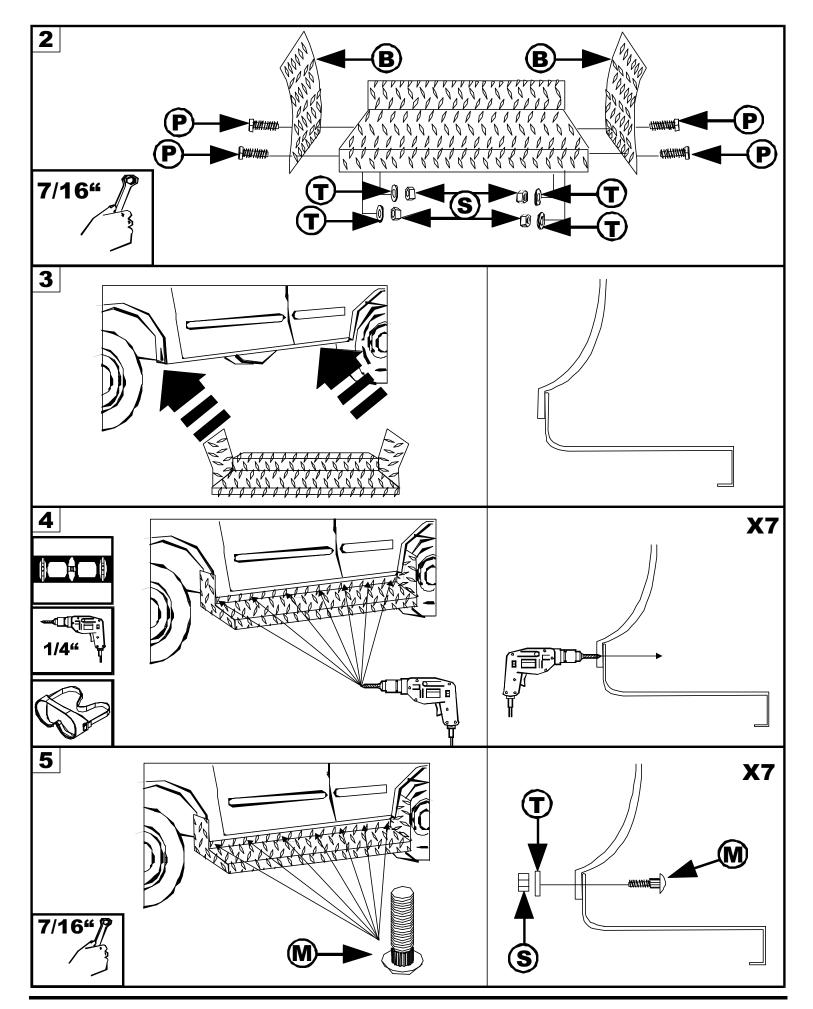

the sole responsibility of the vehicle owner to check for tire clearance.

Warning! It is unlawful and dangerous to ride on running boards or side box boards while the vehicle is in motion.

Cleaning Instructions: To maintain the bright finish of your Dee Zee running boards, clean with a mild detergent. For our stainless steel products and accessories, the application of a high grade automotive type wax is recommended.

If you should happen to have any questions with this product or you have an installation question, please feel free to call us at:

1-800-779-8222

If you would like to find out more information on Dee Zee's products please feel free to visit our website at:

WWW.DEEZEE.COM

DZ 2008.PDF 03/08/99

## **DEE ZEE Britetread Running Boards**

2008 Ford Van (138" Wheel Base)