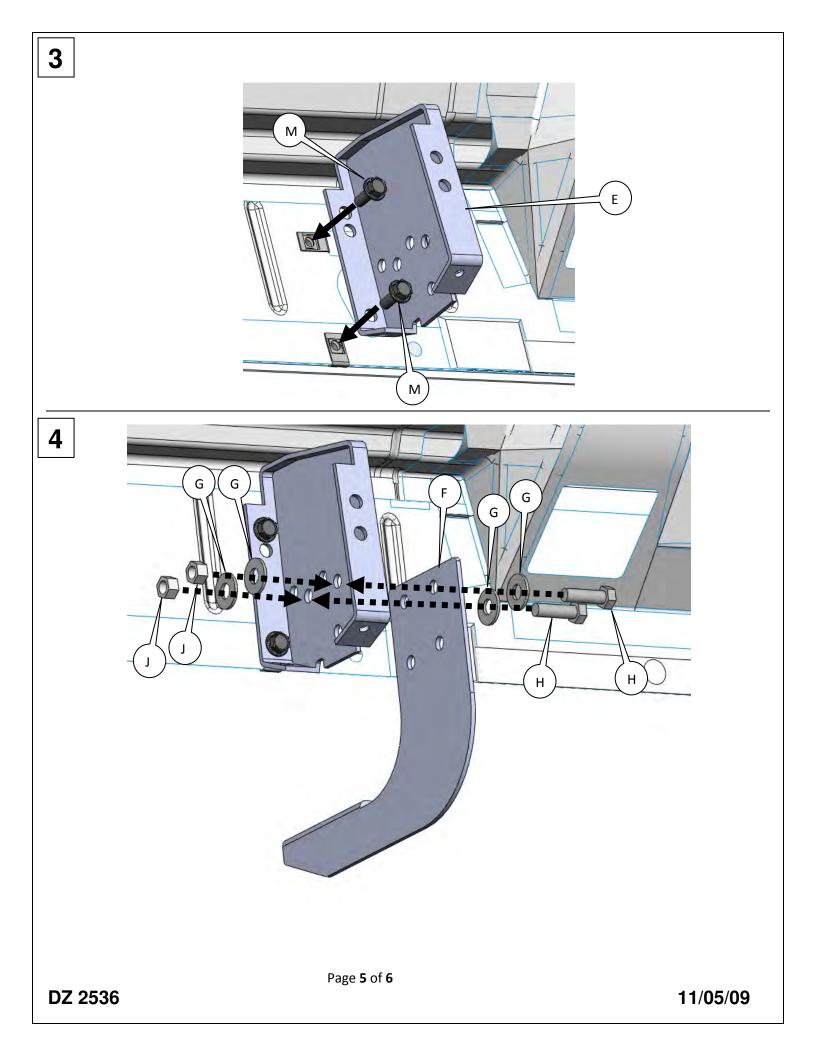

lease take time to read all of the instructions before beginning this installation.

Warning! It is the sole responsibility of the vehicle owner to check for tire clearance.

Warning! It is unlawful and dangerous to ride on running boards or side box boards while vehicle is in motion.

Cleaning instructions: To maintain the finish of your Dee Zee running boards, clean with a mild detergent and use a high grade automotive type wax. DO NOT USE ABRASIVE CLEANERS ON THIS PRODUCT!

If you should happen to have any questions with this product or you have an installation question, please feel free to call us at:

1-800-779-8222

If you would like to find out more information on Dee Zee's products, please feel free to visit our website at:

#### WWW.DEEZEE.COM

Page 2 of 6

DZ 2536

11/05/09