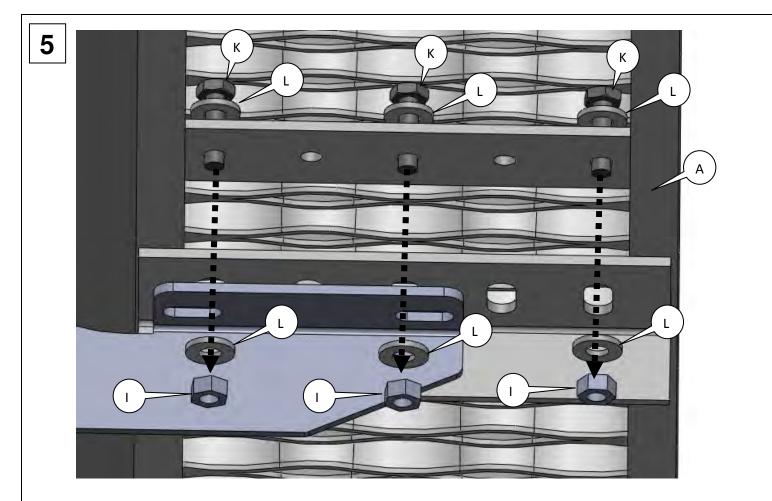

ase take time to read all of the instructions before beginning this installation.

Warning! It is the sole responsibility of the vehicle owner to check for tire clearance.

Warning! It is unlawful and dangerous to ride on running boards or side box boards while vehicle is in motion.

Cleaning instructions: To maintain the finish of your Dee Zee running boards, clean with a mild detergent and use a high grade automotive type wax. DO NOT USE ABRASIVE CLEANERS ON THIS PRODUCT!

If you should happen to have any questions with this product or you have an installation question, please feel free to call us at:

1-800-779-8222

If you would like to find out more information on Dee Zee's products, please feel free to visit our website at:

#### WWW.DEEZEE.COM

Page 2 of 6

DZ 2536

11/05/09