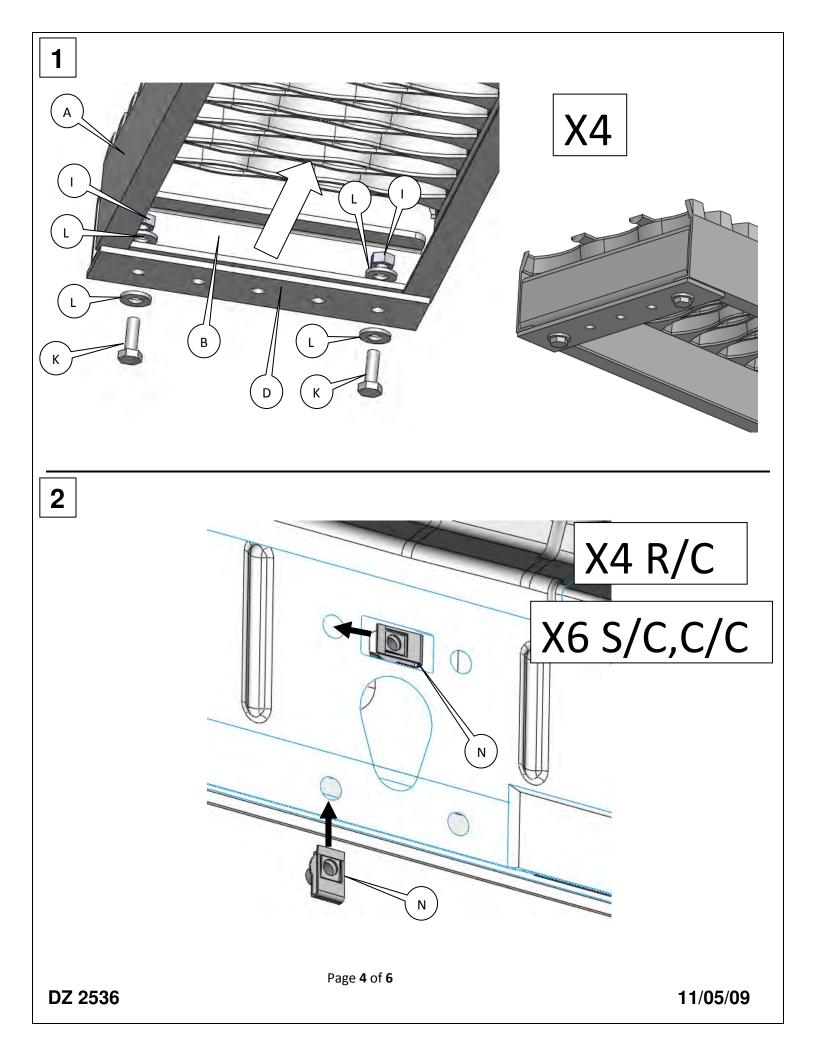

Please take time to read all of the instructions before beginning this installation.

Warning! It is the sole responsibility of the vehicle owner to check for tire clearance.

Warning! It is unlawful and dangerous to ride on running boards or side box boards while vehicle is in motion.

Cleaning instructions: To maintain the finish of your Dee Zee running boards, clean with a mild detergent and use a high grade automotive type wax. DO NOT USE ABRASIVE CLEANERS ON THIS PRODUCT!

If you should happen to have any questions with this product or you have an installation question, please feel free to call us at:

1-800-779-8222

If you would like to find out more information on Dee Zee's products, please feel free to visit our website at:

#### WWW.DEEZEE.COM

Page 2 of 6

DZ 2536

11/05/09