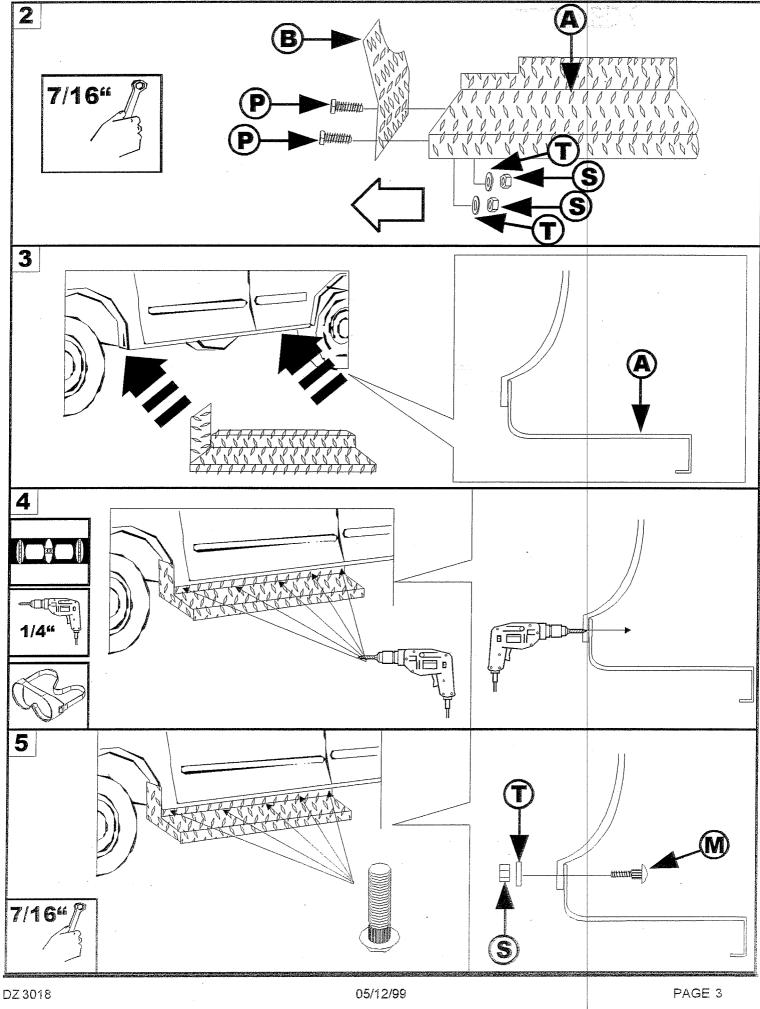

**INSTRUCTIONS:** Please take time to read all instructions carefully before beginning installation.

Warning: It is the sole responsibility of the vehicle owner to check for tire clearance.

**NOTE:** The measurements for mounting all brackets and braces are approximations and may need to be moved slightly due to the variability of some vehicles. Please check for proper fit before any drilling, etc...

**NOTE:** Before drilling always check for wiring or other obstructions and drill accordingly.

**NOTE:** After drilling, Dee Zee recommends putting a sealant or rust inhibitor around all holes drilled into the body panel of the vehicle.

**NOTICE:** This product requires the use of sheet metal screws. To use these screws, drill a hole as specified in the instructions. Once the hole has been drilled, tighten the screw firmly into the hole with a wrench. Caution should be taken **not to overtighten** the sheet metal screws.