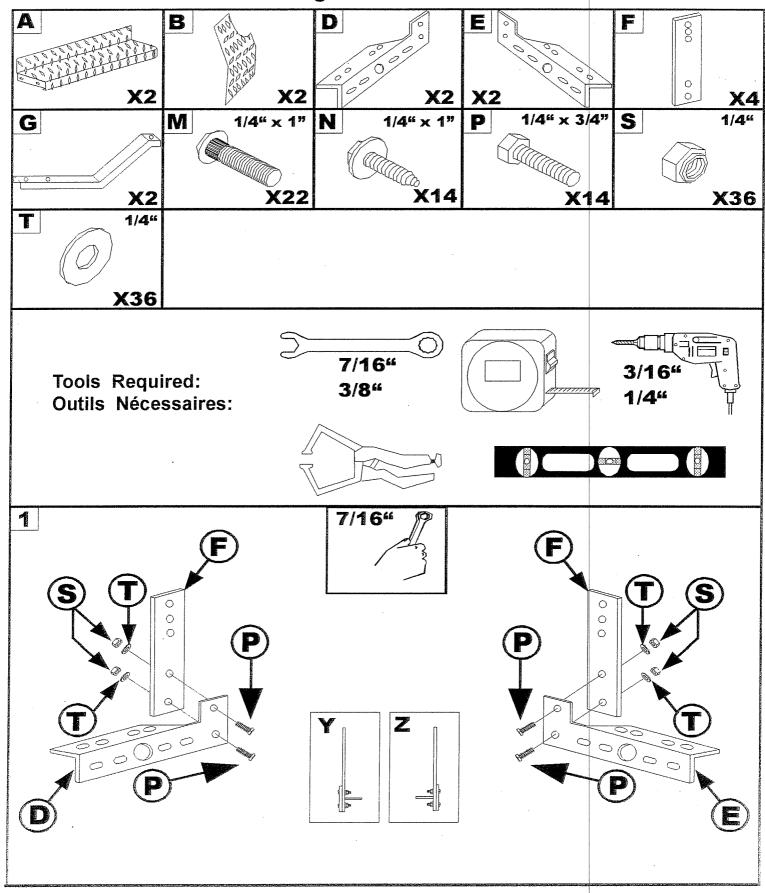

**INSTRUCTIONS:** Please take time to read all instructions carefully before beginning installation.

Warning: It is the sole responsibility of the vehicle owner to check for tire clearance.

**NOTE:** The measurements for mounting all brackets and braces are approximations and may need to be moved slightly due to the variability of some vehicles. Please check for proper fit before any drilling, etc...

**NOTE:** Before drilling always check for wiring or other obstructions and drill accordingly.

**NOTE:** After drilling, Dee Zee recommends putting a sealant or rust inhibitor around all holes drilled into the body panel of the vehicle.

**NOTICE:** This product requires the use of sheet metal screws. To use these screws, drill a hole as specified in the instructions. Once the hole has been drilled, tighten the screw firmly into the hole with a wrench. Caution should be taken **not to overtighten** the sheet metal screws.