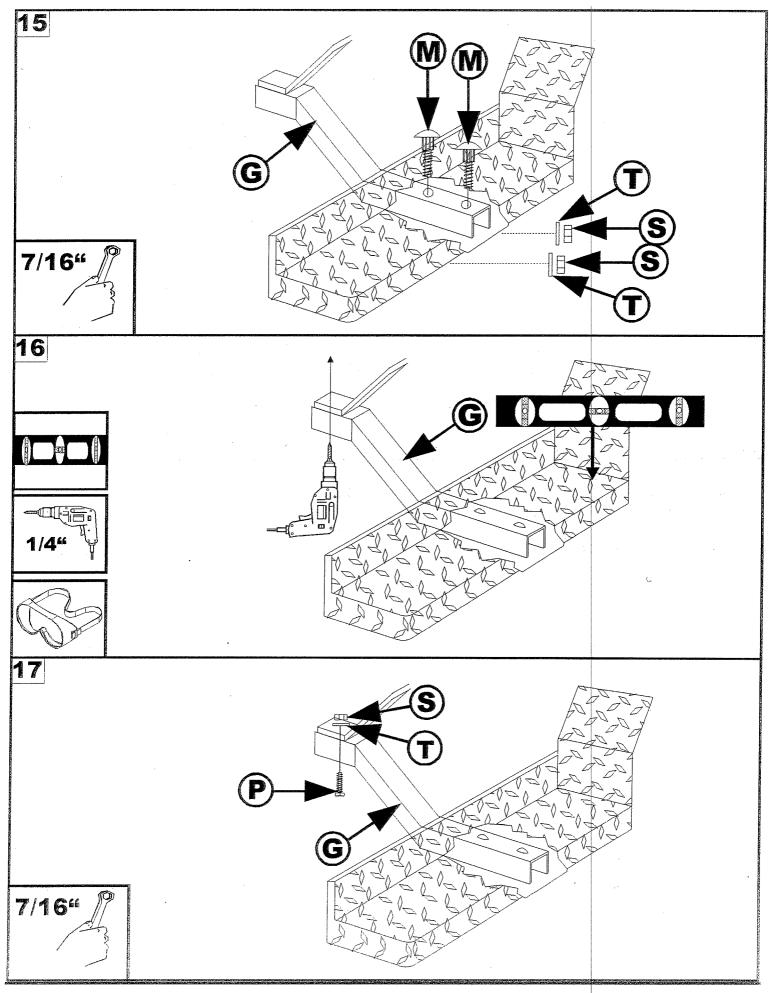

**INSTRUCTIONS:** Please take time to read all instructions carefully before beginning installation.

Warning: It is the sole responsibility of the vehicle owner to check for tire clearance.

**NOTE:** The measurements for mounting all brackets and braces are approximations and may need to be moved slightly due to the variability of some vehicles. Please check for proper fit before any drilling, etc...

**NOTE:** Before drilling always check for wiring or other obstructions and drill accordingly.

**NOTE:** After drilling, Dee Zee recommends putting a sealant or rust inhibitor around all holes drilled into the body panel of the vehicle.

**NOTICE:** This product requires the use of sheet metal screws. To use these screws, drill a hole as specified in the instructions. Once the hole has been drilled, tighten the screw firmly into the hole with a wrench. Caution should be taken **not to overtighten** the sheet metal screws.