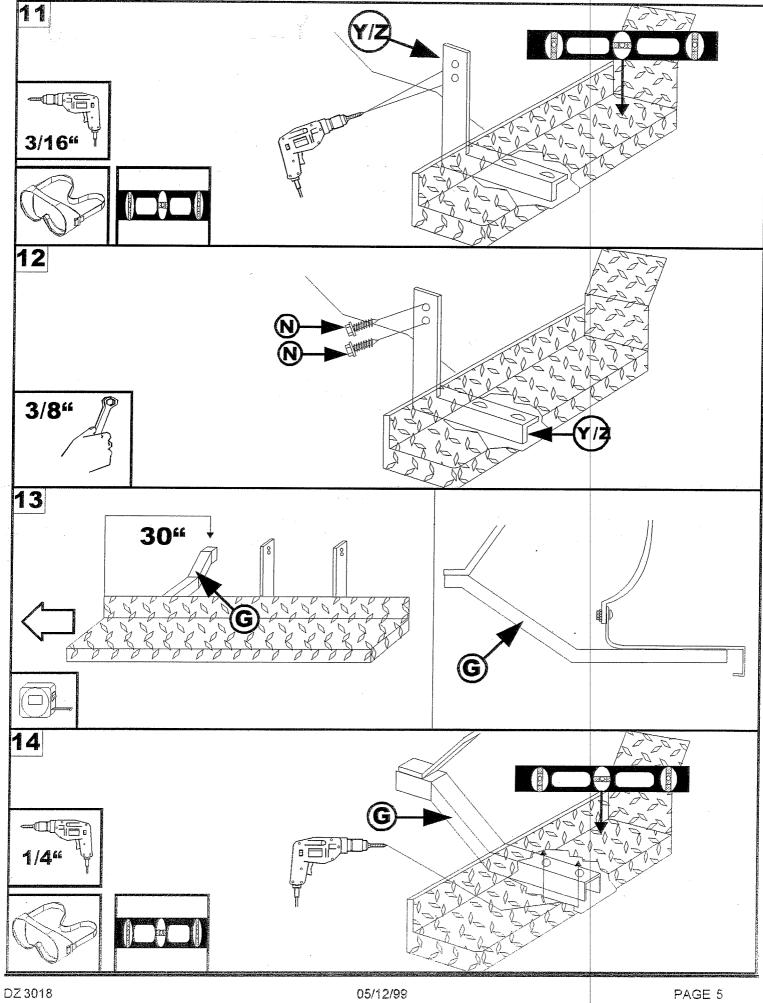

**INSTRUCTIONS:** Please take time to read all instructions carefully before beginning installation.

Warning: It is the sole responsibility of the vehicle owner to check for tire clearance.

**NOTE:** The measurements for mounting all brackets and braces are approximations and may need to be moved slightly due to the variability of some vehicles. Please check for proper fit before any drilling, etc...

**NOTE:** Before drilling always check for wiring or other obstructions and drill accordingly.

**NOTE:** After drilling, Dee Zee recommends putting a sealant or rust inhibitor around all holes drilled into the body panel of the vehicle.

**NOTICE:** This product requires the use of sheet metal screws. To use these screws, drill a hole as specified in the instructions. Once the hole has been drilled, tighten the screw firmly into the hole with a wrench. Caution should be taken **not to overtighten** the sheet metal screws.