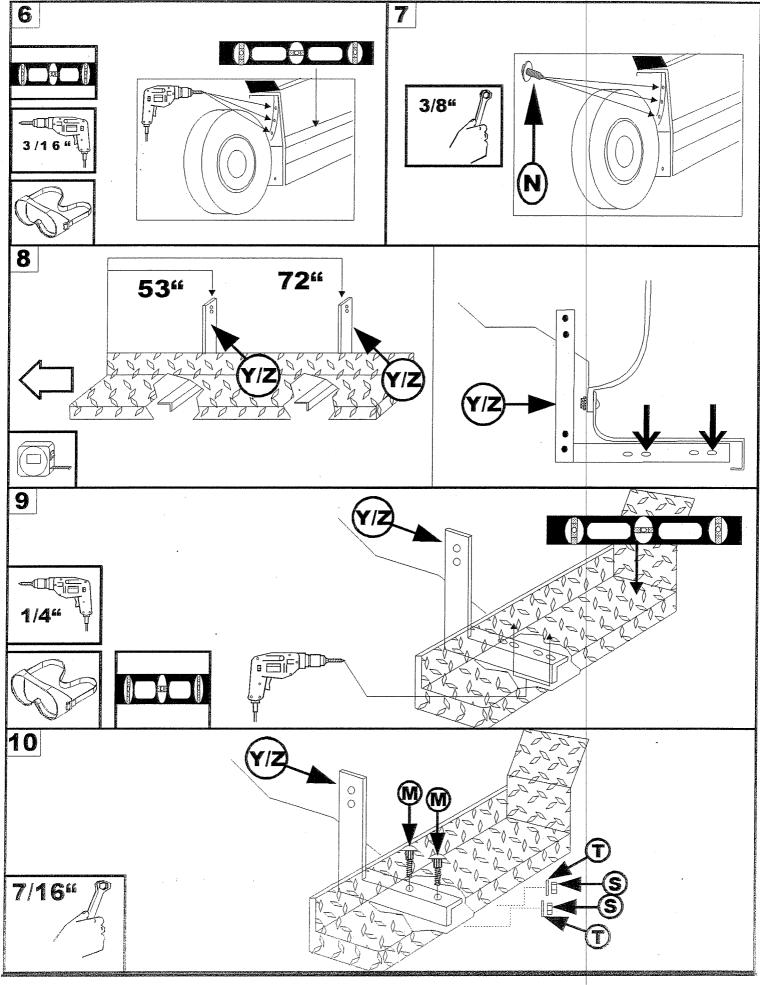

**INSTRUCTIONS:** Please take time to read all instructions carefully before beginning installation.

Warning: It is the sole responsibility of the vehicle owner to check for tire clearance.

**NOTE:** The measurements for mounting all brackets and braces are approximations and may need to be moved slightly due to the variability of some vehicles. Please check for proper fit before any drilling, etc...

**NOTE:** Before drilling always check for wiring or other obstructions and drill accordingly.

**NOTE:** After drilling, Dee Zee recommends putting a sealant or rust inhibitor around all holes drilled into the body panel of the vehicle.

**NOTICE:** This product requires the use of sheet metal screws. To use these screws, drill a hole as specified in the instructions. Once the hole has been drilled, tighten the screw firmly into the hole with a wrench. Caution should be taken **not to overtighten** the sheet metal screws.