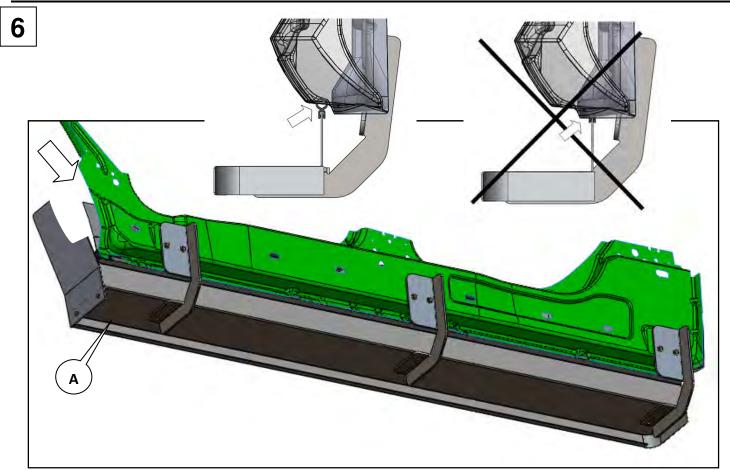

Note: Please take time to read all of the instructions before beginning this installation.

Cleaning instructions: To maintain the bright finish of your Dee Zee Running Board, clean with a mild detergent and use a high grade automotive type wax. DO NOT USE ABRASIVE CLEANERS ON THIS PRODUCT!