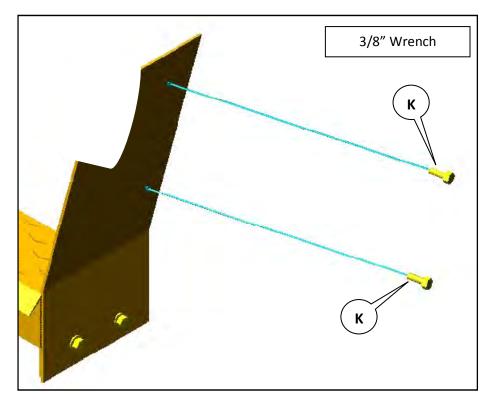

WWW.DEEZEE.COM

Ratchet / Wrench
10mm / 15mm / 13mm
7/16" 3/8"
Drill
¼" drill bit
3/16" drill bit

1

8mm Socket Wrench

Page **4** of **8** 

Page **6** of **8** 

**PS DZ3027** 

8