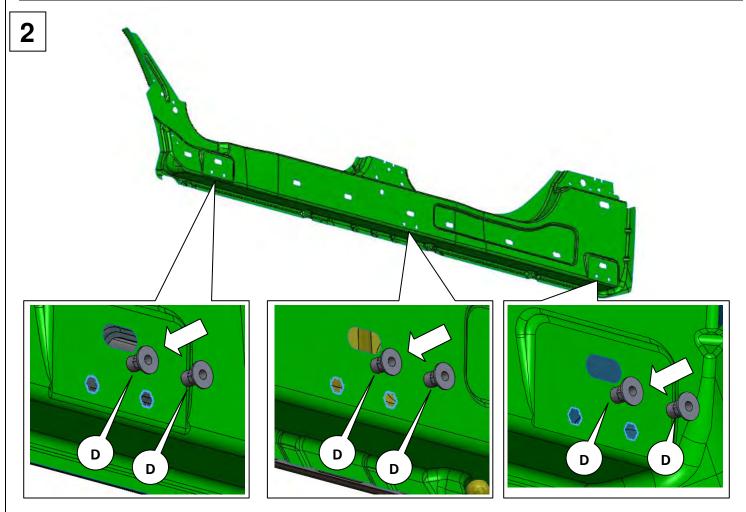

WWW.DEEZEE.COM

Ratchet / Wrench
10mm / 15mm / 13mm
7/16" 3/8"
Drill
¼" drill bit
3/16" drill bit

1

8mm Socket Wrench

Page **4** of **8** 

Page **6** of **8** 

**PS DZ3027** 

8