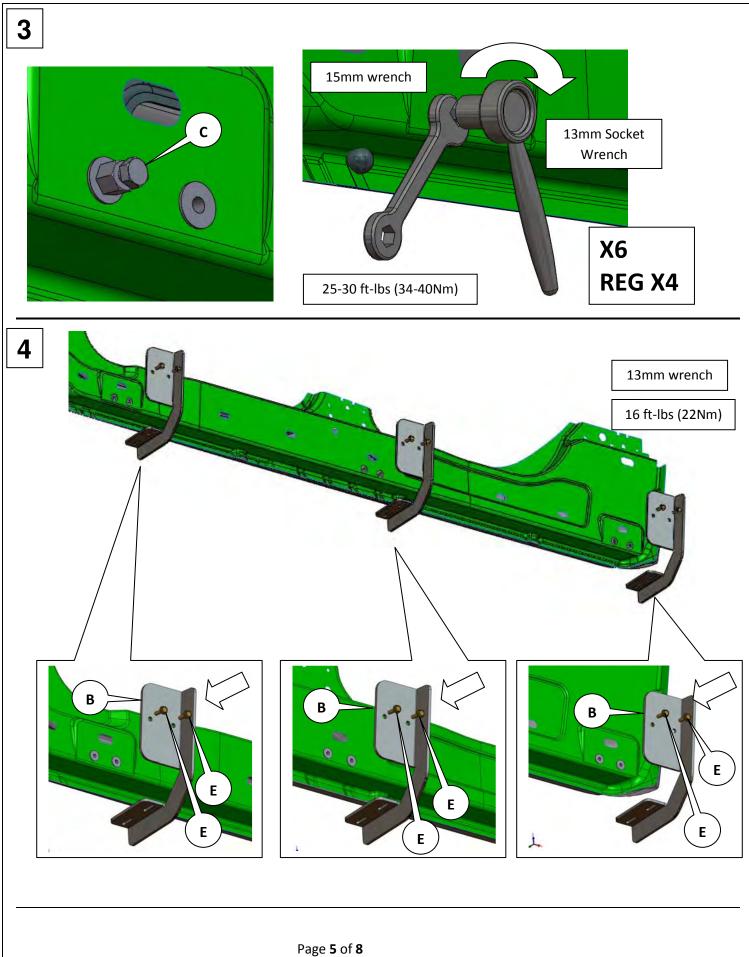

WWW.DEEZEE.COM

Ratchet / Wrench
10mm / 15mm / 13mm
7/16" 3/8"
Drill
¼" drill bit
3/16" drill bit

1

8mm Socket Wrench

Page **4** of **8** 

Page **6** of **8** 

**PS DZ3027** 

8