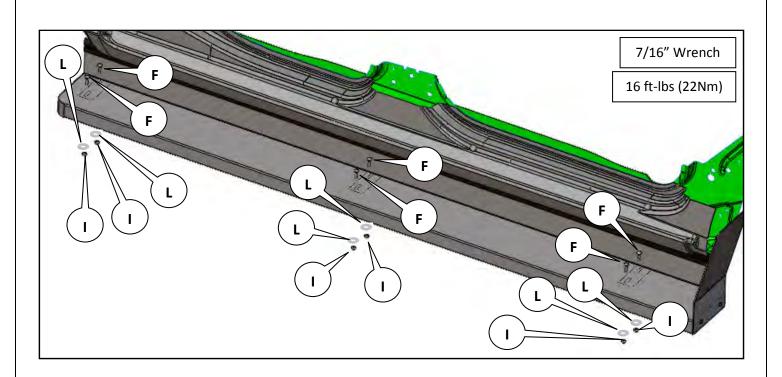

WWW.DEEZEE.COM

Ratchet / Wrench
10mm / 15mm / 13mm
7/16" 3/8"
Drill
¼" drill bit
3/16" drill bit

1

8mm Socket Wrench

Page **4** of **8** 

Page **6** of **8** 

**PS DZ3027** 

8