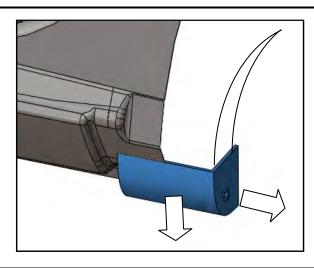

hicles. Dee Zee meets all the criteria of manufacturing a custom-fit product which guarantees it to be the easiest product to install.

Note: Please take time to read all of the instructions before beginning this installation.

Cleaning instructions: To maintain the bright finish of your Dee Zee Running Board, clean with a mild detergent and use a high grade automotive type wax. DO NOT USE ABRASIVE CLEANERS ON THIS PRODUCT!

If you should happen to have any questions with this product or you have an installation question, please feel free to call us at:

1-800-779-8222

If you would like to find out more information on Dee Zee's products, please feel free to visit our website at:

WWW.DEEZEE.COM





Ratchet / Wrench
10mm / 15mm / 13mm
7/16" 3/8"
Drill
¼" drill bit
3/16" drill bit





1





8mm Socket Wrench



Page **4** of **8** 







Page **6** of **8** 

**PS DZ3027** 





8



Page **7** of **8**