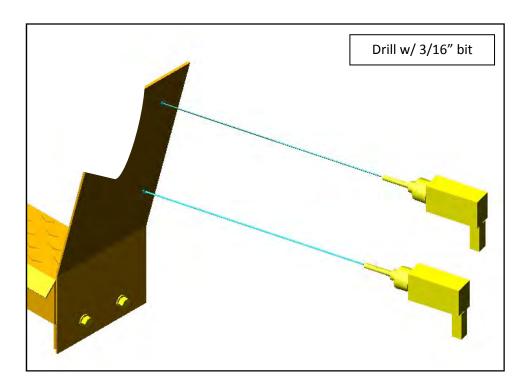

WWW.DEEZEE.COM

Ratchet / Wrench
10mm / 15mm / 13mm
7/16" 3/8"
Drill
¼" drill bit
3/16" drill bit

1

8mm Socket Wrench

Page **4** of **8** 

Page **6** of **8** 

**PS DZ3027** 

8