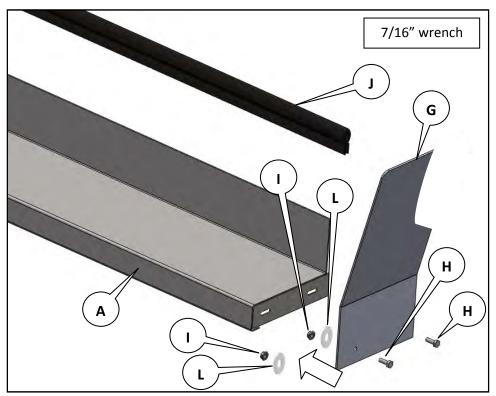

WWW.DEEZEE.COM

Ratchet / Wrench
10mm / 15mm / 13mm
7/16" 3/8"
Drill
¼" drill bit
3/16" drill bit

1

8mm Socket Wrench

Page **4** of **8** 

Page **6** of **8** 

**PS DZ3027** 

8