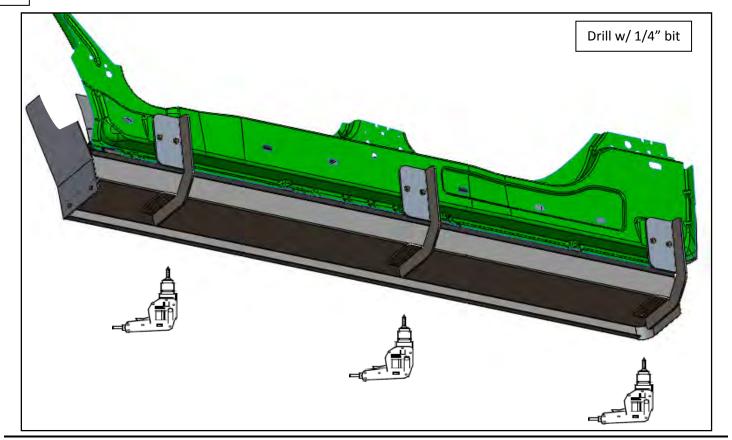

WWW.DEEZEE.COM

Ratchet / Wrench
10mm / 15mm / 13mm
7/16" 3/8"
Drill
¼" drill bit
3/16" drill bit

1

8mm Socket Wrench

Page **4** of **8** 

Page **6** of **8** 

**PS DZ3027** 

8