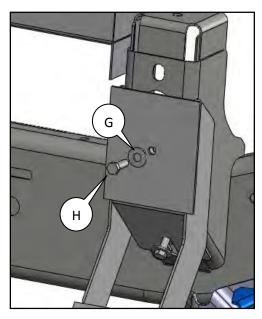

Note: Please take time to read all of the instructions before beginning this installation.

Warning! Please check for wiring or other obstructions before drilling any holes into the vehicle. If it is necessary to drill any holes into the vehicle, Dee Zee recommends putting a sealant or rust inhibitor around all holes drilled into the body of the vehicle.