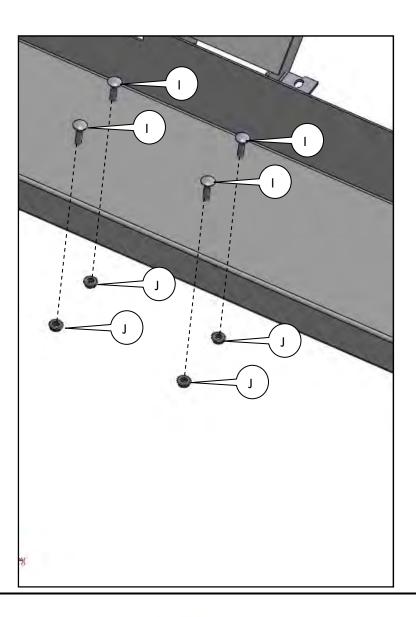

Note: Please take time to read all of the instructions before beginning this installation.

Warning! Please check for wiring or other obstructions before drilling any holes into the vehicle. If it is necessary to drill any holes into the vehicle, Dee Zee recommends putting a sealant or rust inhibitor around all holes drilled into the body of the vehicle.