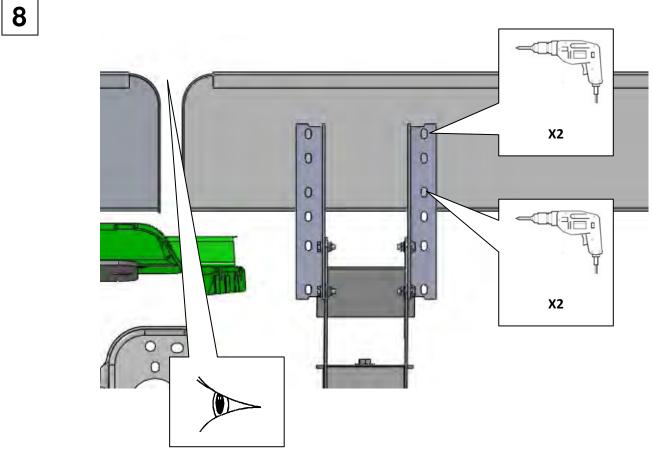

Note: Please take time to read all of the instructions before beginning this installation.

Warning! Please check for wiring or other obstructions before drilling any holes into the vehicle. If it is necessary to drill any holes into the vehicle, Dee Zee recommends putting a sealant or rust inhibitor around all holes drilled into the body of the vehicle.