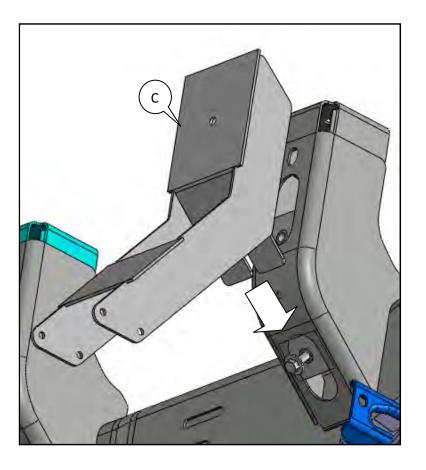

Note: Please take time to read all of the instructions before beginning this installation.

Warning! Please check for wiring or other obstructions before drilling any holes into the vehicle. If it is necessary to drill any holes into the vehicle, Dee Zee recommends putting a sealant or rust inhibitor around all holes drilled into the body of the vehicle.