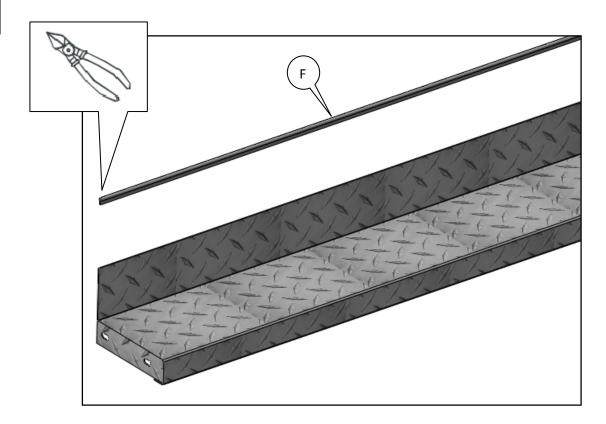

s putting a sealant or rust inhibitor around all holes drilled into the body of the vehicle.

Warning! It is the sole responsibility of the vehicle owner to check for tire clearance.

Warning! It is unlawful and dangerous to ride on running boards or side box boards while vehicle is in motion.

Cleaning instructions: To maintain the bright finish of your Dee Zee running boards, clean with a mild detergent and use a high grade automotive type wax. DO NOT USE ABRASIVE CLEANERS ON THIS PRODUCT!

If you should happen to have any questions with this product or you have an installation question, please feel free to call us at:

1-800-779-8222

If you would like to find out more information on Dee Zee's products, please feel free to visit our website at:

WWW.DEEZEE.COM

DZ 3374 07/03/09





2



Page **4** of **9** 



4



Page **5** of **9** 

DZ 3374





Page **6** of **9** 

DZ 3374







Page **7** of **9** 



10



Page **8** of **9** 

DZ 3374 07/03/09