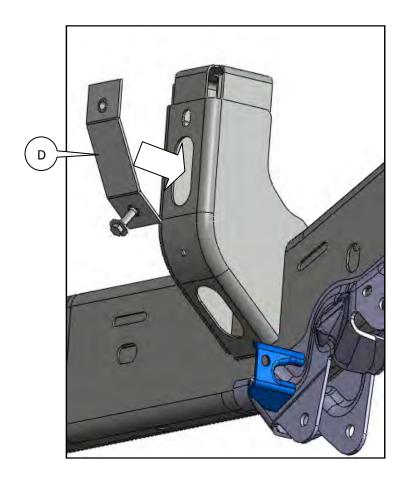

Note: Please take time to read all of the instructions before beginning this installation.

Warning! Please check for wiring or other obstructions before drilling any holes into the vehicle. If it is necessary to drill any holes into the vehicle, Dee Zee recommends putting a sealant or rust inhibitor around all holes drilled into the body of the vehicle.