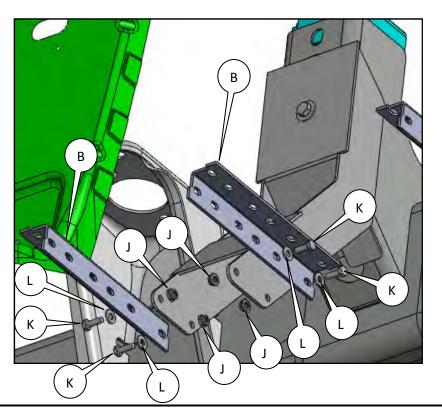

Note: Please take time to read all of the instructions before beginning this installation.

Warning! Please check for wiring or other obstructions before drilling any holes into the vehicle. If it is necessary to drill any holes into the vehicle, Dee Zee recommends putting a sealant or rust inhibitor around all holes drilled into the body of the vehicle.