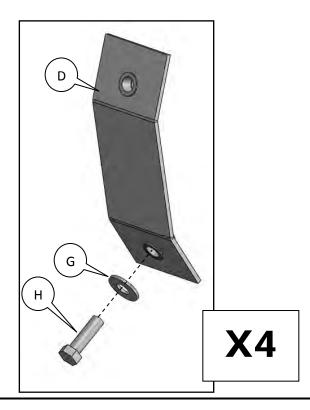

r rust inhibitor around all holes drilled into the body of the vehicle.

Warning! It is the sole responsibility of the vehicle owner to check for tire clearance.

Warning! It is unlawful and dangerous to ride on running boards or side box boards while vehicle is in motion.

Cleaning instructions: To maintain the bright finish of your Dee Zee running boards, clean with a mild detergent and use a high grade automotive type wax. DO NOT USE ABRASIVE CLEANERS ON THIS PRODUCT!

If you should happen to have any questions with this product or you have an installation question, please feel free to call us at:

1-800-779-8222

If you would like to find out more information on Dee Zee's products, please feel free to visit our website at:

WWW.DEEZEE.COM

DZ 3375 04/13/09







Page **4** of **9** 



4



Page **5** of **9** 

DZ 3375



6



Page **6** of **9** 

DZ 3375





Page **7** of **9** 







Page **8** of **9** 

**DZ 3375** 

04/13/09