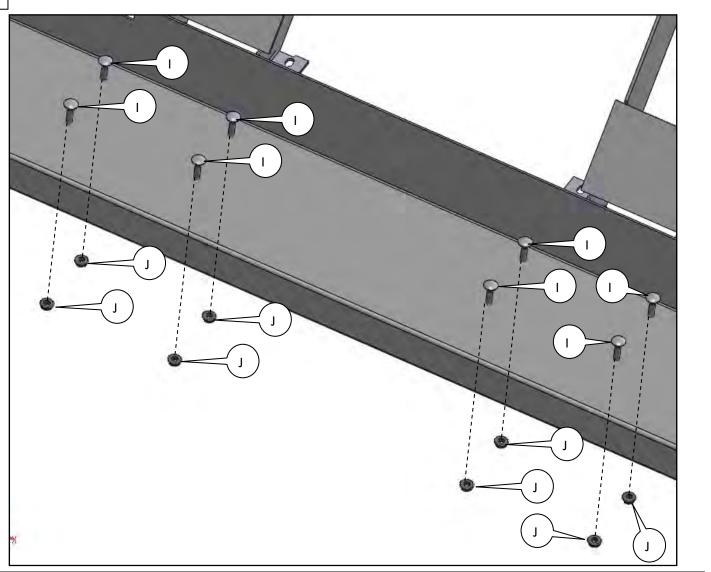

Note: Please take time to read all of the instructions before beginning this installation.

Warning! Please check for wiring or other obstructions before drilling any holes into the vehicle. If it is necessary to drill any holes into the vehicle, Dee Zee recommends putting a sealant or rust inhibitor around all holes drilled into the body of the vehicle.