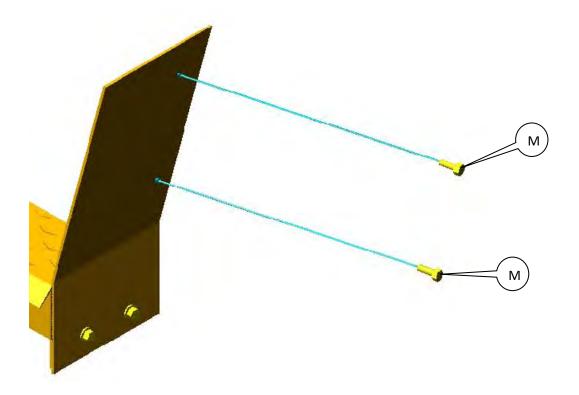

Note: Please take time to read all of the instructions before beginning this installation.

Warning! Please check for wiring or other obstructions before drilling any holes into the vehicle. If it is necessary to drill any holes into the vehicle, Dee Zee recommends putting a sealant or rust inhibitor around all holes drilled into the body of the vehicle.