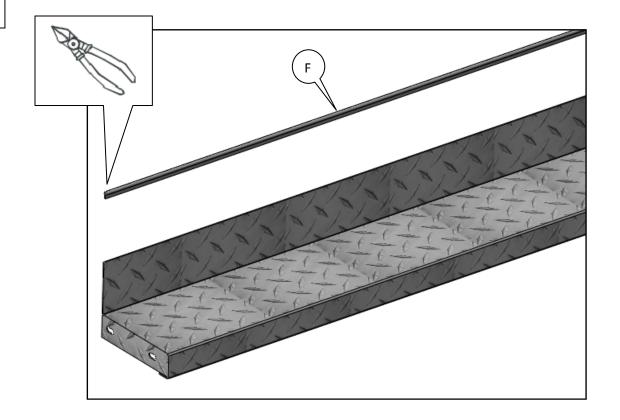

ends putting a sealant or rust inhibitor around all holes drilled into the body of the vehicle.

Warning! It is the sole responsibility of the vehicle owner to check for tire clearance.

Warning! It is unlawful and dangerous to ride on running boards or side box boards while vehicle is in motion.

Cleaning instructions: To maintain the bright finish of your Dee Zee running boards, clean with a mild detergent and use a high grade automotive type wax. DO NOT USE ABRASIVE CLEANERS ON THIS PRODUCT!

If you should happen to have any questions with this product or you have an installation question, please feel free to call us at:

1-800-779-8222

If you would like to find out more information on Dee Zee's products, please feel free to visit our website at:

WWW.DEEZEE.COM

DZ 3375 04/13/09







Page **4** of **9** 



4



Page **5** of **9** 

DZ 3375



6



Page **6** of **9** 

DZ 3375





Page **7** of **9** 







Page **8** of **9** 

**DZ 3375** 

04/13/09