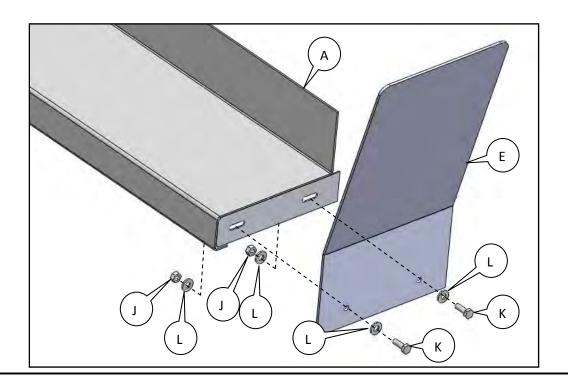

mmends putting a sealant or rust inhibitor around all holes drilled into the body of the vehicle.

Warning! It is the sole responsibility of the vehicle owner to check for tire clearance.

Warning! It is unlawful and dangerous to ride on running boards or side box boards while vehicle is in motion.

Cleaning instructions: To maintain the bright finish of your Dee Zee running boards, clean with a mild detergent and use a high grade automotive type wax. DO NOT USE ABRASIVE CLEANERS ON THIS PRODUCT!

If you should happen to have any questions with this product or you have an installation question, please feel free to call us at:

1-800-779-8222

If you would like to find out more information on Dee Zee's products, please feel free to visit our website at:

WWW.DEEZEE.COM

DZ 3375 04/13/09







Page **4** of **9** 



4



Page **5** of **9** 

DZ 3375



6



Page **6** of **9** 

DZ 3375





Page **7** of **9** 







Page **8** of **9** 

**DZ 3375** 

04/13/09