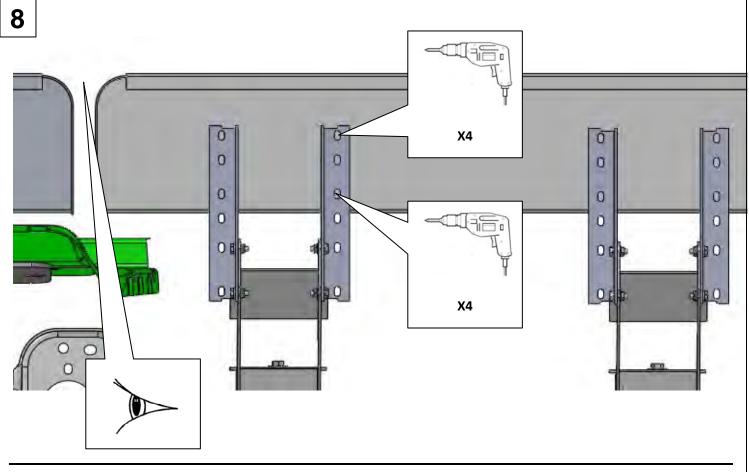

Note: Please take time to read all of the instructions before beginning this installation.

Warning! Please check for wiring or other obstructions before drilling any holes into the vehicle. If it is necessary to drill any holes into the vehicle, Dee Zee recommends putting a sealant or rust inhibitor around all holes drilled into the body of the vehicle.