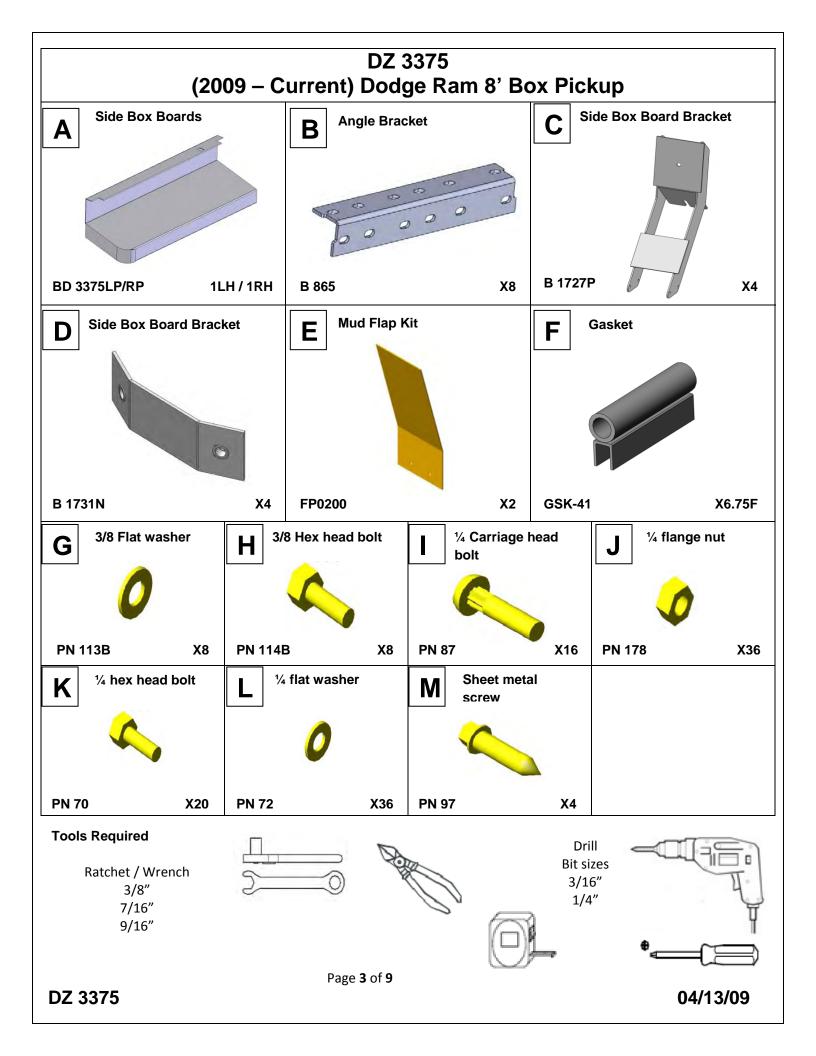

commends putting a sealant or rust inhibitor around all holes drilled into the body of the vehicle.

Warning! It is the sole responsibility of the vehicle owner to check for tire clearance.

Warning! It is unlawful and dangerous to ride on running boards or side box boards while vehicle is in motion.

Cleaning instructions: To maintain the bright finish of your Dee Zee running boards, clean with a mild detergent and use a high grade automotive type wax. DO NOT USE ABRASIVE CLEANERS ON THIS PRODUCT!

If you should happen to have any questions with this product or you have an installation question, please feel free to call us at:

1-800-779-8222

If you would like to find out more information on Dee Zee's products, please feel free to visit our website at:

WWW.DEEZEE.COM

DZ 3375 04/13/09







Page **4** of **9** 



4



Page **5** of **9** 

DZ 3375



6



Page **6** of **9** 

DZ 3375





Page **7** of **9** 







Page **8** of **9** 

**DZ 3375** 

04/13/09